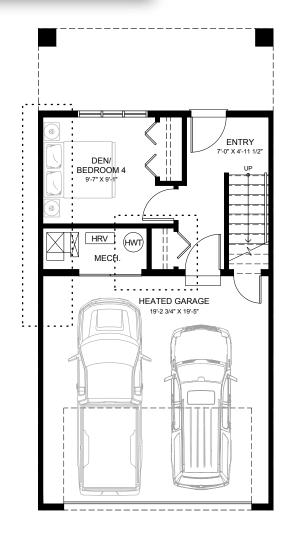

GROUND LEVEL ±210 SQ. FT.

MAIN LEVEL ±680 SQ. FT.

UPPER LEVEL ±680 SQ. FT.

\*layout/window configuration varies with elevation