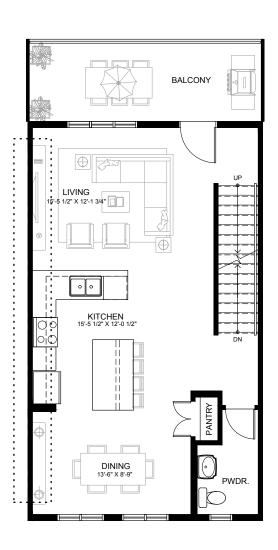

GROUND LEVEL ±210 SQ. FT.

MAIN LEVEL ±680 SQ. FT.

UPPER LEVEL ±680 SQ. FT.

\*layout/window configuration varies with elevation