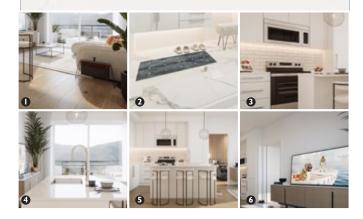

### F THE SUITES

- Beautifully appointed interiors by our award-winning interior design team with a choice of 2 timeless interior colour schemes; L.A. and N.Y.
- Approximate ±9ft ceilings throughout suite (excluding dropped areas required for mechanical, plumbing and/or electrical)
- Energy efficient windows and oversize doors/patio sliders (as per plan)
- Custom designed solid core entry door with security view-hole and custom printed address plate, accented by individual suite lighting fixture at entrance
- A choice of two high quality luxury vinyl plank flooring with acoustic underlay throughout all living areas, LVT in bath and laundry areas
- · In-suite technology featuring integrated wiring panel
- Smart Plug USB plug jack connection, and TV / Telephone connections in principal area
- Convenient and ultra-quiet in-suite Energy Star® front-load stacking washer and dryer centre, vented to the exterior with quick water shut off valve
- Brilliant lighting with our hand-picked energy efficient contemporary light fixtures throughout
- Smooth panel doors with levered anti scuff and scratch Taymor® door hardware throughout
- Modern sleek line profiled painted baseboards, door frames and casings
- Ample closet and storage shelving (as per plan)

# THE BATHROOMS

- Polished hard surface quartz eased edge countertops
- Modern square edge tubs with sloping lumbar support accented by contemporary tiles, creating a luxe spa atmosphere
   Innovative TRUspace<sup>™</sup> integrated storage cabinetry
- TRUspace<sup>™</sup> vanity design with maximum storage in mind
- Chrome plumbing fixtures with porcelain sink
- Sterling porcelain toilet
- Matching bathroom hardware and accessories
- Environmentally conscious WaterSense® fixtures, shower heads, and toilets
- Safety and pressure-balancing mixing valves for tub and showers

# THE KITCHENS

- · Award winning kitchen cabinetry design by A.B. Cushing Mills with a choice of two colour palettes
- Floor to ceiling ergonomic TRUspace<sup>™</sup> contemporary kitchen cabinetry featuring premium finishes, accented by soft close door and drawer hardware and integrated storage
- Polished hard surface quartz eased edge countertops
- · Undermount stainless steel sink with industrial high arc single lever pull out faucet
- Contemporary imported off ceramic brick tile with custom set full height kitchen backsplashes
- Gleaming Foundry<sup>™</sup> custom made door hardware
- Energy saving Whirlpool® stainless steel appliance package including fridge, dishwasher, microwave with integrated hood fan, and slide-in electric range
- Deep drawer for pots and pan

# L.A. COLOUR

# N.Y. COLOUR