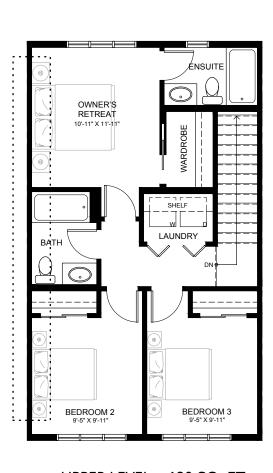

GROUND LEVEL ±210 SQ. FT.

MAIN LEVEL ±680 SQ. FT.

UPPER LEVEL ±680 SQ. FT.

\*layout/window configuration varies with elevation