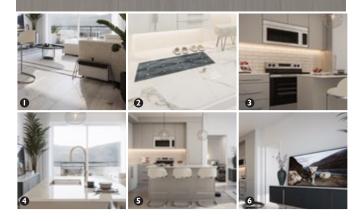

### F THE SUITES

- Beautifully appointed interiors by our award-winning interior design team with a choice of 2 timeless interior colour schemes; L.A. and N.Y.
- Approximate ±9ft ceilings throughout suite (excluding dropped areas required for mechanical, plumbing and/or electrical)
- Energy efficient windows and oversize doors/patio sliders (as per plan)
- Custom designed solid core entry door with security view-hole and custom printed address plate, accented by individual suite lighting fixture at entrance
- A choice of two high quality luxury vinyl plank flooring with acoustic underlay throughout all living areas, LVT in bath and laundry areas
- · In-suite technology featuring integrated wiring panel
- Smart Plug USB plug jack connection, and TV / Telephone connections in principal area
- Convenient and ultra-quiet in-suite Energy Star® front-load stacking washer and dryer centre, vented to the exterior with quick water shut off valve
- Brilliant lighting with our hand-picked energy efficient contemporary light fixtures throughout
- Smooth panel doors with levered anti scuff and scratch Taymor® door hardware throughout
- Modern sleek line profiled painted baseboards, door frames and casings
- Ample closet and storage shelving (as per plan)

# THE BATHROOMS

- Polished hard surface quartz eased edge countertops
- Modern square edge tubs with sloping lumbar support accented by contemporary tiles, creating a luxe spa atmosphere
   Innovative TRUspace<sup>™</sup> integrated storage cabinetry
- TRUspace<sup>™</sup> vanity design with maximum storage in mind
- Chrome plumbing fixtures with porcelain sink
- Sterling porcelain toilet
- Matching bathroom hardware and accessories
- Environmentally conscious WaterSense® fixtures, shower heads, and toilets
- Safety and pressure-balancing mixing valves for tub and showers

# THE KITCHENS

- · Award winning kitchen cabinetry design by A.B. Cushing Mills with a choice of two colour palettes
- Floor to ceiling ergonomic TRUspace<sup>™</sup> contemporary kitchen cabinetry featuring premium finishes, accented by soft close door and drawer hardware and integrated storage
- Polished hard surface quartz eased edge countertops
- · Undermount stainless steel sink with industrial high arc single lever pull out faucet
- Contemporary imported off ceramic brick tile with custom set full height kitchen backsplashes
- Gleaming Foundry<sup>™</sup> custom made door hardware
- Energy saving Whirlpool® stainless steel appliance package including fridge, dishwasher, microwave with integrated hood fan, and slide-in electric range
- Deep drawer for pots and pan

# L.A. COLOUR

# N.Y. COLOUR