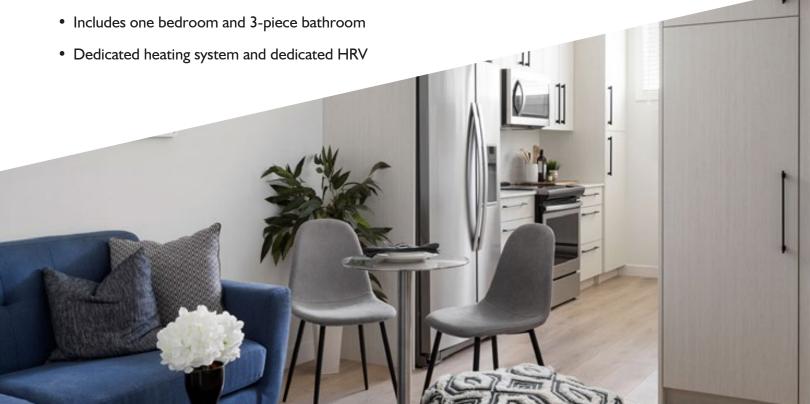

### THE REVENUE SUITE PACKAGE

- Basement development completed in Legacy Specification with commercial grade vinyl entry stairs
- Includes up to ±600sq.ft. of developed space
- Basement ceiling height from ±8ft to ±9ft
- Includes side entry door and brushed concrete walkway from front step

• Includes complete kitchen with Whirlpool stainless steel appliance package with washer & dryer