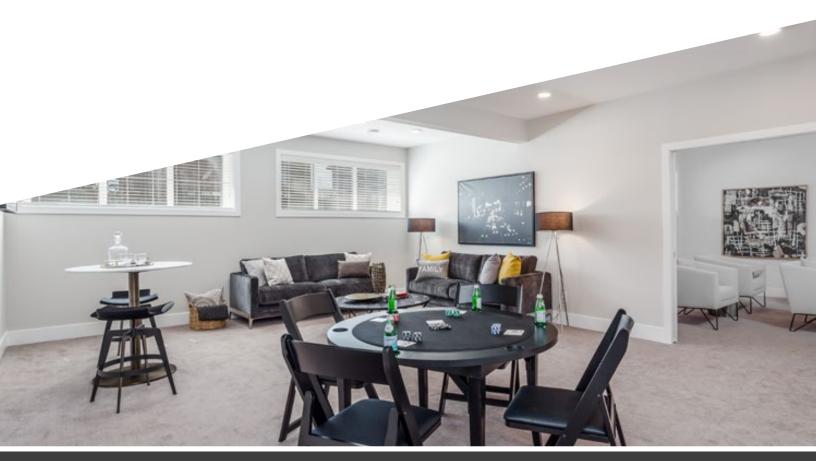

### THE REC ROOM PACKAGE

- Basement development completed in Legacy Specification
- Includes up to  $\pm 600$ sq.ft of developed space including a fully developed staircase to basement
- Includes rec-room/living room, I bedroom and 3-piece bathroom