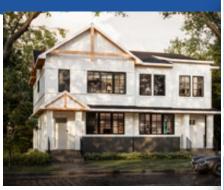

# Live better.®

#### SECONDARY SUITE

### THE REVENUE SUITE PACKAGE

- Basement development completed in Legacy Specification with commercial grade vinyl entry stairs
- Includes up to ±600sq.ft. of developed space
- Basement ceiling height from ±8ft to ±9ft
- Includes side entry door and brushed concrete walkway from front step

• Includes complete kitchen with Whirlpool stainless steel appliance package with washer & dryer