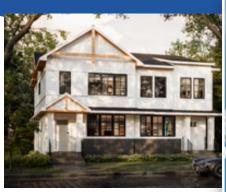

# Live better.®

#### SECONDARY SUITE

### THE REVENUE SUITE PACKAGE

- Basement development completed in Legacy Specification with commercial grade vinyl entry stairs
- Includes up to ±600sq.ft. of developed space
- Basement ceiling height from ±8ft to ±9ft
- Includes side entry door and brushed concrete walkway from front step

• Includes complete kitchen with Whirlpool stainless steel appliance package with washer & dryer