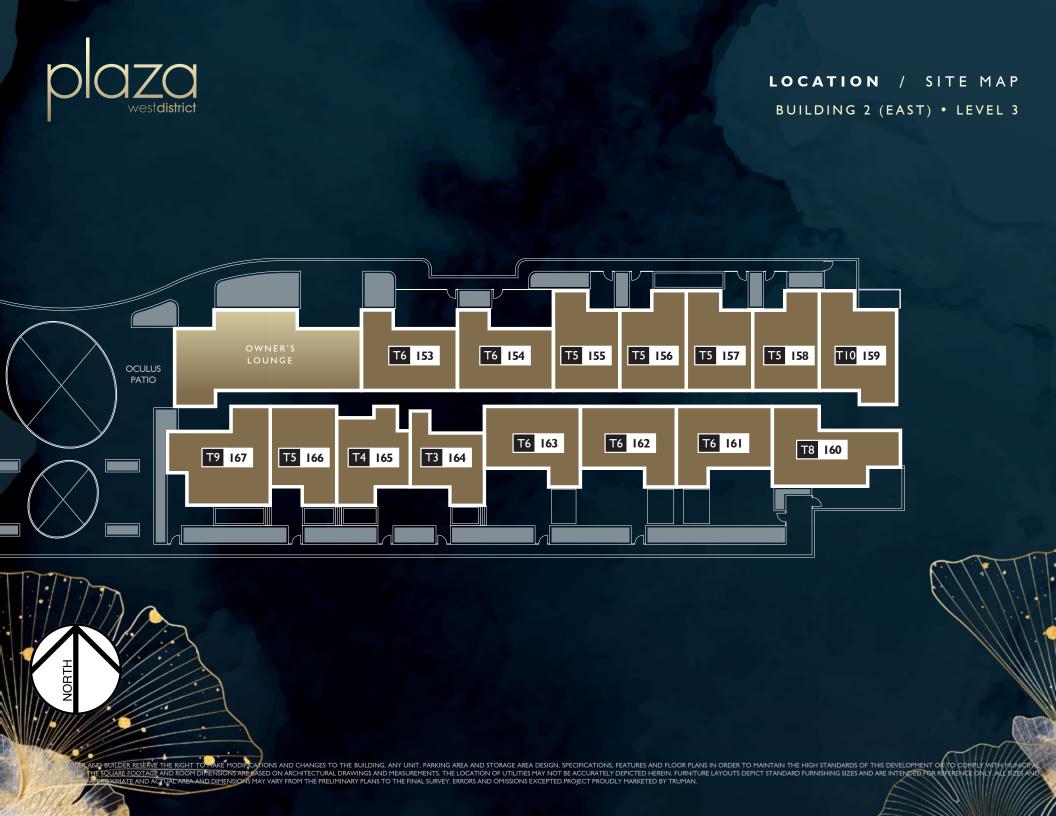

TI 138

TI 139

TI 137

TI 141

TI 142

TI 140

OPER AND BUILDER RESERVE THE RIGHT TO TAKE MODIFICATIONS AND CHANGES TO THE BUILDING, ANY UNIT, PARKING AREA AND STORAGE AREA DESIGN, SPECIFICATIONS, FEATURES AND FLOOR PLANS IN ORDER TO MAINTAIN THE HIGH STANDARDS OF THIS DEVELOPMENT OF THE OCCUPATION OF UTILITIES MAY NOT BE ACCUPATELY DEPICTED HEREIN, FURNITURE LAYOUTS DEPICT STANDARD FURNISHING SIZES AND ARE INTENDED FOR REFERENCE ONLY, ALL SIZES AND APPROXIMATE AND ACCUPATELY DEPICTED HEREIN, FURNITURE LAYOUTS DEPICT STANDARD FURNISHING SIZES AND ARE INTENDED FOR REFERENCE ONLY, ALL SIZES AND ARE INTENDED. TO THE FINAL SURVEY, ERRORS AND OMISSIONS EXCEPTED, PROJECT PROUDLY MARKETED BY TRUMAN.