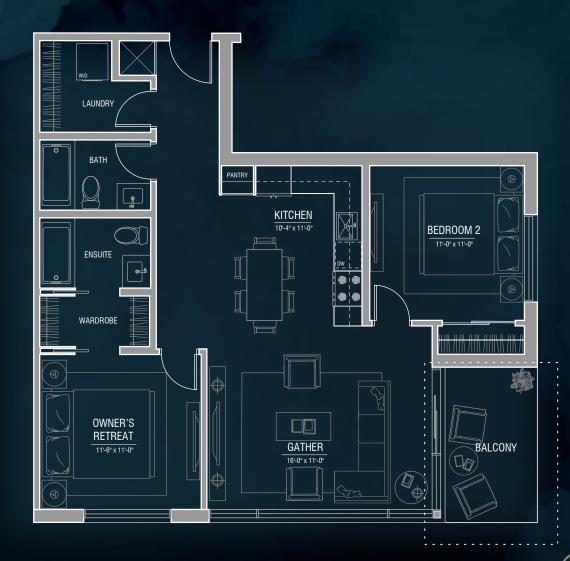

## T9

2 BED • 2 BATH ±1,025ft<sup>2</sup>

> ±960 ft² indoor ±65 ft² balcony

- \*Layout varies
- 3rd floor units will have enlarged Balcony (201ft²) with walk-out to extended common area patio

THE DEVELOPER AND BULDER RESERVE THE RIGHT TO MAKE MODIFICATIONS AND CHANGES TO THE BUILDING, ANY UNIT, PARKING AREA AND STORAGE AREA DESIGN, SPECIFICATIONS, FEATURES AND FLOOR PLANS IN ORDER TO MAINTAIN THE HIGH STANDARDS OF THIS DEVELOPMENT OR TO CONTRACT THE SOURCE FOOTAGE AND ROOM DIMENSIONS ARE BASED ON ARCHITECTURAL DRAWINGS AND MEASUREMENTS. THE LOCATION OF UTILITIES MAY NOT BE ACCURATELY DEPICTED HEREIN, FURNITURE LAYOUTS DEPICT STANDARD FURNISHING SIZES AND ARE INTENDED FOR REFERENCE DIMENSIONS ARE APPROXIMATE AND ACTUAL AREA AND DIMENSIONS MAY VARY FROM THE PRELIMINARY PLANS TO THE FINAL SURVEY, ERRORS AND OMISSIONS EXCEPTED PROJECT PROUDLY MARKETED BY TRUMAN.