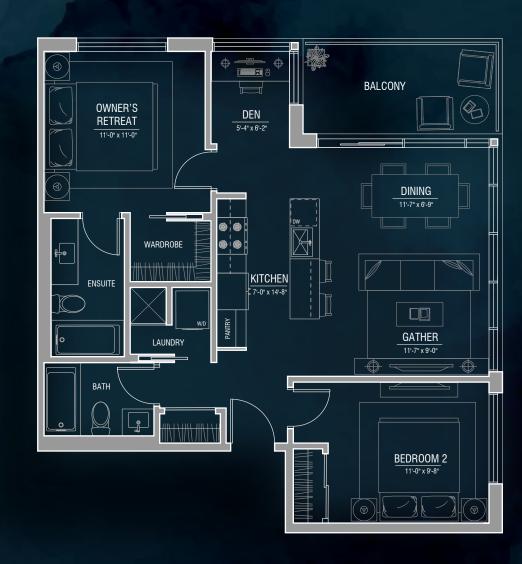

## **T7**

2 BED • 2 BATH • DEN ±973ft<sup>2</sup>

±889 ft² indoor ±84 ft² balcony

THE DEVELOPER AND BUILDER RESERVE THE RIGHT TO MAKE MODIFICATIONS AND CHANGES TO THE BUILDING, ANY UNIT, PARKING AREA AND STORAGE AREA DESIGN, SPECIFICATIONS, FEATURES AND FLOOR PLANS IN ORDER TO MAINTAIN THE HIGH STANDARDS OF THIS DEVELOPMENT OR TO COMP REQUIREMENTS. THE SQUARE-FOOTAGE AND ROOM DIMENSIONS ARE BASED ON ARCHITECTURAL DRAWINGS AND MEASUREMENTS. THE LOCATION OF UTILITIES MAY NOT BE ACCURATELY DEPICTED HEREIN, FURNITURE LAYOUTS DEPICT STANDARD FURNISHING SIZES AND ARE INTENDED FOR REFERENCE OF DIMENSIONS ARE APPROXIMATE AND ACTUAL AREA AND DIMENSIONS MAY VARY FROM THE PRELIMINARY PLANS TO THE FINAL SURVEY. ERRORS AND OMISSIONS EXCEPTED PROJECT PROUDLY MARKETED BY TRUMAN.