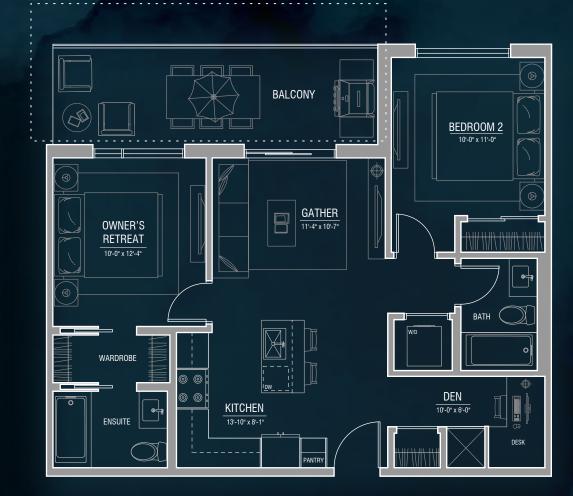

## 2 BED • 2 BATH • DEN ±935ft<sup>2</sup>

±803 ft² indoor ±132 ft² balcony

\*Layout varies

 3rd floor units will have enlarged Balcony (260ft<sup>2</sup>) with walk-out to extended common area patio

HE DEVELOPER AND BUILDER RESERVE THE RIGHT TO MAKE MODIFICATIONS AND CHANGES TO THE BUILDING, ANY UNIT, PARKING AREA AND STORAGE AREA DESIGN, SPECIFICATIONS, FEATURES AND FLOOR PLANS IN ORDER TO MAINTAIN THE HIGH STANDARDS OF THIS DEVELOPMENT OR TO COR EQUIRAMENTS, THE SQUARE FOOTAGE AND ROOM DIMENSIONS ARE BASED ON ARCHITECTURAL DRAWINGS AND MEASUREMENTS. THE LOCATION OF UTILITIES MAY NOT BE ACCURATELY DEPICTED HEREIN, FURNITURE LAYOUTS DEPICT STANDARD HURNISHING SIZES AND ARE INTENDED FOR REFERENCE INFENSIONS ARE APPROXIMATE AND ACTUAL AREA AND DIMENSIONS MAY VARY FROM THE PRELIMINARY PLANS TO THE FINAL SURVEY, ERRORS AND OMISSIONS EXCEPTED PROJECT PROUDLY MARKETED BY TRUMAN.