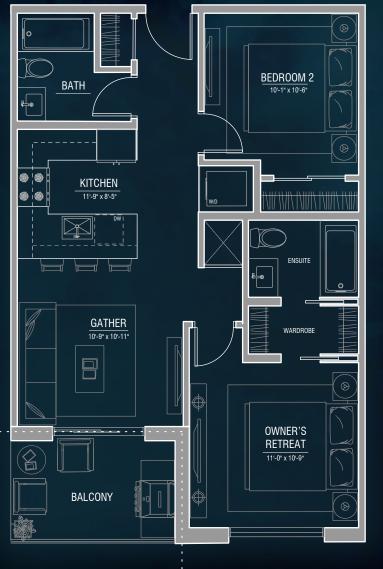

## T5 2 bed • 2 bath ±806ff<sup>2</sup>

±738 ft<sup>2</sup> indoor ±68 ft<sup>2</sup> balcony

\*Layout varies

THE DEVELOPER AND BUILDER RESERVE THE RIGHT TO MAKE MODIFICATIONS AND CHANGES TO THE BUILDING, ANY UNIT, PARKING AREA AND STORAGE AREA DESIGN, SPECIFICATIONS, FEATURES AND FLOOR PLANS IN ORDER TO MAINTAIN THE HIGH STANDARDS OF THIS DEVELOPMENT OR TO COM REQUIREMENTS. THE SQUARE FOOTAGE AND ROOM DIMENSIONS ARE BASED ON ARCHITECTURAL DRAWINGS AND MEASUREMENTS. THE LOCATION OF UTILITIES MAY NOT BE ACCURATELY DEPICTED HEREIN, FURNITURE LAYOUTS DEPICT STANDARD FURNISHING SIZES AND ARE INTENDED FOR REFERENCE DIMENSIONS ARE APPROXIMATE AND ACTUAL AREA AND DIMENSIONS MAY VARY FROM THE PRELIMINARY PLANS TO THE FINAL SURVEY. ERRORS AND OMISSIONS EXCEPTED.PROJECT PROUDLY MARKETED BY TRUMAN.