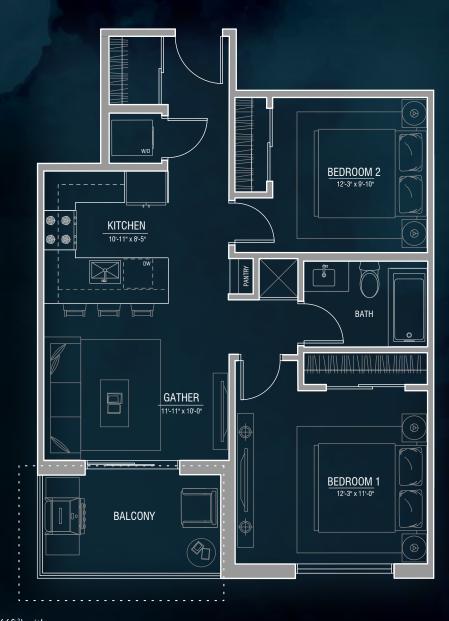

**T4** 

2 BED • 1 BATH ±769ft²

±697 ft² indoor ±72 ft² balcony

- \*Layout varies
- · 3rd floor units will have enlarged Balcony (166ft²) with walk-out to extended common area patio

THE DEVELOPER AND BUILDER RESERVE THE RIGHT TO MAKE MODIFICATIONS AND CHANGES TO THE BUILDING, ANY UNIT, PARKING AREA AND STORAGE AREA DESIGN, SPECIFICATIONS, FEATURES AND FLOOR PLANS IN ORDER TO MAINTAIN THE HIGH STANDARD FUNDISHING SIZES AND ARE INTENDED FOR REFERENCE DIMENSIONS ARE APPROXIMATE AND ACTUAL AREA AND DIMENSIONS MAY VARY FROM THE PRELIMINARY PLANS TO THE FINAL SURVEY, ERRORS AND OMISSIONS EXCEPTED PROJECT PROUDLY MARKETED BY TRUMAN.