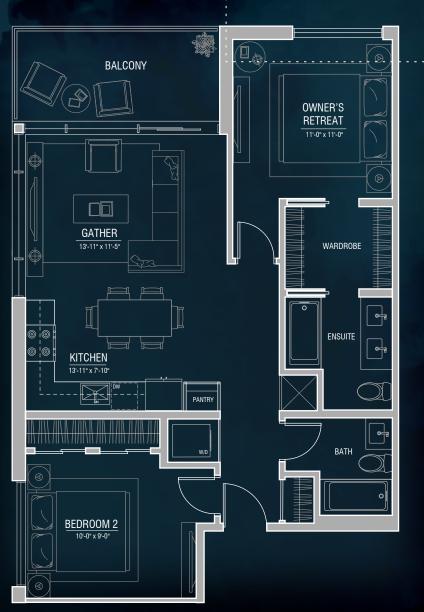

## **T O** 2 BED • 2 BATH ±1,001ff<sup>2</sup> ±913 ff<sup>2</sup> indoor

±88 ft<sup>2</sup> balcony

\*Layout varies

 3rd floor units will have a second Balcony (106ft<sup>2</sup>) with walk-out to extended common area patio