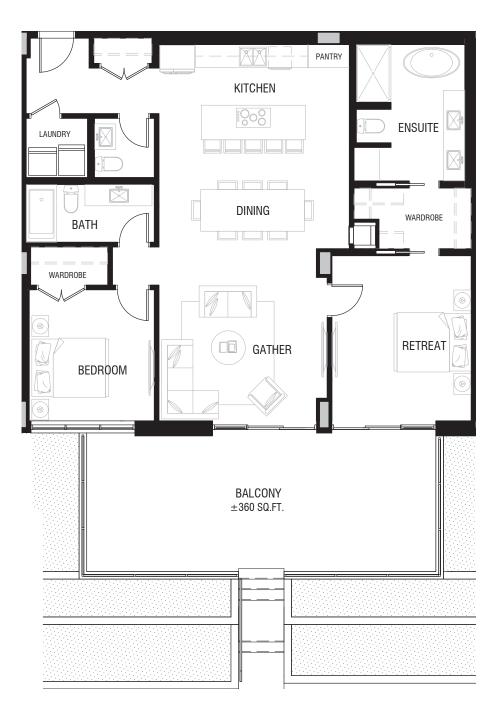

SAMPLE **PLAN (M2)** 

±1,280 ft<sup>2</sup>

LEVEL 1

LEVEL 2

THE DEVELOPER AND BUILDER RESERVE THE RIGHT TO MAKE MODIFICATIONS AND CHANGES TO THE BUILDING, ANY UNIT, PARKING AREA AND STORAGE AREA DESIGN, SPECIFICATIONS, FEATURES AND FLOOR PLANS IN ORDER TO MAINTAIN THE HIGH STANDARDS OF THIS DEVELOPMENT OR TO COMPLY WITH MUNICIPAL REQUIREMENTS. THE SQUARE FOOTAGE AND ROOM DIMENSIONS ARE BASED ON ARCHITECTURAL DRAWINGS AND MEASUREMENTS. THE LOCATION OF UTILITIES MAY NOT BE ACCURATELY DEPICTED HEREIN. FURNITURE LAYOUTS DEPICT STANDARD FURNISHING SIZES AND ARE INTENDED FOR REFERENCE ONLY. ALL SIZES AND DIMENSIONS ARE APPROXIMATE AND ACTUAL AREA AND DIMENSIONS MAY VARY FROM THE PRELIMINARY PLANS TO THE FINAL SURVEY. ERRORS AND OMISSIONS EXCEPTED.