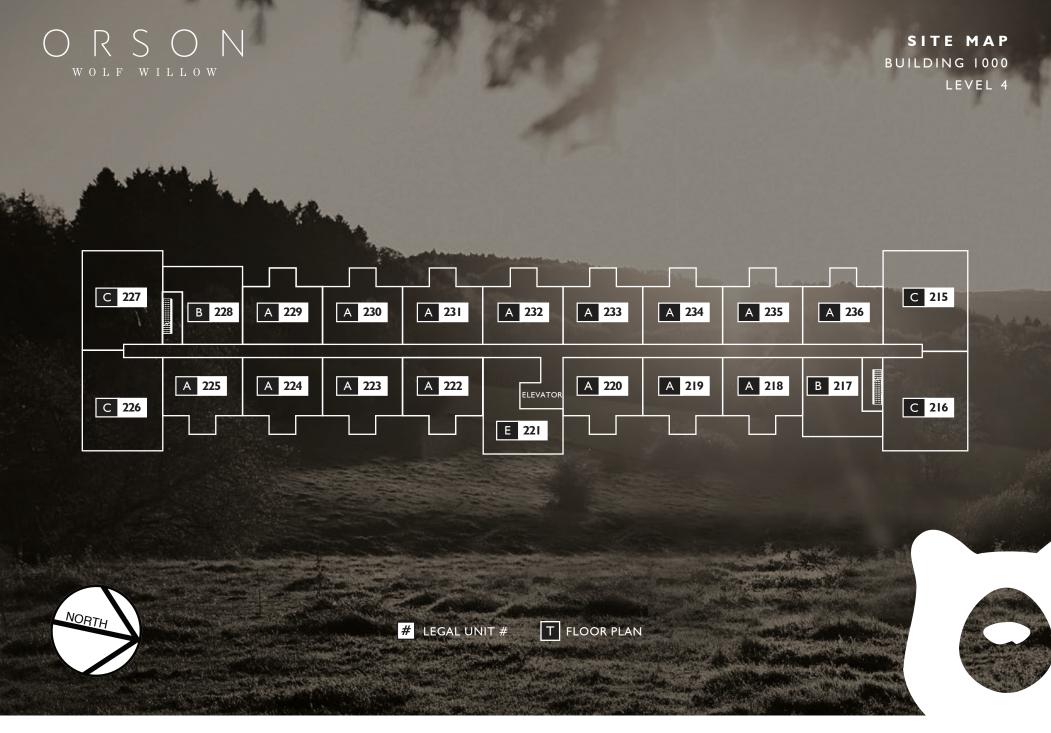

THE DEVELOPER AND BUILDER RESERVE THE RIGHT TO MAKE MODIFICATIONS AND CHANGES TO THE BUILDING, ANY UNIT, PARKING AREA AND STORAGE AREA DESIGN, SPECIFICATIONS, FEATURES AND FLOOR PLANS IN ORDER TO MAINTAIN THE HIGH STANDARDS OF THIS DEVELOPMENT OR TO COMPLY WITH MUNICIPAL REQUIRENERS. THE SQUARE FOOTAGE AND ROOM DEPOTAGE AND ROOM DEPOTAGE AND ASSED ON ARE INTENDED FOR REFERENCE ONLY. ALL SIZES AND DIMENSIONS ARE APPROXIMATE AND ACTUAL AREA AND DIMENSIONS MAY VARY FROM THE PRELIMINARY PLANS TO THE FINAL SURVEY, ERRORS AND OMISSIONS EXCEPTED. IN THE EVENT OF DISCREPANCY BETWEEN THE WARKETING DOCUMENTS AND THE PURCHASE CONTRACT WILL PREVAIL