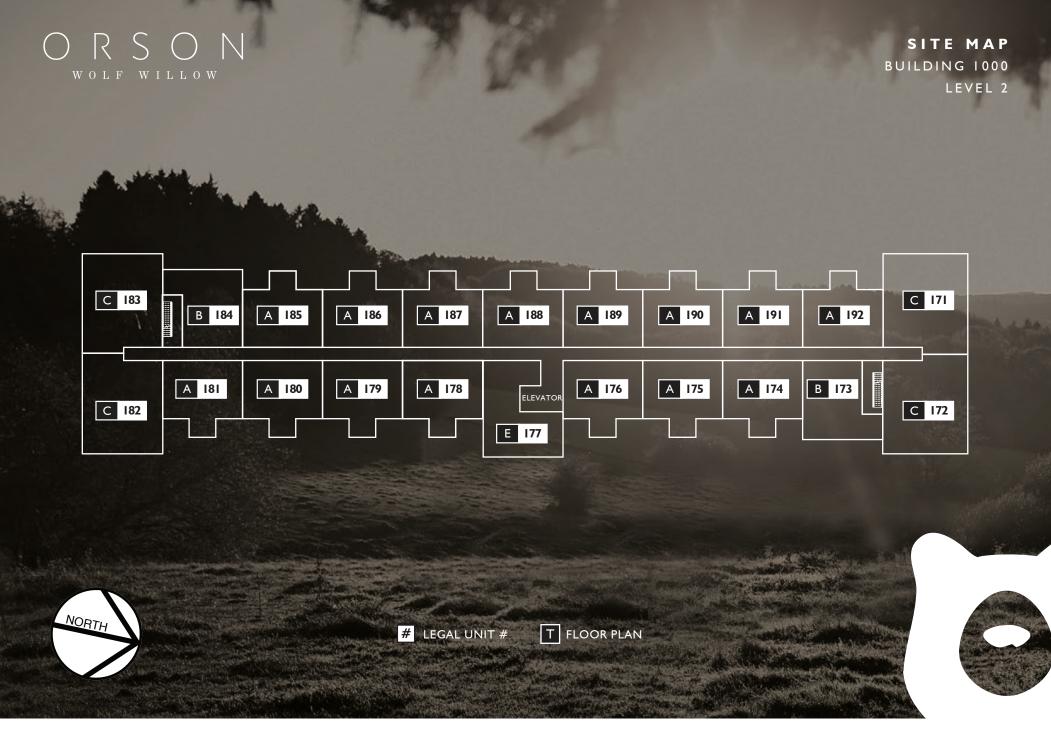

THE DEVELOPER AND BUILDER RESERVE THE RIGHT TO MAKE MODIFICATIONS AND CHANGES TO THE BUILDING, ANY UNIT, PARKING AREA AND STORAGE AREA DESIGN, SPECIFICATIONS, FEATURES AND FLOOR PLANS IN ORDER TO MAINTAIN THE HIGH STANDARDS OF THIS DEVELOPMENT OR TO COMPLY WITH MUNICIPAL REQUIRENERS. THE SQUARE FOOTAGE AND ROOM DEPOTAGE AND ROOM DEPOTAGE AND ASSED ON ARE INTENDED FOR REFERENCE ONLY. ALL SIZES AND DIMENSIONS ARE APPROXIMATE AND ACTUAL AREA AND DIMENSIONS MAY VARY FROM THE PRELIMINARY PLANS TO THE FINAL SURVEY, ERRORS AND OMISSIONS EXCEPTED. IN THE EVENT OF DISCREPANCY BETWEEN THE WARKETING DOCUMENTS AND THE PURCHASE CONTRACT WILL PREVAIL