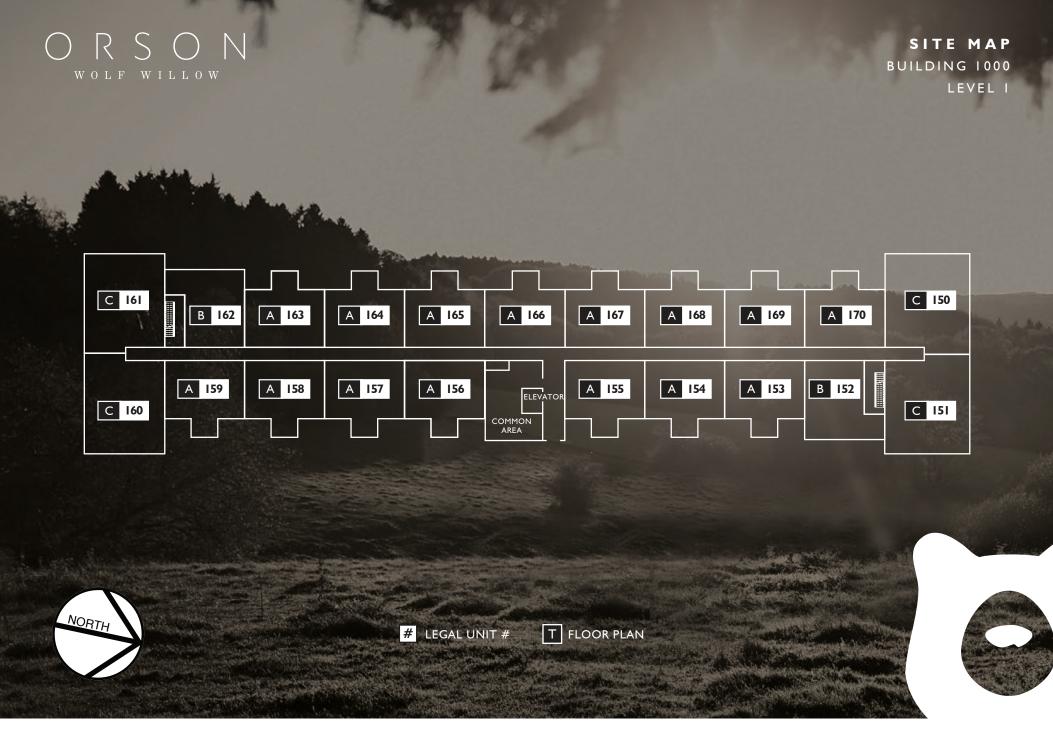

THE DEVELOPER AND BUILDER RESERVE THE RIGHT TO MAKE MODIFICATIONS AND CHANGES TO THE BUILDING, ANY UNIT, PARKING AREA AND STORAGE AREA DESIGN, SPECIFICATIONS, FEATURES AND FLOOR PLANS IN ORDER TO MAINTAIN THE HIGH STANDARDS OF THIS DEVELOPMENT OR TO COMPLY WITH MUNICIPAL REQUIRENERS. THE SQUARE FOOTAGE AND ROOM DEPOTAGE AND ROOM DEPOTAGE AND ASSED ON ARE INTENDED FOR REFERENCE ONLY. ALL SIZES AND DIMENSIONS ARE APPROXIMATE AND ACTUAL AREA AND DIMENSIONS MAY VARY FROM THE PRELIMINARY PLANS TO THE FINAL SURVEY, ERRORS AND OMISSIONS EXCEPTED. IN THE EVENT OF DISCREPANCY BETWEEN THE WARKETING DOCUMENTS AND THE PURCHASE CONTRACT WILL PREVAIL