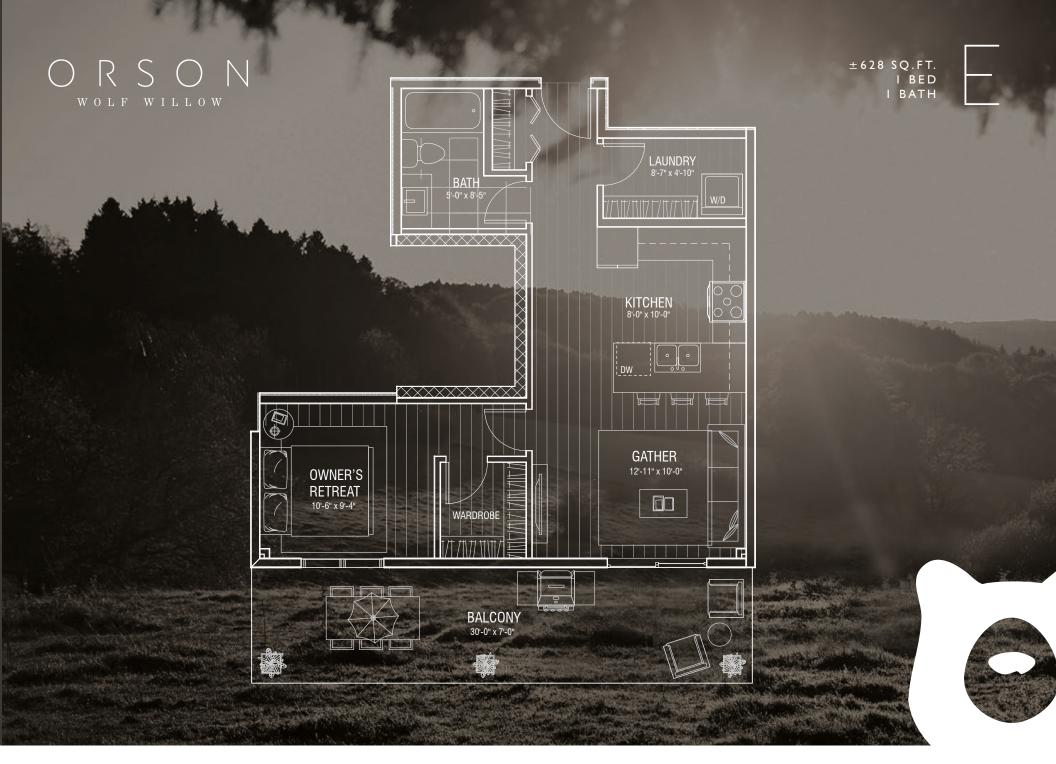

OPER AND BUILDER RESERVE THE RIGHT TO MAKE MODIFICATIONS AND CHANGES TO THE BUILDING, ANY UNIT, PARKING AREA AND STORAGE AREA DESIGN, SPECIFICATIONS, FEATURES AND FLOOR PLANS IN ORDER TO MAINTAIN THE HIGH STANDARDS OF THIS DEVELOPMENT OR TO COMPLY WITH MUNICIPAL REQUIREMENTS. THE LOCATION OF UTILITIES MAY NOT BE ACCURATELY DEPICTED HEREIN, FUNDING FOR AND ORDER DATE OF THE ADMINISHING SIZES AND ARE BASED ON ARCHITECTURAL DRAWINGS AND MEASUREMENTS. THE LOCATION OF UTILITIES MAY NOT BE ACCURATELY DEPICTED HEREIN, FUNDING FOR THE ADMINISHING SIZES AND ARE INTENDED FOR ONLY, ALL SIZES AND DIMENSIONS ARE APPROXIMATE AND ACTUAL AREA AND DIMENSIONS MAY VARY FROM THE PERLEMINARY PLANS TO THE FINAL SURVEY. REPORTED. IN THE EVENT OF DISCREPANCY BETWEEN THE PURCHASE CONTRACT, THE PURCHASE CONTRACT.



THE DEVELOPER AND BUILDER RESERVE THE RIGHT TO MAKE MODIFICATIONS AND CHANGES TO THE BUILDING, ANY UNIT, PARKING AREA AND STORAGE AREA DESIGN, SPECIFICATIONS, FEATURES AND FLOOR PLANS IN ORDER TO MAINTAIN THE HIGH STANDARDS OF THIS DEVELOPMENT OR TO COMPLY WITH MUNICIPAL REQUIREMENTS. THE LOCATION OF UTILITIES MAY NOT BE ACCURATELY DEPICTED HEREIN. FURNITURE LAYOUTS DEPICT STANDARD PURNISHING SIZES AND ARE INTENDED FOR INFORMATION OF UTILITIES MAY NOT BE ACCURATELY DEPICTED HEREIN. FURNITURE LAYOUTS DEPICT STANDARD PURNISHING SIZES AND ARE INTENDED FOR INFORMATION OF UTILITIES AND THE PURNISH SIZES AND ARE INTENDED FOR THE PURNISH SOLD STANDARD PROPRIES AND ORDER STANDARD PROPRIES AND AREA PROPOSITION. THE PURNISH SOLD STANDARD PROPRIES AND AREA PROPOSITION OF UTILITIES AND THE PURNISH S