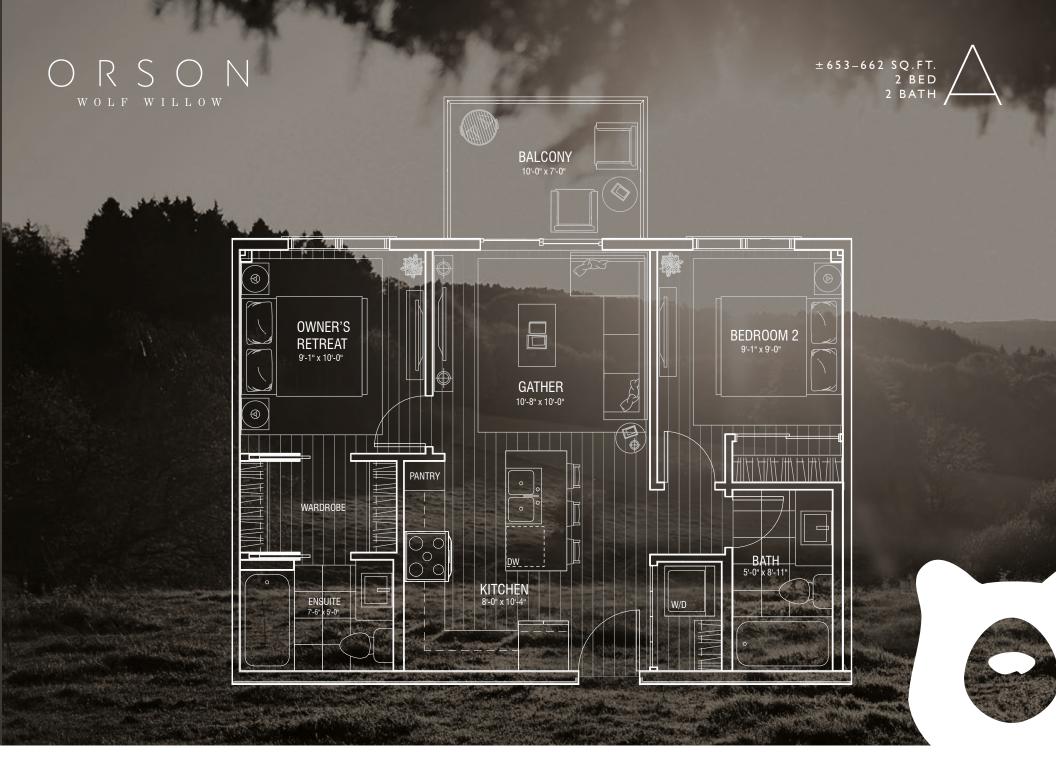

THE DEVELOPER AND BUILDER RESERVE THE RIGHT TO MAKE MODIFICATIONS AND CHANGES TO THE BUILDING, ANY UNIT, PARKING AREA AND STORAGE AREA DESIGN, SPECIFICATIONS, FEATURES AND FLOOR PLANS IN ORDER TO MAINTAIN THE HIGH STANDARDS OF THIS DEVELOPMENT OR TO COMPLY WITH MUNICIPAL REQUIREMENTS. THE LOCATION OF UTILITIES MAY NOT BE ACCURATELY DEPICTED HEREIN, FUNDING FOR AND ORDER DATE OF THE ADMINISHING SIZES AND ARE BASED ON ARCHITECTURAL DRAWINGS AND MEASUREMENTS. THE LOCATION OF UTILITIES MAY NOT BE ACCURATELY DEPICTED HEREIN, FUNDING FOR THE ADMINISHING SIZES AND ARE INTENDED FOR ONLY, ALL SIZES AND DIMENSIONS ARE APPROXIMATE AND ACTUAL AREA AND DIMENSIONS MAY VARY FROM THE PERLEMINARY PLANS TO THE FINAL SURVEY. REPORTED. IN THE EVENT OF DISCREPANCY BETWEEN THE PURCHASE CONTRACT, THE PURCHASE