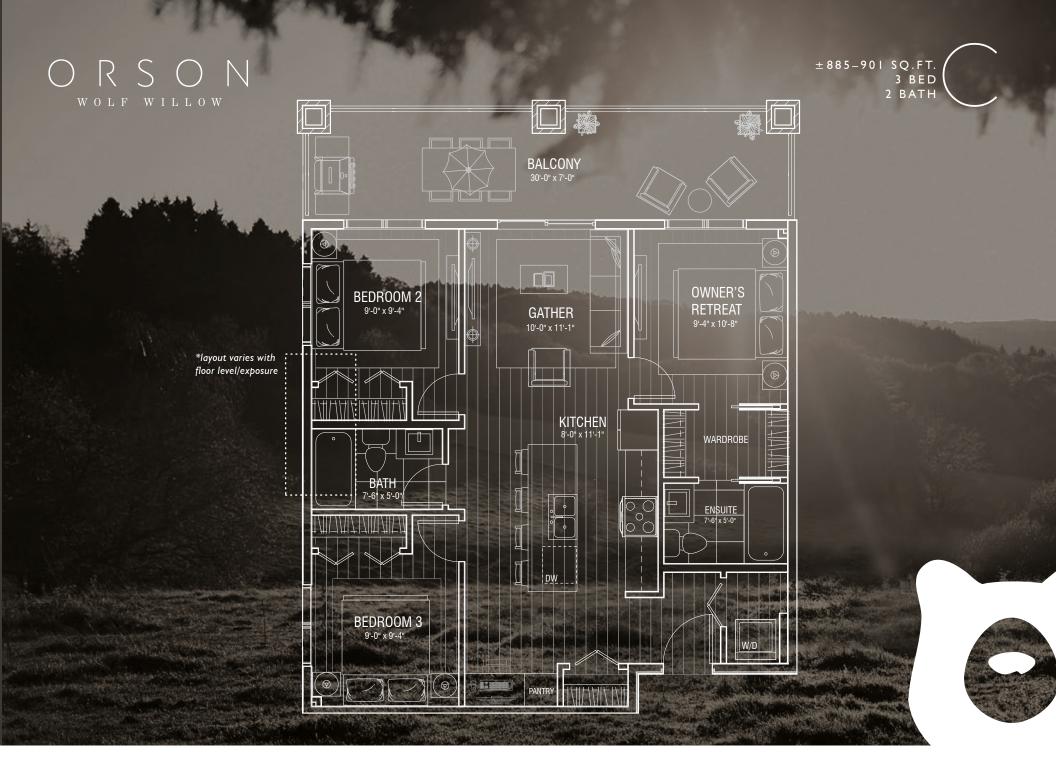

THE PURCHASE CONTRACT.



THE DEVELOPER AND BUILDER RESERVE THE RIGHT TO MAKE MODIFICATIONS AND CHANGES TO THE BUILDING, ANY UNIT, PARKING AREA AND STORAGE AREA DESIGN, SPECIFICATIONS, FEATURES AND FLOOR PLANS IN ORDER TO MAINTAIN THE HIGH STANDARDS OF THIS DEVELOPMENT OR TO COMPLY WITH MUNICIPAL REQUIREMENTS. THE SQUARE FOOTAGE AND ROOM DIMENSIONS ARE BASED ON ARCHITECTURAL DRAWINGS AND MASSUREMENTS. THE LOCATION OF UTILITIES MAY NOT BE ACCURATELY DEPICTED HEREIN, FUNDING FOR THE PURCHASE AND ARE INTENDED FOR REFERENCE ONLY. ALL STEAD DIMENSIONS AND AREA PAPROXIMATE AND A CUTUAL AREA AND DIMENSIONS MAY VARY FROM THE PELININARY PLANS TO THE FINAL SURVEY. ERRORS AND OMISSIONS EXCEPTED. IN THE EVENT OF DISCREPANCY BETWEEN THE PURCHASE CONTRACT, THE PURCHASE CONTRACT THE PURCHASE CONTRACT.



THE DEVELOPER AND BUILDER RESERVE THE RIGHT TO MAKE MODIFICATIONS AND CHANGES TO THE BUILDING, ANY UNIT, PARKING AREA AND STORAGE AREA DESIGN, SPECIFICATIONS, FEATURES AND FLOOR PLANS IN ORDER TO MAINTAIN THE HIGH STANDARDS OF THIS DEVELOPMENT OR TO COMPLY WITH MUNICIPAL REQUIREMENTS. THE LOCATION OF UTILITIES MAY NOT BE ACCURATELY DEPICTED HEREIN, FUNDING FOR AND ORDER DATE OF THE ADMINISHING SIZES AND ARE BASED ON ARCHITECTURAL DRAWINGS AND MEASUREMENTS. THE LOCATION OF UTILITIES MAY NOT BE ACCURATELY DEPICTED HEREIN, FUNDING FOR THE ADMINISHING SIZES AND ARE INTENDED FOR ONLY, ALL SIZES AND DIMENSIONS ARE APPROXIMATE AND ACTUAL AREA AND DIMENSIONS MAY VARY FROM THE PERLEMINARY PLANS TO THE FINAL SURVEY. REPORTED. IN THE EVENT OF DISCREPANCY BETWEEN THE PURCHASE CONTRACT, THE PURCHASE