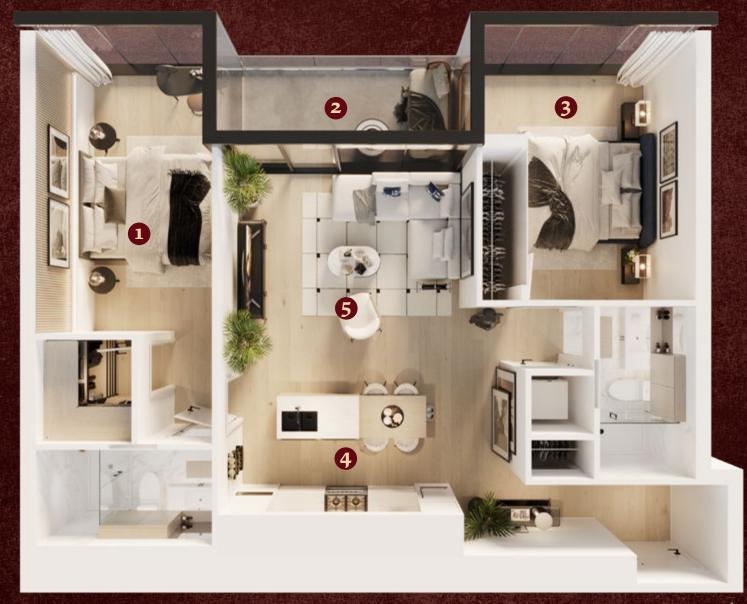

## THE WINTON

2 Bed | 2 Bath | ±807 sq.ft 740 sq.ft interior | 67 sq.ft balcony

1. Retreat 9'-1" x 12'- 0" 2. Balcony 9'-8" x 7'- 0"

3. Bedroom 2 8'-7" x 10'- 3"

4. Kitchen 7'-8" x 14'-1"

5. Gather 9'-8" x 14'-1"