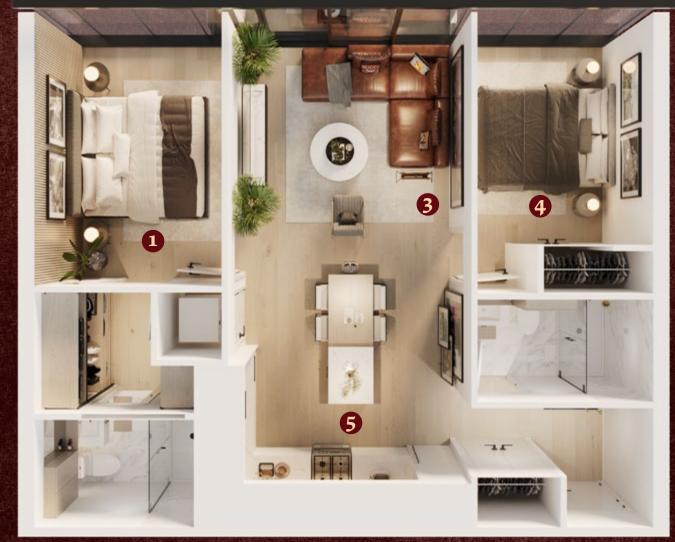

## THE FAIRBANKS

**2** Bed | **2** Bath | ±747 sq.ft 675 sq.ft interior | 72 sq.ft balcony

1. Retreat 2. Balcony 9'-0" x 11'-3" 7'-2" x 10'-0"

3. Gather 4. Bedroom 2 9'-9" x 11'-4" 8'-6" x 11'-7"

> 5. Kitchen 11'-1" x 11'- 6"