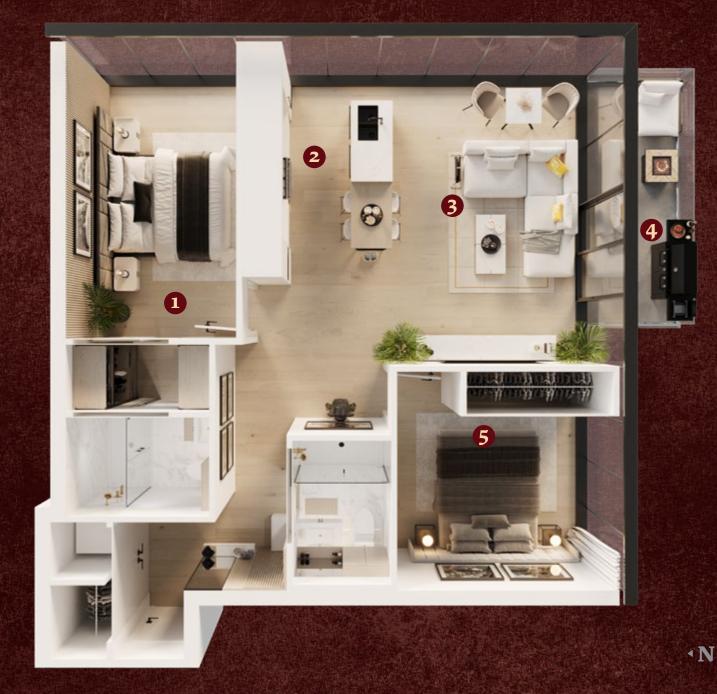

## THE ELLINGTON

**2** Bed | **2** Bath | ±894 sq.ft 810 sq.ft interior | 84 sq.ft balcony

1. Retreat 9'-1" x 13'-7" 2. Kitchen 8'-9" x 10'-3"

3. Gather 9'-0" x 15'- 0" 4. Balcony 7'-8" x 10'-8"

5. Bedroom 2 9'-8" x 11'-5"