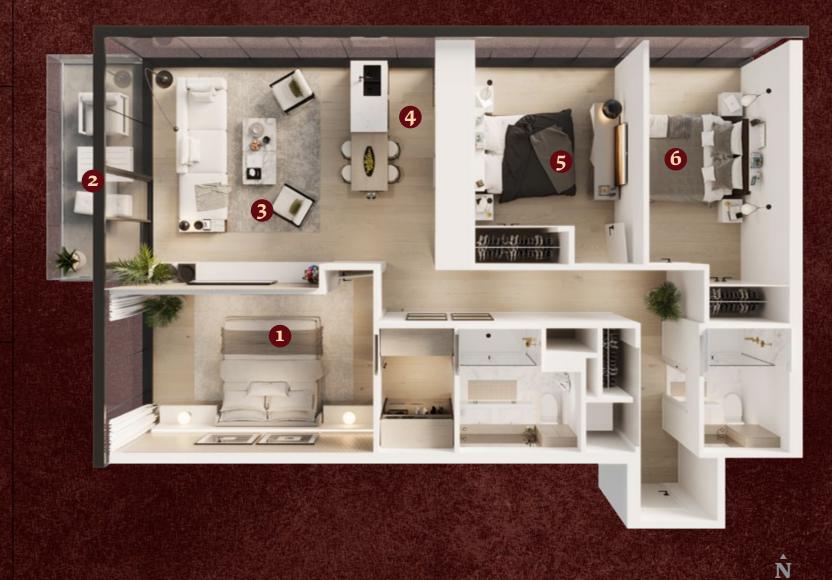

## THE CARRAWAY

3 Bed | 2 Bath | ±1,062 sq.ft 978 sq.ft interior | 84 sq.ft balcony

1. Retreat 11'-9" x 13'-1" 2. Balcony 7'-0" x 12'- 0"

3. Gather 11'-6" x 14'-1" 4. Kitchen 8'-1" x 12'-2"

5. Bedroom 2 10'-6" x 12'- 0" 6. Bedroom 3 9'-3" x 12'- 0"