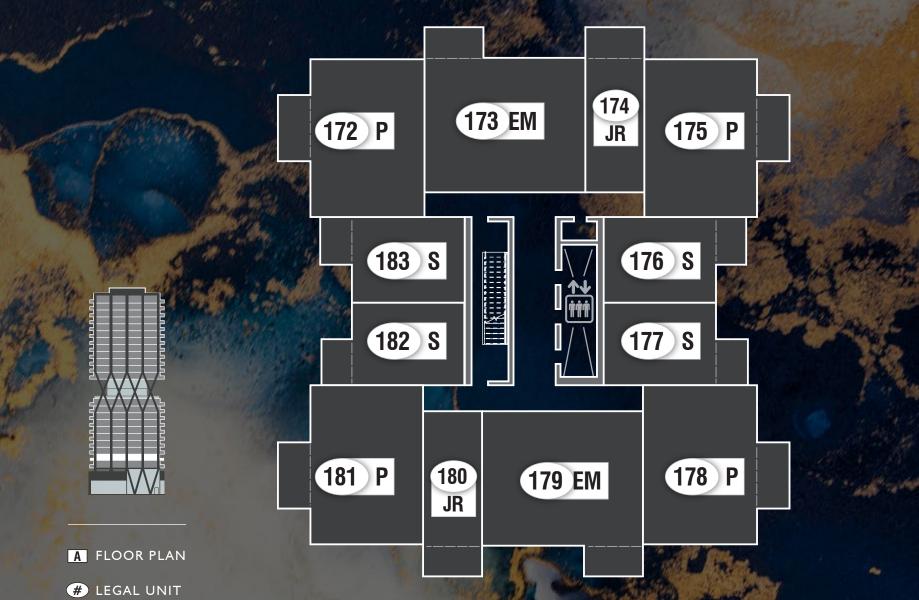

SITE MAP LEVEL | |

SITE MAP LEVEL 18

THE DEVELOPER AND BUILDER RESERVE THE RIGHT TO MAKE MODIFICATIONS AND CHANGES TO THE BUILDING, ANY UNIT, PARKING AREA AND STORAGE AREA DESIGN, SPECIFICATIONS, FEATURES AND FLOOR PLANS IN ORDER TO MAINTAIN THE HIGH STANDARD FURNISHING SOLD THIS DEVELOPMENT OR TO COMPLY WITH MUNICIPAL REQUIREMENTS. THE SQUARE FOOTAGE AND ROOM DIMENSIONS ARE BASED ON ARCHITECTURAL DRAWINGS AND MEASUREMENTS. THE LOCATION OF UTILITIES MAY NOT BE ACCURATELY DEPICTED HEREIN, FURNITURE LAYOUTS DEPICT STANDARD FURNISHING SIZES AND ARE INTENDED FOR REFERENCE ONLY, ALL SIZES AND DIMENSIONS ARE APPROXIMATE AND ACTUAL AREA AND DIMENSIONS MAY VARY FROM THE PRELIMINARY PLANS TO THE FINAL SURVEY, ERRORS AND OMISSIONS EXCEPTED. IN THE EVENT OF DISCREPANCY BETWEEN THE MARKETING DOCUMENTS AND THE PURCHASE CONTRACT, THE PURCHASE CONTRACT WILL PREVAIL.

THE DEVELOPER AND BUILDER RESERVE THE RIGHT TO MAKE MODIFICATIONS AND CHANGES TO THE BUILDING, ANY UNIT, PARKING AREA AND STORAGE AREA DESIGN, SPECIFICATIONS, FEATURES AND FLOOR PLANS IN ORDER TO MAIN REQUIREMENTS. THE SQUARE FOOTAGE AND ROOM DIMENSIONS ARE BASED ON ARCHITECTURAL DRAWINGS AND MEASUREMENTS. THE LOCATION OF UTILITIES MAY NOT BE ACCURATELY DEPICTED HEREIN, FURNITURE LAYOUTS DEPICTS DIMENSIONS ARE APPROXIMATE AND ACTUAL AREA AND DIMENSIONS MAY VARY FROM THE PRELIMINARY PLANS TO THE FINAL SURVEY, ERRORS AND OMISSIONS EXCEPTED. IN THE EVENT OF DISCREPANCY BETWEEN THE MARKETING DOC