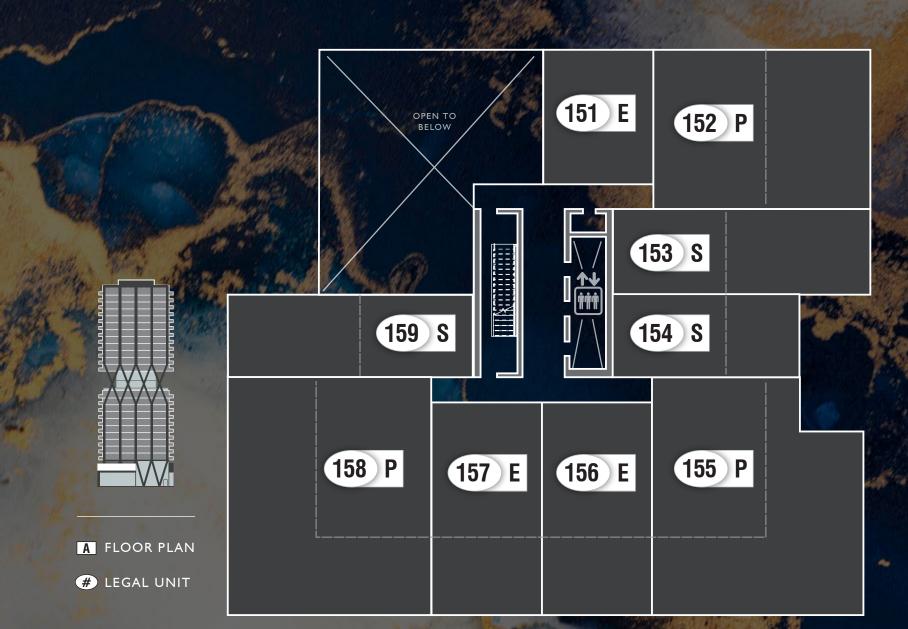

SITE MAP LEVEL | |

SITE MAP LEVEL 18

THE DEVELOPER AND BUILDER RESERVE THE RIGHT TO MAKE MODIFICATIONS AND CHANGES TO THE BUILDING, ANY UNIT, PARKING AREA AND STORAGE AREA DESIGN, SPECIFICATIONS, FEATURES AND FLOOR PLANS IN ORDER TO MAINTAIN THE HIGH STANDARD FURNISHING SOLD THIS DEVELOPMENT OR TO COMPLY WITH MUNICIPAL REQUIREMENTS. THE SQUARE FOOTAGE AND ROOM DIMENSIONS ARE BASED ON ARCHITECTURAL DRAWINGS AND MEASUREMENTS. THE LOCATION OF UTILITIES MAY NOT BE ACCURATELY DEPICTED HEREIN, FURNITURE LAYOUTS DEPICT STANDARD FURNISHING SIZES AND ARE INTENDED FOR REFERENCE ONLY, ALL SIZES AND DIMENSIONS ARE APPROXIMATE AND ACTUAL AREA AND DIMENSIONS MAY VARY FROM THE PRELIMINARY PLANS TO THE FINAL SURVEY, ERRORS AND OMISSIONS EXCEPTED. IN THE EVENT OF DISCREPANCY BETWEEN THE MARKETING DOCUMENTS AND THE PURCHASE CONTRACT, THE PURCHASE CONTRACT WILL PREVAIL.

THE DEVELOPER AND BUILDER RESERVE THE RIGHT TO MAKE MODIFICATIONS AND CHANGES TO THE BUILDING, ANY UNIT, PARKING AREA AND STORAGE AREA DESIGN, SPECIFICATIONS, FEATURES AND FLOOR PLANS IN ORDER TO MAIN REQUIREMENTS. THE SQUARE FOOTAGE AND ROOM DIMENSIONS ARE BASED ON ARCHITECTURAL DRAWINGS AND MEASUREMENTS. THE LOCATION OF UTILITIES MAY NOT BE ACCURATELY DEPICTED HEREIN, FURNITURE LAYOUTS DEPICTS DIMENSIONS ARE APPROXIMATE AND ACTUAL AREA AND DIMENSIONS MAY VARY FROM THE PRELIMINARY PLANS TO THE FINAL SURVEY, ERRORS AND OMISSIONS EXCEPTED. IN THE EVENT OF DISCREPANCY BETWEEN THE MARKETING DOC