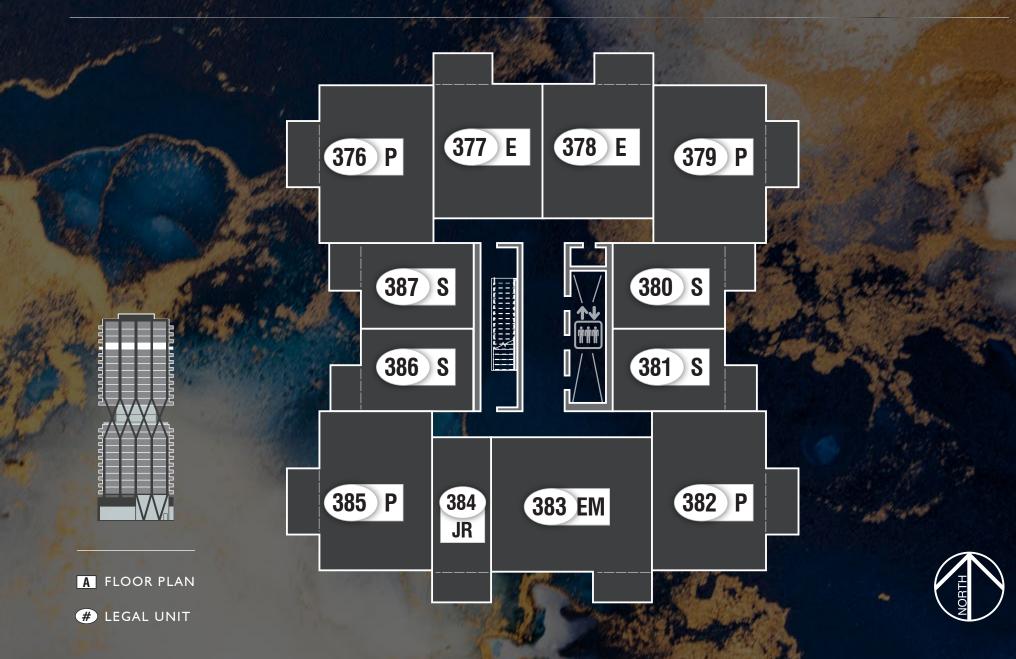

SITE MAP LEVEL | |

SITE MAP LEVEL 18

THE DEVELOPER AND BUILDER RESERVE THE RIGHT TO MAKE MODIFICATIONS AND CHANGES TO THE BUILDING, ANY UNIT, PARKING AREA AND STORAGE AREA DESIGN, SPECIFICATIONS, FEATURES AND FLOOR PLANS IN ORDER TO MAINTAIN THE HIGH STANDARD FURNISHING SOLD THIS DEVELOPMENT OR TO COMPLY WITH MUNICIPAL REQUIREMENTS. THE SQUARE FOOTAGE AND ROOM DIMENSIONS ARE BASED ON ARCHITECTURAL DRAWINGS AND MEASUREMENTS. THE LOCATION OF UTILITIES MAY NOT BE ACCURATELY DEPICTED HEREIN, FURNITURE LAYOUTS DEPICT STANDARD FURNISHING SIZES AND ARE INTENDED FOR REFERENCE ONLY, ALL SIZES AND DIMENSIONS ARE APPROXIMATE AND ACTUAL AREA AND DIMENSIONS MAY VARY FROM THE PRELIMINARY PLANS TO THE FINAL SURVEY, ERRORS AND OMISSIONS EXCEPTED. IN THE EVENT OF DISCREPANCY BETWEEN THE MARKETING DOCUMENTS AND THE PURCHASE CONTRACT, THE PURCHASE CONTRACT WILL PREVAIL.