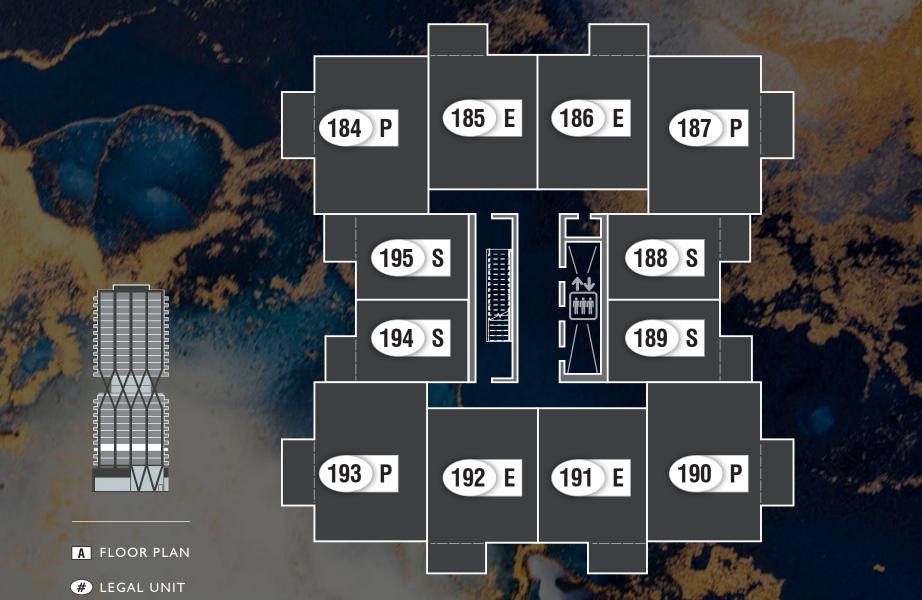

SITE MAP LEVEL | |

SITE MAP LEVEL 18

THE DEVELOPER AND BUILDER RESERVE THE RIGHT TO MAKE MODIFICATIONS AND CHANGES TO THE BUILDING, ANY UNIT, PARKING AREA AND STORAGE AREA DESIGN, SPECIFICATIONS, FEATURES AND FLOOR PLANS IN ORDER TO MAINTAIN THE HIGH STANDARD FURNISHING SOLD THIS DEVELOPMENT OR TO COMPLY WITH MUNICIPAL REQUIREMENTS. THE SQUARE FOOTAGE AND ROOM DIMENSIONS ARE BASED ON ARCHITECTURAL DRAWINGS AND MEASUREMENTS. THE LOCATION OF UTILITIES MAY NOT BE ACCURATELY DEPICTED HEREIN, FURNITURE LAYOUTS DEPICT STANDARD FURNISHING SIZES AND ARE INTENDED FOR REFERENCE ONLY, ALL SIZES AND DIMENSIONS ARE APPROXIMATE AND ACTUAL AREA AND DIMENSIONS MAY VARY FROM THE PRELIMINARY PLANS TO THE FINAL SURVEY, ERRORS AND OMISSIONS EXCEPTED. IN THE EVENT OF DISCREPANCY BETWEEN THE MARKETING DOCUMENTS AND THE PURCHASE CONTRACT, THE PURCHASE CONTRACT WILL PREVAIL.

THE DEVELOPER AND BUILDER RESERVE THE RIGHT TO MAKE MODIFICATIONS AND CHANGES TO THE BUILDING, ANY UNIT, PARKING AREA AND STORAGE AREA DESIGN, SPECIFICATIONS, FEATURES AND FLOOR PLANS IN ORDER TO MAIN REQUIREMENTS. THE SQUARE FOOTAGE AND ROOM DIMENSIONS ARE BASED ON ARCHITECTURAL DRAWINGS AND MEASUREMENTS. THE LOCATION OF UTILITIES MAY NOT BE ACCURATELY DEPICTED HEREIN, FURNITURE LAYOUTS DEPICTS DIMENSIONS ARE APPROXIMATE AND ACTUAL AREA AND DIMENSIONS MAY VARY FROM THE PRELIMINARY PLANS TO THE FINAL SURVEY, ERRORS AND OMISSIONS EXCEPTED. IN THE EVENT OF DISCREPANCY BETWEEN THE MARKETING DOC