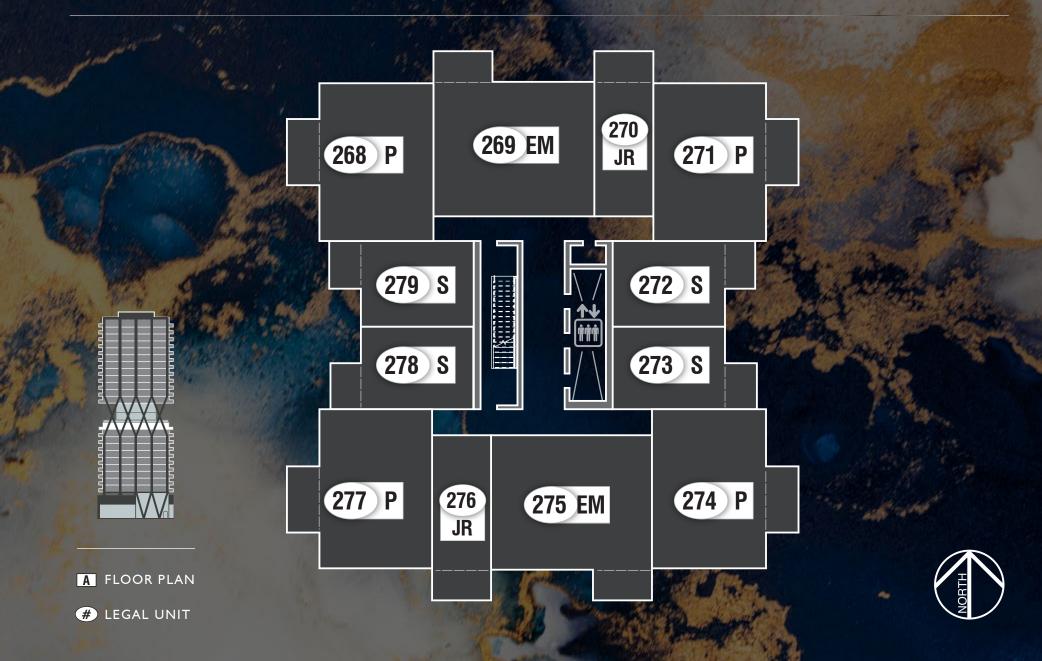

SITE MAP LEVEL | |

SITE MAP LEVEL 18

THE DEVELOPER AND BUILDER RESERVE THE RIGHT TO MAKE MODIFICATIONS AND CHANGES TO THE BUILDING, ANY UNIT, PARKING AREA AND STORAGE AREA DESIGN, SPECIFICATIONS, FEATURES AND FLOOR PLANS IN ORDER TO MAINTAIN THE HIGH STANDARD FURNISHING SOLD THIS DEVELOPMENT OR TO COMPLY WITH MUNICIPAL REQUIREMENTS. THE SQUARE FOOTAGE AND ROOM DIMENSIONS ARE BASED ON ARCHITECTURAL DRAWINGS AND MEASUREMENTS. THE LOCATION OF UTILITIES MAY NOT BE ACCURATELY DEPICTED HEREIN, FURNITURE LAYOUTS DEPICT STANDARD FURNISHING SIZES AND ARE INTENDED FOR REFERENCE ONLY, ALL SIZES AND DIMENSIONS ARE APPROXIMATE AND ACTUAL AREA AND DIMENSIONS MAY VARY FROM THE PRELIMINARY PLANS TO THE FINAL SURVEY, ERRORS AND OMISSIONS EXCEPTED. IN THE EVENT OF DISCREPANCY BETWEEN THE MARKETING DOCUMENTS AND THE PURCHASE CONTRACT, THE PURCHASE CONTRACT WILL PREVAIL.