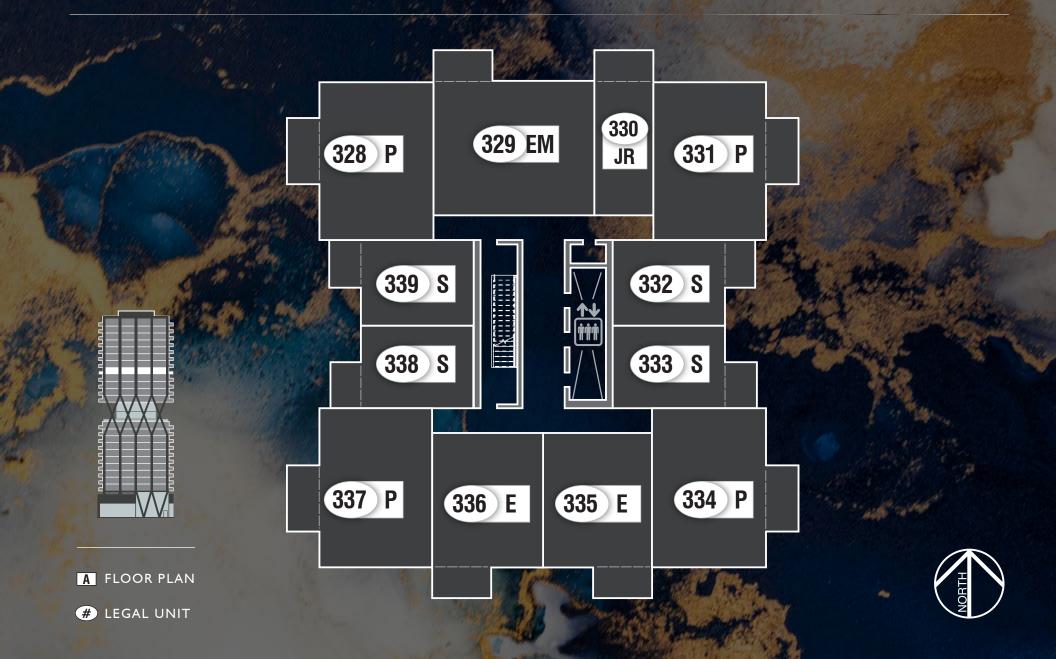

SITE MAP LEVEL | |

SITE MAP LEVEL 18

THE DEVELOPER AND BUILDER RESERVE THE RIGHT TO MAKE MODIFICATIONS AND CHANGES TO THE BUILDING, ANY UNIT, PARKING AREA AND STORAGE AREA DESIGN, SPECIFICATIONS, FEATURES AND FLOOR PLANS IN ORDER TO MAINTAIN THE HIGH STANDARD FURNISHING SOLD THIS DEVELOPMENT OR TO COMPLY WITH MUNICIPAL REQUIREMENTS. THE SQUARE FOOTAGE AND ROOM DIMENSIONS ARE BASED ON ARCHITECTURAL DRAWINGS AND MEASUREMENTS. THE LOCATION OF UTILITIES MAY NOT BE ACCURATELY DEPICTED HEREIN, FURNITURE LAYOUTS DEPICT STANDARD FURNISHING SIZES AND ARE INTENDED FOR REFERENCE ONLY, ALL SIZES AND DIMENSIONS ARE APPROXIMATE AND ACTUAL AREA AND DIMENSIONS MAY VARY FROM THE PRELIMINARY PLANS TO THE FINAL SURVEY, ERRORS AND OMISSIONS EXCEPTED. IN THE EVENT OF DISCREPANCY BETWEEN THE MARKETING DOCUMENTS AND THE PURCHASE CONTRACT, THE PURCHASE CONTRACT WILL PREVAIL.