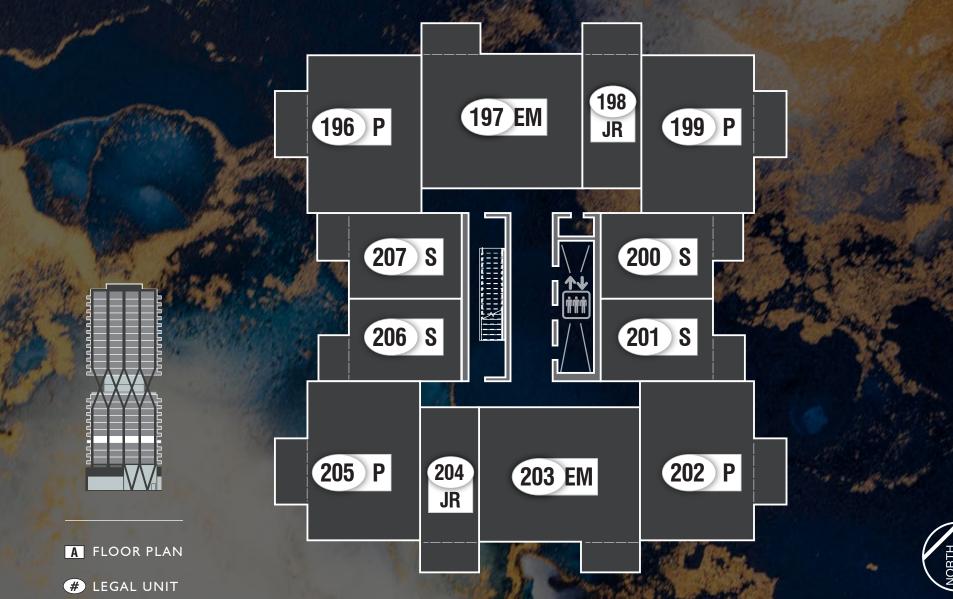

SITE MAP LEVEL | |

SITE MAP LEVEL 18

THE DEVELOPER AND BUILDER RESERVE THE RIGHT TO MAKE MODIFICATIONS AND CHANGES TO THE BUILDING, ANY UNIT, PARKING AREA AND STORAGE AREA DESIGN, SPECIFICATIONS, FEATURES AND FLOOR PLANS IN ORDER TO MAINTAIN THE HIGH STANDARD FURNISHING SOLD THIS DEVELOPMENT OR TO COMPLY WITH MUNICIPAL REQUIREMENTS. THE SQUARE FOOTAGE AND ROOM DIMENSIONS ARE BASED ON ARCHITECTURAL DRAWINGS AND MEASUREMENTS. THE LOCATION OF UTILITIES MAY NOT BE ACCURATELY DEPICTED HEREIN, FURNITURE LAYOUTS DEPICT STANDARD FURNISHING SIZES AND ARE INTENDED FOR REFERENCE ONLY, ALL SIZES AND DIMENSIONS ARE APPROXIMATE AND ACTUAL AREA AND DIMENSIONS MAY VARY FROM THE PRELIMINARY PLANS TO THE FINAL SURVEY, ERRORS AND OMISSIONS EXCEPTED. IN THE EVENT OF DISCREPANCY BETWEEN THE MARKETING DOCUMENTS AND THE PURCHASE CONTRACT, THE PURCHASE CONTRACT WILL PREVAIL.

THE DEVELOPER AND BUILDER RESERVE THE RIGHT TO MAKE MODIFICATIONS AND CHANGES TO THE BUILDING, ANY UNIT, PARKING AREA AND STORAGE AREA DESIGN, SPECIFICATIONS, FEATURES AND FLOOR PLANS IN ORDER TO MAIN REQUIREMENTS. THE SQUARE FOOTAGE AND ROOM DIMENSIONS ARE BASED ON ARCHITECTURAL DRAWINGS AND MEASUREMENTS. THE LOCATION OF UTILITIES MAY NOT BE ACCURATELY DEPICTED HEREIN, FURNITURE LAYOUTS DEPICTS DIMENSIONS ARE APPROXIMATE AND ACTUAL AREA AND DIMENSIONS MAY VARY FROM THE PRELIMINARY PLANS TO THE FINAL SURVEY, ERRORS AND OMISSIONS EXCEPTED. IN THE EVENT OF DISCREPANCY BETWEEN THE MARKETING DOC