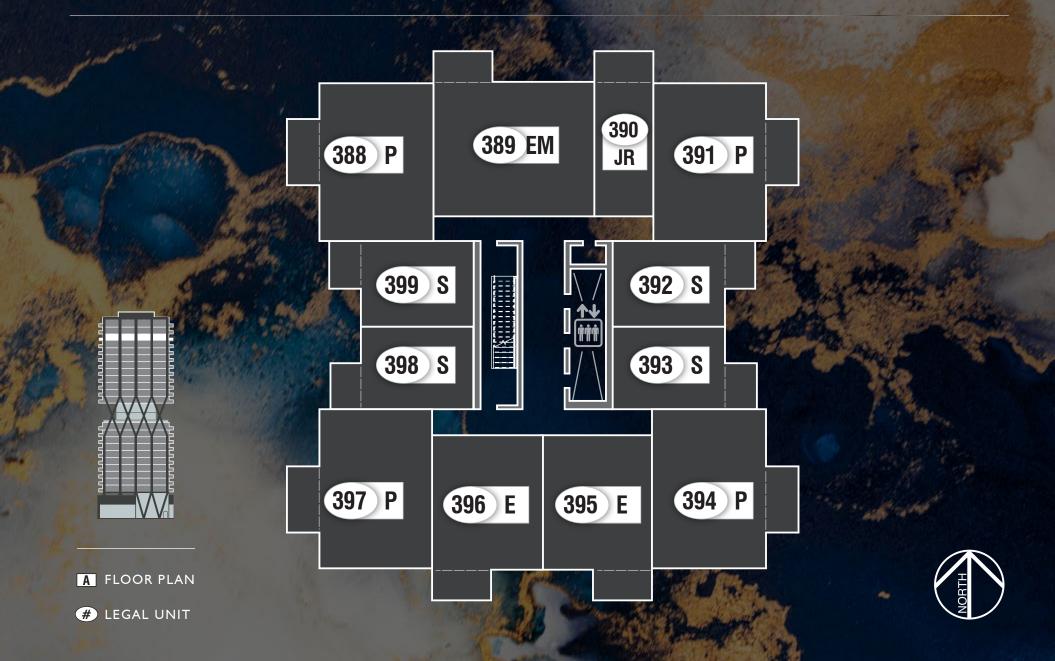

SITE MAP LEVEL | |

SITE MAP LEVEL 18

THE DEVELOPER AND BUILDER RESERVE THE RIGHT TO MAKE MODIFICATIONS AND CHANGES TO THE BUILDING, ANY UNIT, PARKING AREA AND STORAGE AREA DESIGN, SPECIFICATIONS, FEATURES AND FLOOR PLANS IN ORDER TO MAINTAIN THE HIGH STANDARD FURNISHING SOLD THIS DEVELOPMENT OR TO COMPLY WITH MUNICIPAL REQUIREMENTS. THE SQUARE FOOTAGE AND ROOM DIMENSIONS ARE BASED ON ARCHITECTURAL DRAWINGS AND MEASUREMENTS. THE LOCATION OF UTILITIES MAY NOT BE ACCURATELY DEPICTED HEREIN, FURNITURE LAYOUTS DEPICT STANDARD FURNISHING SIZES AND ARE INTENDED FOR REFERENCE ONLY, ALL SIZES AND DIMENSIONS ARE APPROXIMATE AND ACTUAL AREA AND DIMENSIONS MAY VARY FROM THE PRELIMINARY PLANS TO THE FINAL SURVEY, ERRORS AND OMISSIONS EXCEPTED. IN THE EVENT OF DISCREPANCY BETWEEN THE MARKETING DOCUMENTS AND THE PURCHASE CONTRACT, THE PURCHASE CONTRACT WILL PREVAIL.