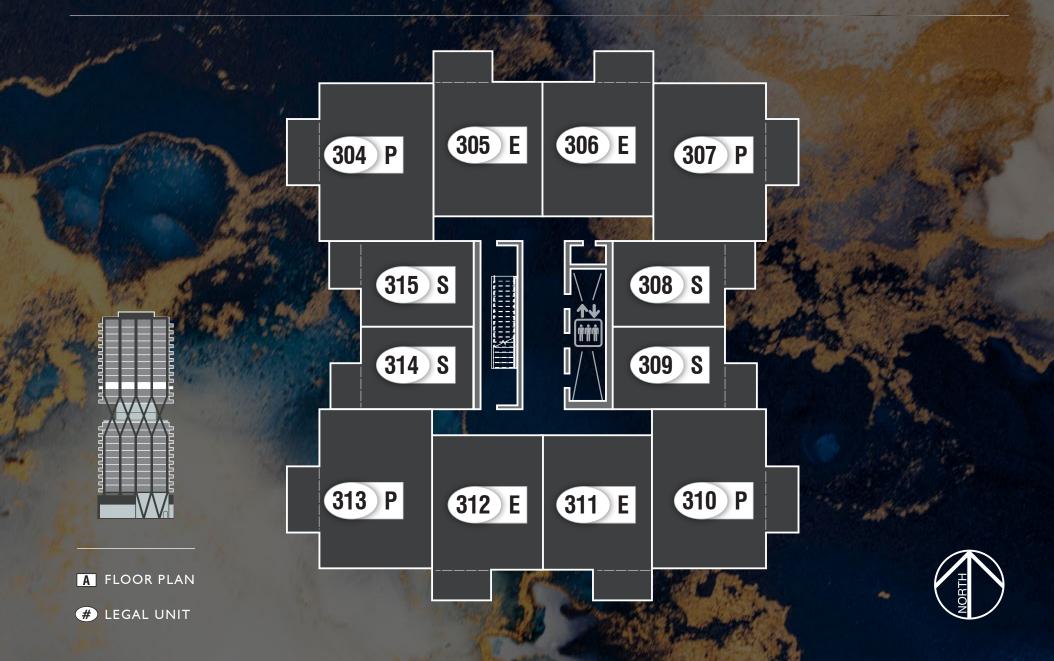

SITE MAP LEVEL | |

SITE MAP LEVEL 18

THE DEVELOPER AND BUILDER RESERVE THE RIGHT TO MAKE MODIFICATIONS AND CHANGES TO THE BUILDING, ANY UNIT, PARKING AREA AND STORAGE AREA DESIGN, SPECIFICATIONS, FEATURES AND FLOOR PLANS IN ORDER TO MAINTAIN THE HIGH STANDARD FURNISHING SOLD THIS DEVELOPMENT OR TO COMPLY WITH MUNICIPAL REQUIREMENTS. THE SQUARE FOOTAGE AND ROOM DIMENSIONS ARE BASED ON ARCHITECTURAL DRAWINGS AND MEASUREMENTS. THE LOCATION OF UTILITIES MAY NOT BE ACCURATELY DEPICTED HEREIN, FURNITURE LAYOUTS DEPICT STANDARD FURNISHING SIZES AND ARE INTENDED FOR REFERENCE ONLY, ALL SIZES AND DIMENSIONS ARE APPROXIMATE AND ACTUAL AREA AND DIMENSIONS MAY VARY FROM THE PRELIMINARY PLANS TO THE FINAL SURVEY, ERRORS AND OMISSIONS EXCEPTED. IN THE EVENT OF DISCREPANCY BETWEEN THE MARKETING DOCUMENTS AND THE PURCHASE CONTRACT, THE PURCHASE CONTRACT WILL PREVAIL.