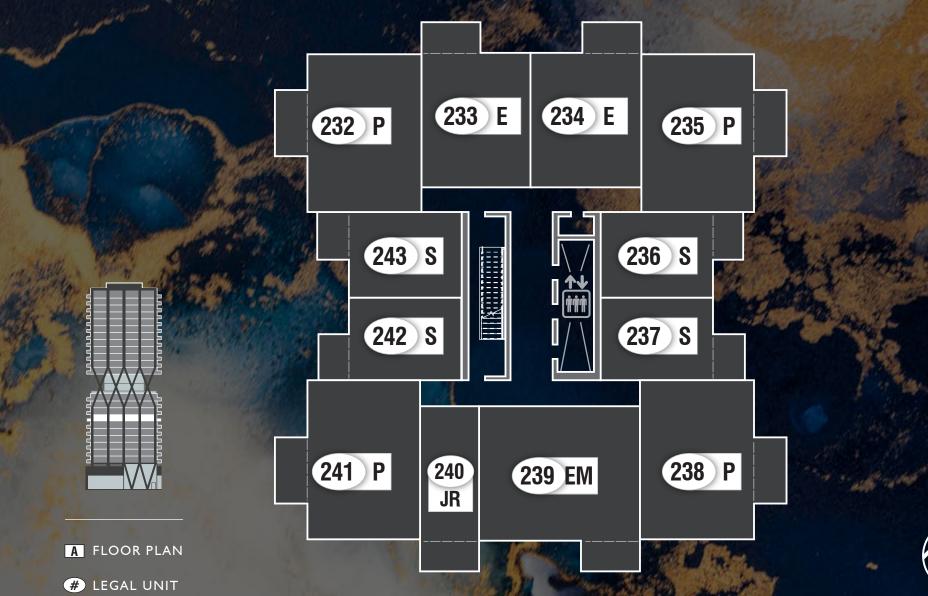

SITE MAP LEVEL | |

SITE MAP LEVEL 18

THE DEVELOPER AND BUILDER RESERVE THE RIGHT TO MAKE MODIFICATIONS AND CHANGES TO THE BUILDING, ANY UNIT, PARKING AREA AND STORAGE AREA DESIGN, SPECIFICATIONS, FEATURES AND FLOOR PLANS IN ORDER TO MAINTAIN THE HIGH STANDARD FURNISHING SOLD THIS DEVELOPMENT OR TO COMPLY WITH MUNICIPAL REQUIREMENTS. THE SQUARE FOOTAGE AND ROOM DIMENSIONS ARE BASED ON ARCHITECTURAL DRAWINGS AND MEASUREMENTS. THE LOCATION OF UTILITIES MAY NOT BE ACCURATELY DEPICTED HEREIN, FURNITURE LAYOUTS DEPICT STANDARD FURNISHING SIZES AND ARE INTENDED FOR REFERENCE ONLY, ALL SIZES AND DIMENSIONS ARE APPROXIMATE AND ACTUAL AREA AND DIMENSIONS MAY VARY FROM THE PRELIMINARY PLANS TO THE FINAL SURVEY, ERRORS AND OMISSIONS EXCEPTED. IN THE EVENT OF DISCREPANCY BETWEEN THE MARKETING DOCUMENTS AND THE PURCHASE CONTRACT, THE PURCHASE CONTRACT WILL PREVAIL.

THE DEVELOPER AND BUILDER RESERVE THE RIGHT TO MAKE MODIFICATIONS AND CHANGES TO THE BUILDING, ANY UNIT, PARKING AREA AND STORAGE AREA DESIGN, SPECIFICATIONS, FEATURES AND FLOOR PLANS IN ORDER TO MAIN REQUIREMENTS. THE SQUARE FOOTAGE AND ROOM DIMENSIONS ARE BASED ON ARCHITECTURAL DRAWINGS AND MEASUREMENTS. THE LOCATION OF UTILITIES MAY NOT BE ACCURATELY DEPICTED HEREIN, FURNITURE LAYOUTS DEPICTS DIMENSIONS ARE APPROXIMATE AND ACTUAL AREA AND DIMENSIONS MAY VARY FROM THE PRELIMINARY PLANS TO THE FINAL SURVEY, ERRORS AND OMISSIONS EXCEPTED. IN THE EVENT OF DISCREPANCY BETWEEN THE MARKETING DOC