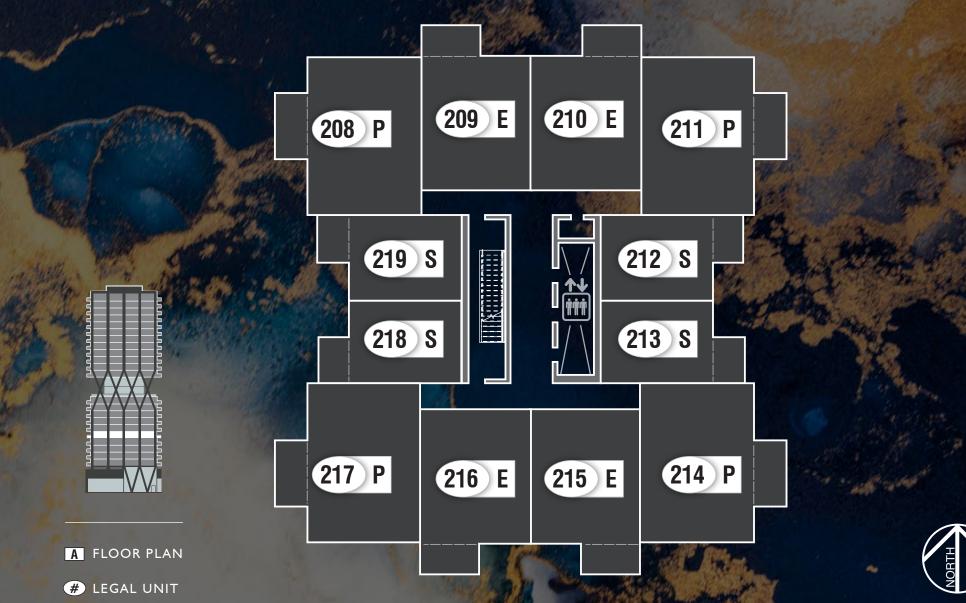

SITE MAP LEVEL | |

SITE MAP LEVEL 18

THE DEVELOPER AND BUILDER RESERVE THE RIGHT TO MAKE MODIFICATIONS AND CHANGES TO THE BUILDING, ANY UNIT, PARKING AREA AND STORAGE AREA DESIGN, SPECIFICATIONS, FEATURES AND FLOOR PLANS IN ORDER TO MAINTAIN THE HIGH STANDARD FURNISHING SOLD THIS DEVELOPMENT OR TO COMPLY WITH MUNICIPAL REQUIREMENTS. THE SQUARE FOOTAGE AND ROOM DIMENSIONS ARE BASED ON ARCHITECTURAL DRAWINGS AND MEASUREMENTS. THE LOCATION OF UTILITIES MAY NOT BE ACCURATELY DEPICTED HEREIN, FURNITURE LAYOUTS DEPICT STANDARD FURNISHING SIZES AND ARE INTENDED FOR REFERENCE ONLY, ALL SIZES AND DIMENSIONS ARE APPROXIMATE AND ACTUAL AREA AND DIMENSIONS MAY VARY FROM THE PRELIMINARY PLANS TO THE FINAL SURVEY, ERRORS AND OMISSIONS EXCEPTED. IN THE EVENT OF DISCREPANCY BETWEEN THE MARKETING DOCUMENTS AND THE PURCHASE CONTRACT, THE PURCHASE CONTRACT WILL PREVAIL.

THE DEVELOPER AND BUILDER RESERVE THE RIGHT TO MAKE MODIFICATIONS AND CHANGES TO THE BUILDING, ANY UNIT, PARKING AREA AND STORAGE AREA DESIGN, SPECIFICATIONS, FEATURES AND FLOOR PLANS IN ORDER TO MAIN REQUIREMENTS. THE SQUARE FOOTAGE AND ROOM DIMENSIONS ARE BASED ON ARCHITECTURAL DRAWINGS AND MEASUREMENTS. THE LOCATION OF UTILITIES MAY NOT BE ACCURATELY DEPICTED HEREIN, FURNITURE LAYOUTS DEPICTS DIMENSIONS ARE APPROXIMATE AND ACTUAL AREA AND DIMENSIONS MAY VARY FROM THE PRELIMINARY PLANS TO THE FINAL SURVEY, ERRORS AND OMISSIONS EXCEPTED. IN THE EVENT OF DISCREPANCY BETWEEN THE MARKETING DOC