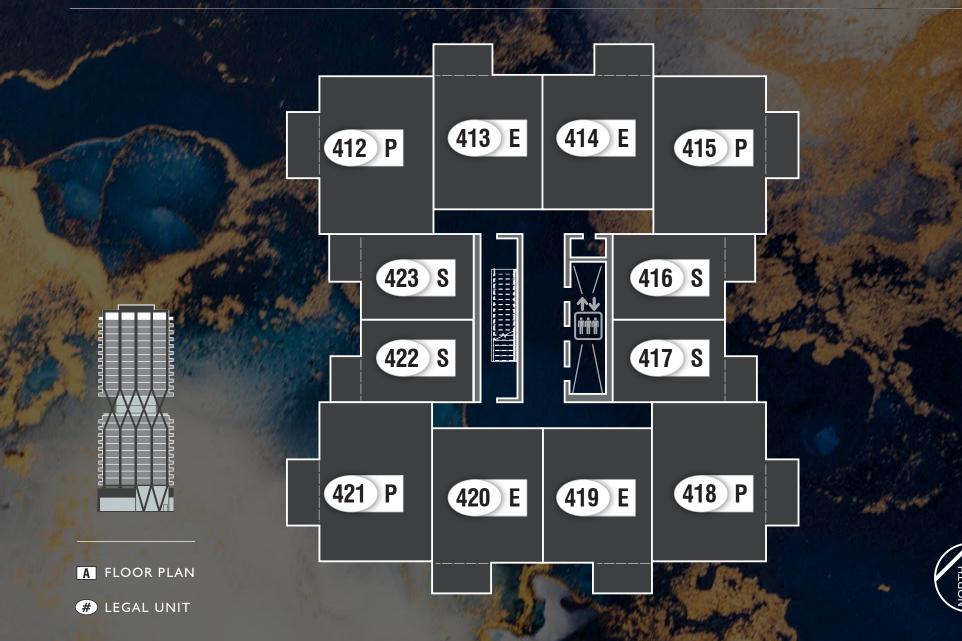

SITE MAP LEVEL | |

SITE MAP LEVEL 18

THE DEVELOPER AND BUILDER RESERVE THE RIGHT TO MAKE MODIFICATIONS AND CHANGES TO THE BUILDING, ANY UNIT, PARKING AREA AND STORAGE AREA DESIGN, SPECIFICATIONS, FEATURES AND FLOOR PLANS IN ORDER TO MAINTAIN THE HIGH STANDARD FURNISHING SOLD THIS DEVELOPMENT OR TO COMPLY WITH MUNICIPAL REQUIREMENTS. THE SQUARE FOOTAGE AND ROOM DIMENSIONS ARE BASED ON ARCHITECTURAL DRAWINGS AND MEASUREMENTS. THE LOCATION OF UTILITIES MAY NOT BE ACCURATELY DEPICTED HEREIN, FURNITURE LAYOUTS DEPICT STANDARD FURNISHING SIZES AND ARE INTENDED FOR REFERENCE ONLY, ALL SIZES AND DIMENSIONS ARE APPROXIMATE AND ACTUAL AREA AND DIMENSIONS MAY VARY FROM THE PRELIMINARY PLANS TO THE FINAL SURVEY, ERRORS AND OMISSIONS EXCEPTED. IN THE EVENT OF DISCREPANCY BETWEEN THE MARKETING DOCUMENTS AND THE PURCHASE CONTRACT, THE PURCHASE CONTRACT WILL PREVAIL.