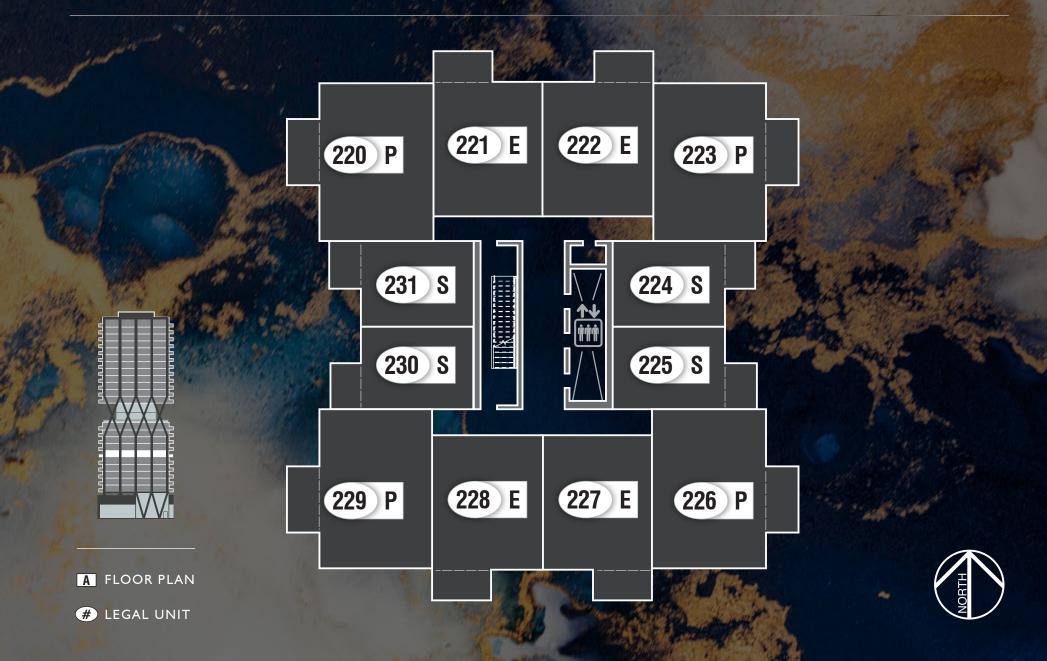

SITE MAP LEVEL | |

SITE MAP LEVEL 18

THE DEVELOPER AND BUILDER RESERVE THE RIGHT TO MAKE MODIFICATIONS AND CHANGES TO THE BUILDING, ANY UNIT, PARKING AREA AND STORAGE AREA DESIGN, SPECIFICATIONS, FEATURES AND FLOOR PLANS IN ORDER TO MAINTAIN THE HIGH STANDARD FURNISHING SOLD THIS DEVELOPMENT OR TO COMPLY WITH MUNICIPAL REQUIREMENTS. THE SQUARE FOOTAGE AND ROOM DIMENSIONS ARE BASED ON ARCHITECTURAL DRAWINGS AND MEASUREMENTS. THE LOCATION OF UTILITIES MAY NOT BE ACCURATELY DEPICTED HEREIN, FURNITURE LAYOUTS DEPICT STANDARD FURNISHING SIZES AND ARE INTENDED FOR REFERENCE ONLY, ALL SIZES AND DIMENSIONS ARE APPROXIMATE AND ACTUAL AREA AND DIMENSIONS MAY VARY FROM THE PRELIMINARY PLANS TO THE FINAL SURVEY, ERRORS AND OMISSIONS EXCEPTED. IN THE EVENT OF DISCREPANCY BETWEEN THE MARKETING DOCUMENTS AND THE PURCHASE CONTRACT, THE PURCHASE CONTRACT WILL PREVAIL.

THE DEVELOPER AND BUILDER RESERVE THE RIGHT TO MAKE MODIFICATIONS AND CHANGES TO THE BUILDING, ANY UNIT, PARKING AREA AND STORAGE AREA DESIGN, SPECIFICATIONS, FEATURES AND FLOOR PLANS IN ORDER TO MAIN REQUIREMENTS. THE SQUARE FOOTAGE AND ROOM DIMENSIONS ARE BASED ON ARCHITECTURAL DRAWINGS AND MEASUREMENTS. THE LOCATION OF UTILITIES MAY NOT BE ACCURATELY DEPICTED HEREIN, FURNITURE LAYOUTS DEPICTS DIMENSIONS ARE APPROXIMATE AND ACTUAL AREA AND DIMENSIONS MAY VARY FROM THE PRELIMINARY PLANS TO THE FINAL SURVEY, ERRORS AND OMISSIONS EXCEPTED. IN THE EVENT OF DISCREPANCY BETWEEN THE MARKETING DOC