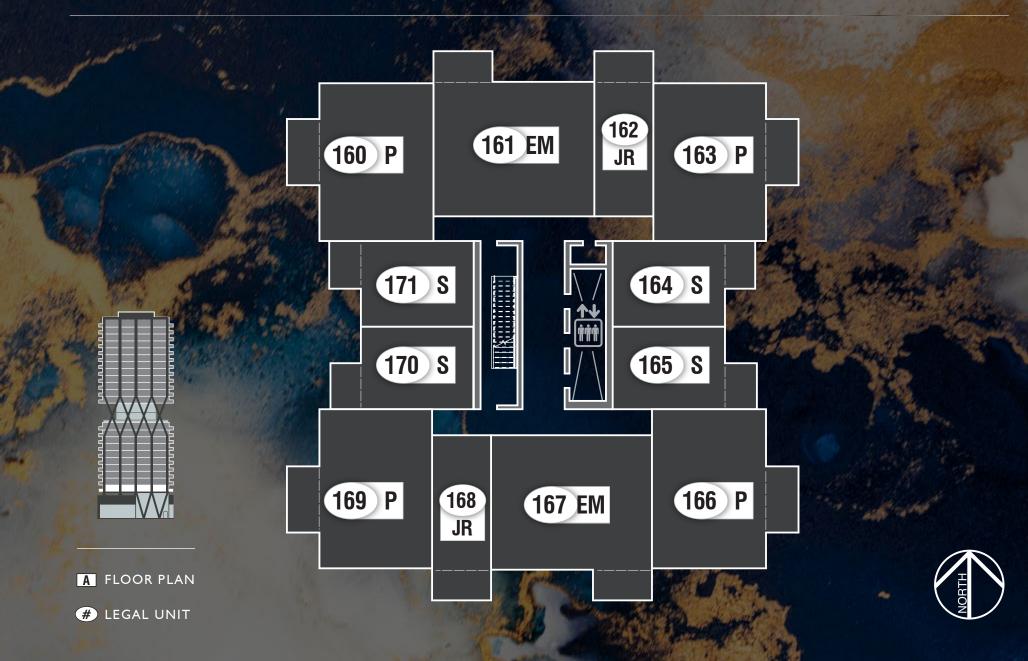

SITE MAP LEVEL | |

SITE MAP LEVEL 18

THE DEVELOPER AND BUILDER RESERVE THE RIGHT TO MAKE MODIFICATIONS AND CHANGES TO THE BUILDING, ANY UNIT, PARKING AREA AND STORAGE AREA DESIGN, SPECIFICATIONS, FEATURES AND FLOOR PLANS IN ORDER TO MAINTAIN THE HIGH STANDARD FURNISHING SOLD THIS DEVELOPMENT OR TO COMPLY WITH MUNICIPAL REQUIREMENTS. THE SQUARE FOOTAGE AND ROOM DIMENSIONS ARE BASED ON ARCHITECTURAL DRAWINGS AND MEASUREMENTS. THE LOCATION OF UTILITIES MAY NOT BE ACCURATELY DEPICTED HEREIN, FURNITURE LAYOUTS DEPICT STANDARD FURNISHING SIZES AND ARE INTENDED FOR REFERENCE ONLY, ALL SIZES AND DIMENSIONS ARE APPROXIMATE AND ACTUAL AREA AND DIMENSIONS MAY VARY FROM THE PRELIMINARY PLANS TO THE FINAL SURVEY, ERRORS AND OMISSIONS EXCEPTED. IN THE EVENT OF DISCREPANCY BETWEEN THE MARKETING DOCUMENTS AND THE PURCHASE CONTRACT, THE PURCHASE CONTRACT WILL PREVAIL.

THE DEVELOPER AND BUILDER RESERVE THE RIGHT TO MAKE MODIFICATIONS AND CHANGES TO THE BUILDING, ANY UNIT, PARKING AREA AND STORAGE AREA DESIGN, SPECIFICATIONS, FEATURES AND FLOOR PLANS IN ORDER TO MAIN REQUIREMENTS. THE SQUARE FOOTAGE AND ROOM DIMENSIONS ARE BASED ON ARCHITECTURAL DRAWINGS AND MEASUREMENTS. THE LOCATION OF UTILITIES MAY NOT BE ACCURATELY DEPICTED HEREIN, FURNITURE LAYOUTS DEPICTS DIMENSIONS ARE APPROXIMATE AND ACTUAL AREA AND DIMENSIONS MAY VARY FROM THE PRELIMINARY PLANS TO THE FINAL SURVEY, ERRORS AND OMISSIONS EXCEPTED. IN THE EVENT OF DISCREPANCY BETWEEN THE MARKETING DOC