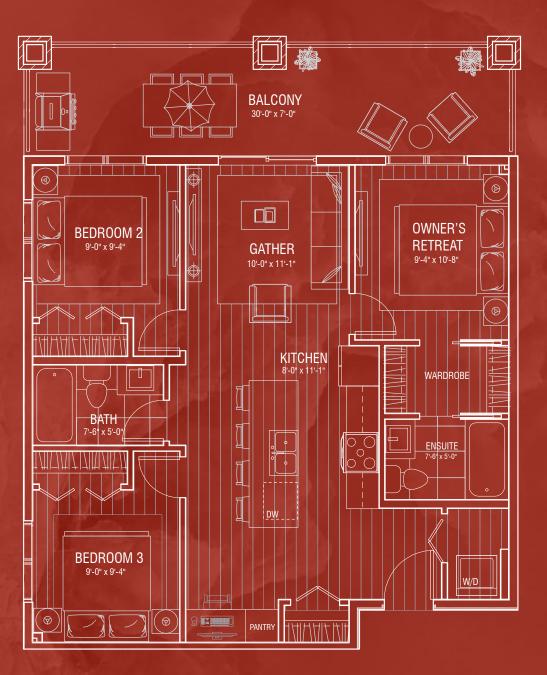

± 1,064 SQ.FT INTERIOR | 860 SQ.FT. BALCONY | 200 SQ.FT. 3 BED | 2 BATH

## REF. C / C2 / C3

THE DEVELOPER AND BUILDER RESERVE THE RIGHT TO MAKE MODIFICATIONS AND CHANGES TO THE BUILDING, ANY UNIT, PARKING AREA AND STORAGE AREA DESIGN, SPECIFICATIONS, FEATURES AND FLOOR PLANS IN ORDER TO MAINTAIN THE HIGH STANDARDS OF THIS DEVELOPMENT OR TO COMPLY WITH MUNICIPAL REQUIREMENTS. THE SQUARE FOOTAGE AND ROOM DIMENSIONS ARE BASED ON ARCHITECTURAL DRAWINGS AND MEASUREMENTS. THE LOCATION OF UTILITIES MAY NOT BE ACCURATELY DEPICTED HEREIN, FURNITURE LAYOUTS DEPICT STANDARD FURNISHING SIZES AND ARE INTENDED FOR REFERENCE ONLY. ALL SIZES AND DIMENSIONS ARE APPROXIMATE AND ACTUAL AREA AND DIMENSIONS MAY VARY FROM THE PRELIMINARY PLANS TO THE FINAL SURVEY. ERRORS AND OMISSIONS EXCEPTED. IN THE EVENT OF DISCREPANCY BETWEEN THE MARKETING DOCUMENTS AND THE PURCHASE CONTRACT WILL PREVAIL