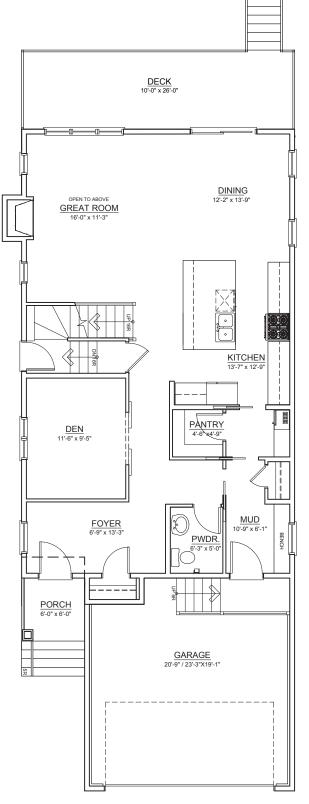

## **10 WESTLAND PARK**

## TOTAL LIVING ±2,434 SQ. FT.

MAIN FLOOR  $\pm 1,133$  SQ. FT.