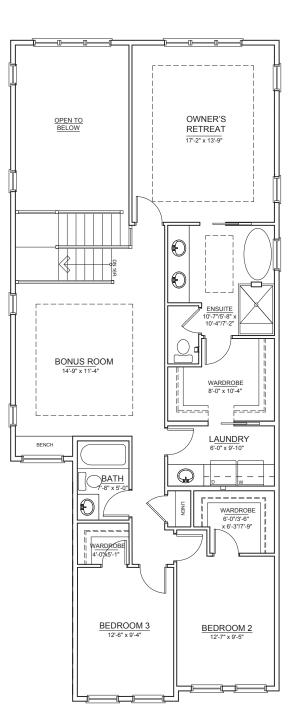

## **10 WESTLAND PARK**

## UPPER FLOOR ±1,301 SQ. FT.

REF. WESTLAND B4 L2

THE DEVELOPER AND BUILDER RESERVE THE RIGHT TO MAKE MODIFICATIONS AND CHANGES TO THE BUILDING, ANY UNIT, PARKING AREA AND STORAGE AREA DESIGN, SPECIFICATIONS, FEATURES AND FLOOR PLANS IN ORDER TO MAINTAIN THE HIGH STANDARDS OF THIS DEVELOPMENT OR TO COMPLY WITH MUNICIPAL REQUIREMENTS. THE SQUARE FOOTAGE AND ROOM DIMENSIONS ARE BASED ON ARCHITECTURAL DRAWINGS AND MEASUREMENTS. THE LOCATION OF UTILITIES MAY NOTB E ACCURATELY DEPICTED HERLIN, FURNITURE LAYOUTS DEPICT STANDARD FURNISHING SIZES AND ARE INTENDED FOR REFERENCE ONLY. ALL SIZES AND DIMENSIONS ARE APPROXIMATE AND ACTUAL AREA AND DIMENSIONS MAY VARY FROM THE PRELIMINARY PLANS TO THE FINAL SURVEY. ERRORS AND OMISSIONS EXCEPTED.