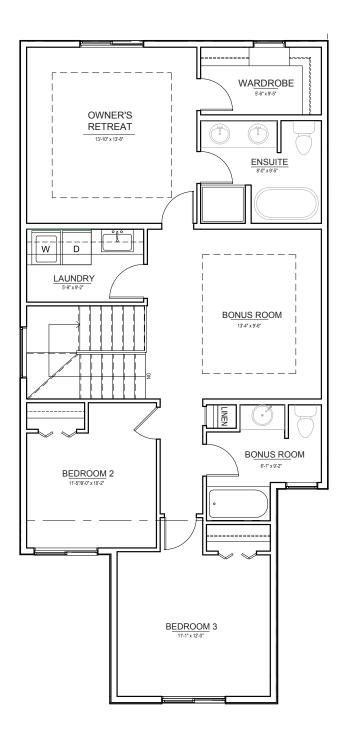

## TOTAL LIVING ±1,949 SQ. FT.

UPPER FLOOR ±1,094 SQ. FT.

REF. WALDEN P29C B26 L32

THE DEVELOPER AND BUILDER RESERVE THE RIGHT TO MAKE MODIFICATIONS AND CHANGES TO THE BUILDING, ANY UNIT, PARKING AREA AND STORAGE AREA DESIGN, SPECIFICATIONS, FEATURES AND FLOOR PLANS IN ORDER TO MAINTAIN THE HIGH STANDARDS OF THIS DEVELOPMENT OR TO COMPLY WITH MUNICIPAL REQUIREMENTS. THE SQUARE FOOTAGE AND ROOM DIMENSIONS ARE BASED ON ARCHITECTURAL DRAWINGS AND MEASUREMENTS. THE LOCATION OF UTILITIES MAY NOT BE ACCURATELY DEPICTED HEREIN. FURNITURE LAYOUTS DEPICT STANDARD FURNISHING SIZES AND DARE INTENDED FOR REFERENCE ONLY. ALL SIZES AND DIMENSIONS ARE APPROXIMATE AND ACTUAL AREA AND DIMENSIONS MAY VARY FROM THE PRELIMINARY PLANS TO THE FINAL SURVEY. ERRORS AND OMISSIONS EXCEPTED.