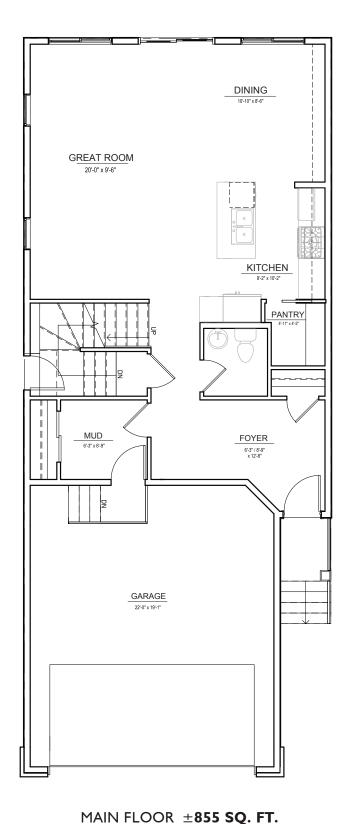

## TOTAL LIVING ±1,949 SQ. FT.

UPPER FLOOR ±1,094 SQ. FT.

REF. WALDEN P29C B26 L32

THE DEVELOPER AND BUILDER RESERVE THE RIGHT TO MAKE MODIFICATIONS AND CHANGES TO THE BUILDING, ANY UNIT, PARKING AREA AND STORAGE AREA DESIGN, SPECIFICATIONS, FEATURES AND FLOOR PLANS IN ORDER TO MAINTAIN THE HIGH STANDARDS OF THIS DEVELOPMENT OR TO COMPLY WITH MUNICIPAL REQUIREMENTS. THE SQUARE FOOTAGE AND ROOM DIMENSIONS ARE BASED ON ARCHITECTURAL DRAWINGS AND MEASUREMENTS. THE LOCATION OF UTILITIES MAY NOT BE ACCURATELY DEPICTED HEREIN. FURNITURE LAYOUTS DEPICT STANDARD FURNISHING SIZES AND DARE INTENDED FOR REFERENCE ONLY. ALL SIZES AND DIMENSIONS ARE APPROXIMATE AND ACTUAL AREA AND DIMENSIONS MAY VARY FROM THE PRELIMINARY PLANS TO THE FINAL SURVEY. ERRORS AND OMISSIONS EXCEPTED.