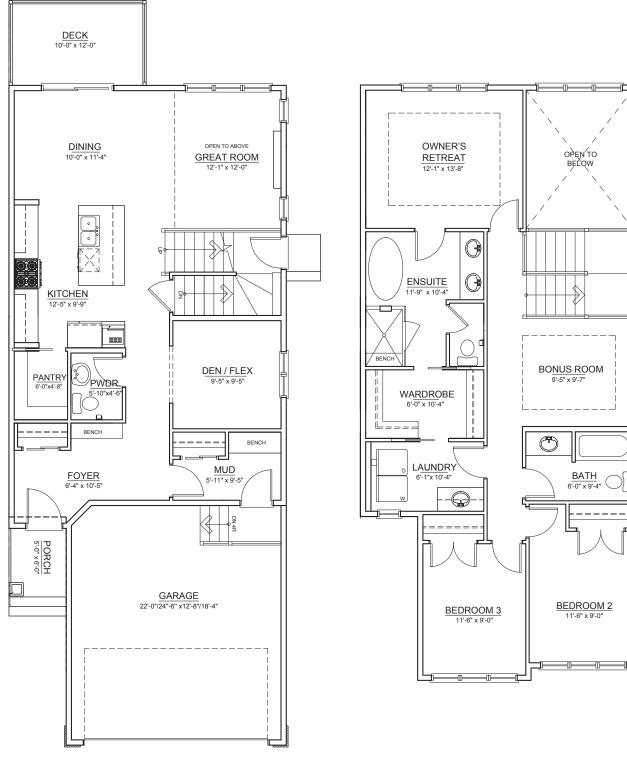

## **56 WALGROVE PLACE**

MAIN FLOOR ±904 SQ. FT.

UPPER FLOOR ±1,181 SQ. FT.

REF. WALDEN P29C B12 L71

THE DEVELOPER AND BUILDER RESERVE THE RIGHT TO MAKE MODIFICATIONS AND CHANGES TO THE BUILDING, ANY UNIT, PARKING AREA AND STORAGE AREA DESIGN, SPECIFICATIONS, FEATURES AND FLOOR PLANS IN ORDER TO MAINTAIN THE HIGH STANDARDS OF THIS DEVELOPMENT OR TO COMPLY WITH MUNICIPAL REQUIREMENTS. THE SQUARE FOOTAGE AND ROOM DIMENSIONS ARE BASED ON ARCHITECTURAL DRAWINGS AND MEASUREMENTS. THE LOCATION OF UTILITIES MAY NOT BE ACCURATELY DEPICTED HEREIN. FURNITURE LAYOUTS DEPICT STANDARD FURNISHING SIZES AND DARE INTENDED FOR REFERENCE ONLY, ALL SIZES AND DIMENSIONS ARE APPROXIMATE AND ACTUAL AREA AND DIMENSIONS MAY VARY FROM THE PRELIMINARY PLANS TO THE FINAL SURVEY. ERRORS AND OMISSIONS EXCEPTED.