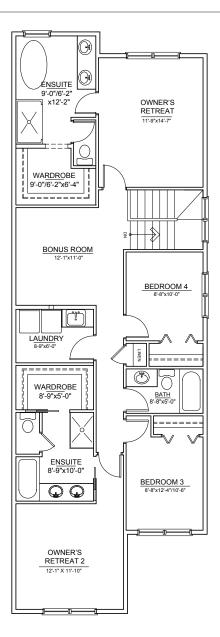

## THE ONYX

±2,282 SQ. FT.

MAIN FLOOR **OPTION 2** ±951 SQ.FT.

UPPER FLOOR **OPTION 2**  $\pm 1,331$  SQ.FT.