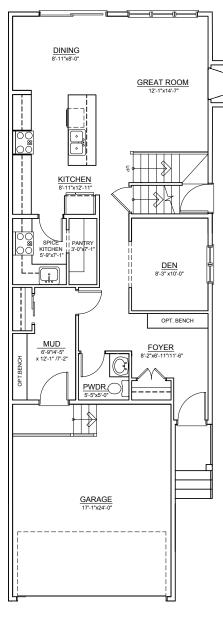

## THE ONYX

±2,282 SQ. FT.

MAIN FLOOR **OPTION 2** ±951 SQ.FT.

UPPER FLOOR **OPTION 2**  $\pm 1,331$  SQ.FT.