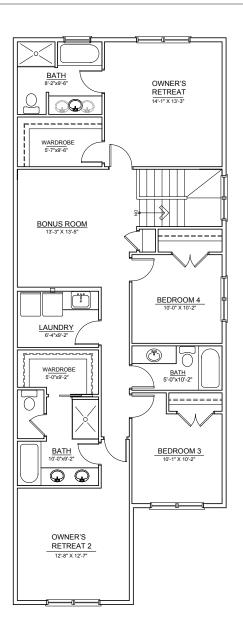

## THE ONYX

±2,500 SQ. FT.

MAIN FLOOR ±1,080 SQ.FT.

UPPER FLOOR ±1,420 SQ.FT.

THE DEVELOPER AND BUILDER RESERVE THE RIGHT TO MAKE MODIFICATIONS AND CHANGES TO THE BUILDING, ANY UNIT, PARKING AREA AND STORAGE AREA DESIGN, SPECIFICATIONS, FEATURES AND FLOOR PLANS IN ORDER TO MAINTAIN THE HIGH STANDARDS OF THIS DEVELOPMENT OR TO COMPLY WITH MUNICIPAL REQUIREMENTS. THE SQUARE FOOTAGE AND ROOM DIMENSIONS ARE BASED ON ARCHITECTURAL DRAWINGS AND MEASUREMENTS. THE LOCATION OF UTILITIES MAY NOT BE ACCURATELY DEPICTED HEREIN. FURNITURE LAYOUTS DEPICT STANDARD FURNISHING SIZES AND ARE INTENDED FOR REFERENCE ONLY. ALL SIZES AND DIMENSIONS ARE APPROXIMATE AND ACTUAL AREA AND DIMENSIONS MAY VARY FROM THE PRELIMINARY PLANS TO THE FINAL SURVEY. E. & O. E.