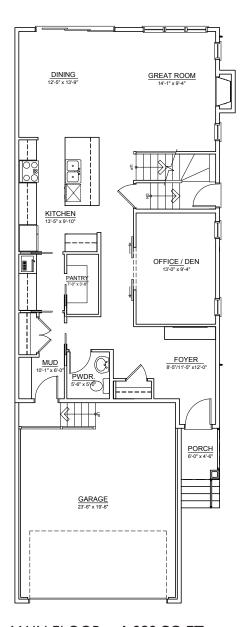

## THE ONYX

±2,500 SQ. FT.

MAIN FLOOR ±1,080 SQ.FT.

UPPER FLOOR ±1,420 SQ.FT.

THE DEVELOPER AND BUILDER RESERVE THE RIGHT TO MAKE MODIFICATIONS AND CHANGES TO THE BUILDING, ANY UNIT, PARKING AREA AND STORAGE AREA DESIGN, SPECIFICATIONS, FEATURES AND FLOOR PLANS IN ORDER TO MAINTAIN THE HIGH STANDARDS OF THIS DEVELOPMENT OR TO COMPLY WITH MUNICIPAL REQUIREMENTS. THE SQUARE FOOTAGE AND ROOM DIMENSIONS ARE BASED ON ARCHITECTURAL DRAWINGS AND MEASUREMENTS. THE LOCATION OF UTILITIES MAY NOT BE ACCURATELY DEPICTED HEREIN. FURNITURE LAYOUTS DEPICT STANDARD FURNISHING SIZES AND ARE INTENDED FOR REFERENCE ONLY. ALL SIZES AND DIMENSIONS ARE APPROXIMATE AND ACTUAL AREA AND DIMENSIONS MAY VARY FROM THE PRELIMINARY PLANS TO THE FINAL SURVEY. E. & O. E.