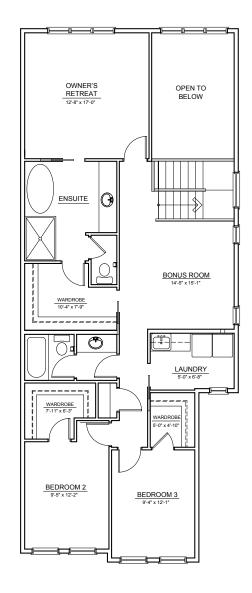

## UPPER FLOOR ±1,307 SQ.FT.

THE DEVELOPER AND BUILDER RESERVE THE RIGHT TO MAKE MODIFICATIONS AND CHANGES TO THE BUILDING, ANY UNIT, PARKING AREA AND STORAGE AREA DESIGN, SPECIFICATIONS, FEATURES AND FLOOR PLANS IN ORDER TO MAINTAIN THE HIGH STANDARDS OF THIS DEVELOPMENT OR TO COMPLY WITH MUNICIPAL REQUIREMENTS. THE SQUARE FOOTAGE AND ROOM DIMENSIONS ARE BASED ON ARCHITECTURAL DRAWINGS AND MEASUREMENTS. THE LOCATION OF UTILITIES MAY NOT BE ACCURATELY DEPICTED HEREIN. FURNITURE LAYOUTS DEPICT STANDARD FURNISHING SIZES AND ARE INTENDED FOR REFERENCE ONLY. ALL SIZES AND DIMENSIONS ARE APPROXIMATE AND ACTUAL AREA AND DIMENSIONS MAY VARY FROM THE PRELIMINARY PLANS TO THE FINAL SURVEY. E. & O. E.