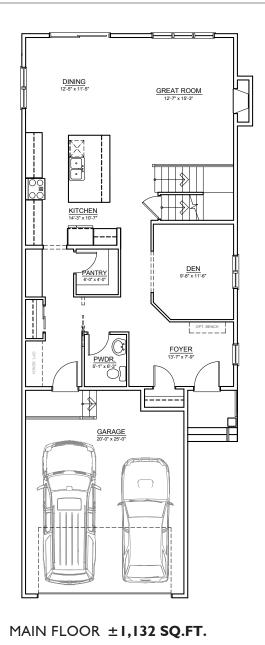

## THE MYSTIC



±2,439 SQ. FT.





## UPPER FLOOR ±1,307 SQ.FT.

THE DEVELOPER AND BUILDER RESERVE THE RIGHT TO MAKE MODIFICATIONS AND CHANGES TO THE BUILDING, ANY UNIT, PARKING AREA AND STORAGE AREA DESIGN, SPECIFICATIONS, FEATURES AND FLOOR PLANS IN ORDER TO MAINTAIN THE HIGH STANDARDS OF THIS DEVELOPMENT OR TO COMPLY WITH MUNICIPAL REQUIREMENTS. THE SQUARE FOOTAGE AND ROOM DIMENSIONS ARE BASED ON ARCHITECTURAL DRAWINGS AND MEASUREMENTS. THE LOCATION OF UTILITIES MAY NOT BE ACCURATELY DEPICTED HEREIN. FURNITURE LAYOUTS DEPICT STANDARD FURNISHING SIZES AND ARE INTENDED FOR REFERENCE ONLY. ALL SIZES AND DIMENSIONS ARE APPROXIMATE AND ACTUAL AREA AND DIMENSIONS MAY VARY FROM THE PRELIMINARY PLANS TO THE FINAL SURVEY. E. & O. E.