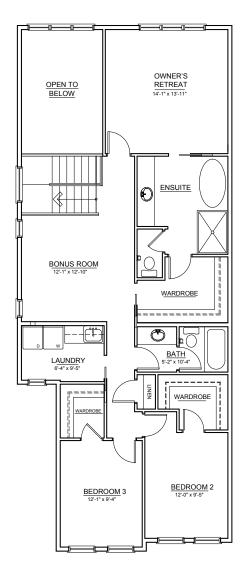

## UPPER FLOOR ±1,237 SQ.FT.

REF. CARRINGTON P2 B2 L8

THE DEVELOPER AND BUILDER RESERVE THE RIGHT TO MAKE MODIFICATIONS AND CHANGES TO THE BUILDING, ANY UNIT, PARKING AREA AND STORAGE AREA DESIGN, SPECIFICATIONS, FEATURES AND FLOOR PLANS IN ORDER TO MAINTAIN THE HIGH STANDARDS OF THIS DEVELOPMENT OR TO COMPLY WITH MUNICIPAL REQUIREMENTS. THE SQUARE FOOTAGE AND ROOM DIMENSIONS ARE BASED ON ARCHITECTURAL DRAWINGS AND MEASUREMENTS. THE LOCATION OF UTILITIES MAY NOT BE ACCURATELY DEPICTED HEREIN. FURNITURE LAYOUTS DEPICT STANDARD FURNISHING SIZES AND ARE INTENDED FOR REFERENCE ONLY. ALL SIZES AND DIMENSIONS ARE APPROXIMATE AND ACTUAL AREA AND DIMENSIONS MAY VARY FROM THE PRELIMINARY PLANS TO THE FINAL SURVEY. E. & O. E.