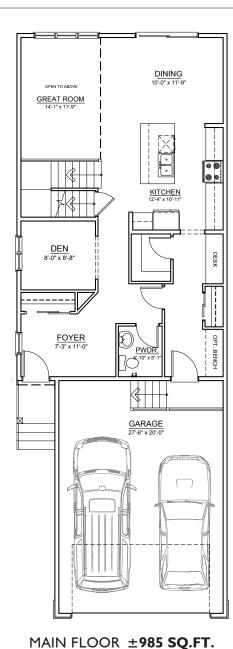

## THE MYSTIC-Z

## TRUMAN

±2,222 SQ. FT.





## UPPER FLOOR ±1,237 SQ.FT.

REF. CARRINGTON P2 B2 L8

THE DEVELOPER AND BUILDER RESERVE THE RIGHT TO MAKE MODIFICATIONS AND CHANGES TO THE BUILDING, ANY UNIT, PARKING AREA AND STORAGE AREA DESIGN, SPECIFICATIONS, FEATURES AND FLOOR PLANS IN ORDER TO MAINTAIN THE HIGH STANDARDS OF THIS DEVELOPMENT OR TO COMPLY WITH MUNICIPAL REQUIREMENTS. THE SQUARE FOOTAGE AND ROOM DIMENSIONS ARE BASED ON ARCHITECTURAL DRAWINGS AND MEASUREMENTS. THE LOCATION OF UTILITIES MAY NOT BE ACCURATELY DEPICTED HEREIN. FURNITURE LAYOUTS DEPICT STANDARD FURNISHING SIZES AND ARE INTENDED FOR REFERENCE ONLY. ALL SIZES AND DIMENSIONS ARE APPROXIMATE AND ACTUAL AREA AND DIMENSIONS MAY VARY FROM THE PRELIMINARY PLANS TO THE FINAL SURVEY. E. & O. E.