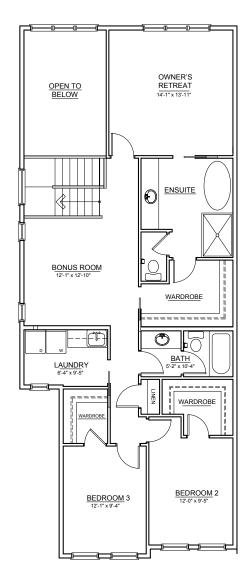

# THE MYSTIC III

## TRUMAN

### ±2,222 SQ. FT.

#### UPPER FLOOR ±1,237 SQ.FT.

#### REF. WALDEN P29C B12 L67

THE DEVELOPER AND BUILDER RESERVE THE RIGHT TO MAKE MODIFICATIONS AND CHANGES TO THE BUILDING, ANY UNIT, PARKING AREA AND STORAGE AREA DESIGN, SPECIFICATIONS, FEATURES AND FLOOR PLANS IN ORDER TO MAINTAIN THE HIGH STANDARDS OF THIS DEVELOPMENT OR TO COMPLY WITH MUNICIPAL REQUIREMENTS. THE SQUARE FOOTAGE AND ROOM DIMENSIONS ARE BASED ON ARCHITECTURAL DRAWINGS AND MEASUREMENTS. THE LOCATION OF UTILITIES MAY NOT BE ACCURATELY DEPICTED HEREIN. FURNITURE LAYOUTS DEPICT STANDARD FURNISHING SIZES AND ARE INTENDED FOR REFERENCE ONLY. ALL SIZES AND DIMENSIONS ARE APPROXIMATE AND ACTUAL AREA AND DIMENSIONS MAY VARY FROM THE PRELIMINARY PLANS TO THE FINAL SURVEY. E. & O. E.