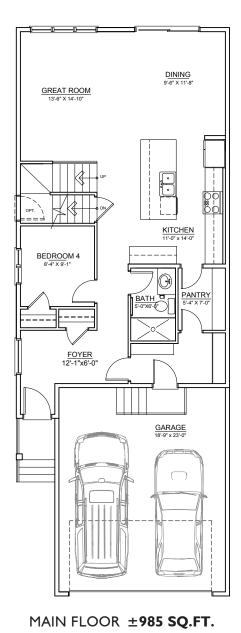

# THE MYSTIC III

## TRUMAN

### ±2,222 SQ. FT.

#### REF. WALDEN P29C B12 L67

THE DEVELOPER AND BUILDER RESERVE THE RIGHT TO MAKE MODIFICATIONS AND CHANGES TO THE BUILDING, ANY UNIT, PARKING AREA AND STORAGE AREA DESIGN, SPECIFICATIONS, FEATURES AND FLOOR PLANS IN ORDER TO MAINTAIN THE HIGH STANDARDS OF THIS DEVELOPMENT OR TO COMPLY WITH MUNICIPAL REQUIREMENTS. THE SQUARE FOOTAGE AND ROOM DIMENSIONS ARE BASED ON ARCHITECTURAL DRAWINGS AND MEASUREMENTS. THE LOCATION OF UTILITIES MAY NOT BE ACCURATELY DEPICTED HEREIN. FURNITURE LAYOUTS DEPICT STANDARD FURNISHING SIZES AND ARE INTENDED FOR REFERENCE ONLY. ALL SIZES AND DIMENSIONS ARE APPROXIMATE AND ACTUAL AREA AND DIMENSIONS MAY VARY FROM THE PRELIMINARY PLANS TO THE FINAL SURVEY. E. & O. E.