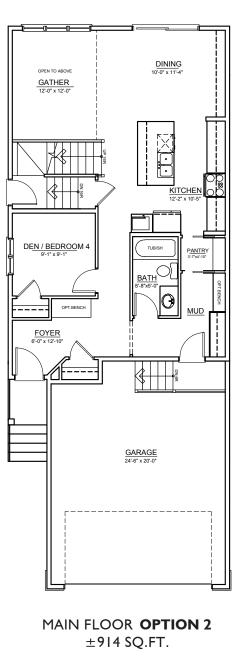

## **THE INSPIRE**

REF. WALDEN FD-MODEL B

THE DEVELOPER AND BUILDER RESERVE THE RIGHT TO MAKE MODIFICATIONS AND CHANGES TO THE BUILDING, ANY UNIT, PARKING AREA AND STORAGE AREA DESIGN, SPECIFICATIONS, FEATURES AND FLOOR PLANS IN ORDER TO MAINTAIN THE HIGH STANDARDS OF THIS DEVELOPMENT OR TO COMPLY WITH MUNICIPAL REQUIREMENTS. THE SQUARE FOOTAGE AND ROOM DIMENSIONS ARE BASED ON ARCHITECTURAL DRAWINGS AND MEASUREMENTS. THE LOCATION OF UTILITIES MAY NOT BE ACCURATELY DEPICTED HEREIN. FURNITURE LAYOUTS DEPICT STANDARD FURNISHING SIZES AND ARE INTENDED FOR REFERENCE ONLY. ALL SIZES AND DIMENSIONS ARE APPROXIMATE AND ACTUAL AREA AND DIMENSIONS MAY VARY FROM THE PRELIMINARY PLANS TO THE FINAL SURVEY. E. & O. E.