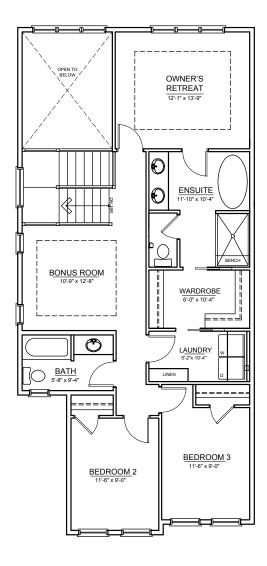

## UPPER FLOOR ±1,181 SQ.FT.

## REF. WALDEN FD-MODEL B

THE DEVELOPER AND BUILDER RESERVE THE RIGHT TO MAKE MODIFICATIONS AND CHANGES TO THE BUILDING, ANY UNIT, PARKING AREA AND STORAGE AREA DESIGN, SPECIFICATIONS, FEATURES AND FLOOR PLANS IN ORDER TO MAINTAIN THE HIGH STANDARDS OF THIS DEVELOPMENT OR TO COMPLY WITH MUNICIPAL REQUIREMENTS. THE SQUARE FOOTAGE AND ROOM DIMENSIONS ARE BASED ON ARCHITECTURAL DRAWINGS AND MEASUREMENTS. THE LOCATION OF UTILITIES MAY NOT BE ACCURATELY DEPICTED HEREIN. FURNITURE LAYOUTS DEPICT STANDARD FURNISHING SIZES AND ARE INTENDED FOR REFERENCE ONLY. ALL SIZES AND DIMENSIONS ARE APPROXIMATE AND ACTUAL AREA AND DIMENSIONS MAY VARY FROM THE PRELIMINARY PLANS TO THE FINAL SURVEY. E. & O. E.