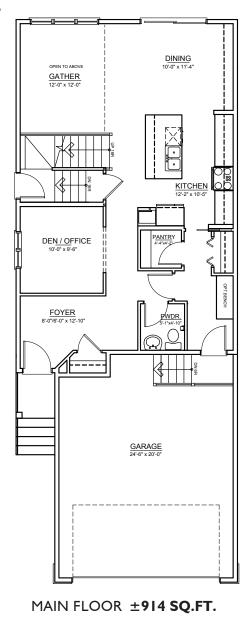

## **THE INSPIRE**

±2,095 SQ. FT.

## REF. WALDEN FD-MODEL B

THE DEVELOPER AND BUILDER RESERVE THE RIGHT TO MAKE MODIFICATIONS AND CHANGES TO THE BUILDING, ANY UNIT, PARKING AREA AND STORAGE AREA DESIGN, SPECIFICATIONS, FEATURES AND FLOOR PLANS IN ORDER TO MAINTAIN THE HIGH STANDARDS OF THIS DEVELOPMENT OR TO COMPLY WITH MUNICIPAL REQUIREMENTS. THE SQUARE FOOTAGE AND ROOM DIMENSIONS ARE BASED ON ARCHITECTURAL DRAWINGS AND MEASUREMENTS. THE LOCATION OF UTILITIES MAY NOT BE ACCURATELY DEPICTED HEREIN. FURNITURE LAYOUTS DEPICT STANDARD FURNISHING SIZES AND ARE INTENDED FOR REFERENCE ONLY. ALL SIZES AND DIMENSIONS ARE APPROXIMATE AND ACTUAL AREA AND DIMENSIONS MAY VARY FROM THE PRELIMINARY PLANS TO THE FINAL SURVEY. E. & O. E.