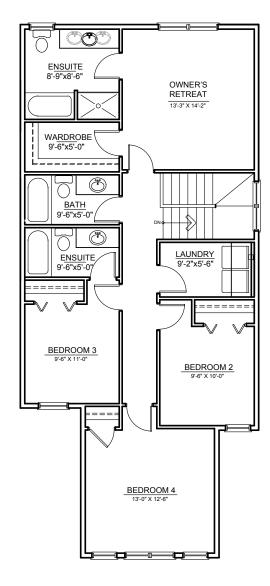

#### UPPER FLOOR **OPTION 4** ±1,150 SQ.FT. | ALT. 4 BED LAYOUT

THE DEVELOPER AND BUILDER RESERVE THE RIGHT TO MAKE MODIFICATIONS AND CHANGES TO THE BUILDING, ANY UNIT, PARKING AREA AND STORAGE AREA DESIGN, SPECIFICATIONS, FEATURES AND FLOOR PLANS IN ORDER TO MAINTAIN THE HIGH STANDARDS OF THIS DEVELOPMENT OR TO COMPLY WITH MUNICIPAL REQUIREMENTS. THE SQUARE FOOTAGE AND ROOM DIMENSIONS ARE BASED ON ARCHITECTURAL DRAWINGS AND MEASUREMENTS. THE LOCATION OF UTILITIES MAY NOT BE ACCURATELY DEPICTED HEREIN. FURNITURE LAYOUTS DEPICT STANDARD FURNISHING SIZES AND ARE INTENDED FOR REFERENCE ONLY. ALL SIZES AND DIMENSIONS ARE APPROXIMATE AND ACTUAL AREA AND DIMENSIONS MAY VARY FROM THE PRELIMINARY PLANS TO THE FINAL SURVEY. E. & O. E.