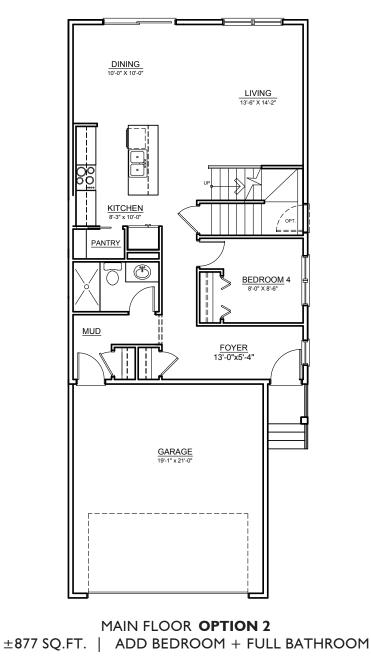

### MAIN FLOOR OPTIONS

THE DEVELOPER AND BUILDER RESERVE THE RIGHT TO MAKE MODIFICATIONS AND CHANGES TO THE BUILDING, ANY UNIT, PARKING AREA AND STORAGE AREA DESIGN, SPECIFICATIONS, FEATURES AND FLOOR PLANS IN ORDER TO MAINTAIN THE HIGH STANDARDS OF THIS DEVELOPMENT OR TO COMPLY WITH MUNICIPAL REQUIREMENTS. THE SQUARE FOOTAGE AND ROOM DIMENSIONS ARE BASED ON ARCHITECTURAL DRAWINGS AND MEASUREMENTS. THE LOCATION OF UTILITIES MAY NOT BE ACCURATELY DEPICTED HEREIN. FURNITURE LAYOUTS DEPICT STANDARD FURNISHING SIZES AND ARE INTENDED FOR REFERENCE ONLY. ALL SIZES AND DIMENSIONS ARE APPROXIMATE AND ACTUAL AREA AND DIMENSIONS MAY VARY FROM THE PRELIMINARY PLANS TO THE FINAL SURVEY. E. & O. E.