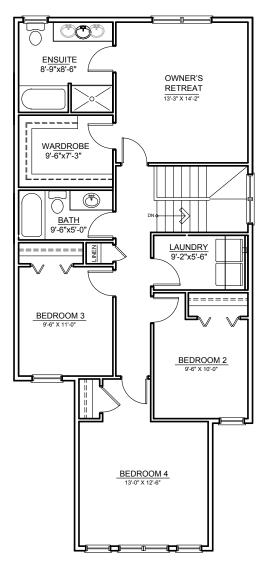

TIONS



THE DEVELOPER AND BUILDER RESERVE THE RIGHT TO MAKE MODIFICATIONS AND CHANGES TO THE BUILDING, ANY UNIT, PARKING AREA AND STORAGE AREA DESIGN, SPECIFICATIONS, FEATURES AND FLOOR PLANS IN ORDER TO MAINTAIN THE HIGH STANDARDS OF THIS DEVELOPMENT OR TO COMPLY WITH MUNICIPAL REQUIREMENTS. THE SQUARE FOOTAGE AND ROOM DIMENSIONS ARE BASED ON ARCHITECTURAL DRAWINGS AND MEASUREMENTS. THE LOCATION OF UTILITIES MAY NOT BE ACCURATELY DEPICTED HEREIN. FURNITURE LAYOUTS DEPICT STANDARD FURNISHING SIZES AND ARE INTENDED FOR REFERENCE ONLY. ALL SIZES AND DIMENSIONS ARE APPROXIMATE AND ACTUAL AREA AND DIMENSIONS MAY VARY FROM THE PRELIMINARY PLANS TO THE FINAL SURVEY. E. & O. E.

# **THE DAMIR**

TRUMAN

#### UPPER FLOOR OPTIONS



UPPER FLOOR **OPTION 2** 

 $\pm 1,132$  SQ.FT. | 3 BED + BONUS





#### UPPER FLOOR **OPTION 3** ±1,132 SQ.FT. | 4 BED LAYOUT

#### UPPER FLOOR **OPTION 4** ±1,150 SQ.FT. | ALT. 4 BED LAYOUT

THE DEVELOPER AND BUILDER RESERVE THE RIGHT TO MAKE MODIFICATIONS AND CHANGES TO THE BUILDING, ANY UNIT, PARKING AREA AND STORAGE AREA DESIGN, SPECIFICATIONS, FEATURES AND FLOOR PLANS IN ORDER TO MAINTAIN THE HIGH STANDARDS OF THIS DEVELOPMENT OR TO COMPLY WITH MUNICIPAL REQUIREMENTS. THE SQUARE FOOTAGE AND ROOM DIMENSIONS ARE BASED ON ARCHITECTURAL DRAWINGS AND MEASUREMENTS. THE LOCATION OF UTILITIES MAY NOT BE ACCURATELY DEPICTED HEREIN. FURNITURE LAYOUTS DEPICT STANDARD FURNISHING SIZES AND ARE INTENDED FOR REFERENCE ONLY. ALL SIZES AND DIMENSIONS ARE APPROXIMATE AND ACTUAL AREA AND DIMENSIONS MAY VARY FROM THE PRELIMINARY PLANS TO THE FINAL SURVEY. E. & O. E.