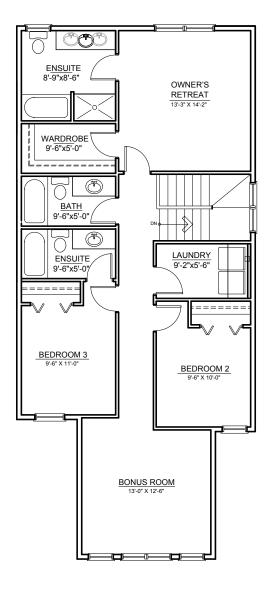

# **THE DAMIR**

TRUMAN

#### UPPER FLOOR OPTIONS

UPPER FLOOR **OPTION 2** 

 $\pm 1,132$  SQ.FT. | 3 BED + BONUS