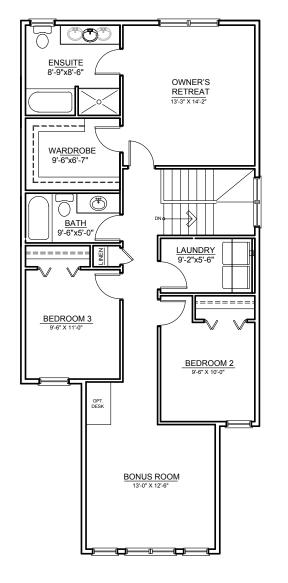

#### UPPER FLOOR OPTIONS

UPPER FLOOR **OPTION 2** 

 $\pm 1,132$  SQ.FT. | 3 BED + BONUS

#### UPPER FLOOR **OPTION 3** ±1,132 SQ.FT. | 4 BED LAYOUT