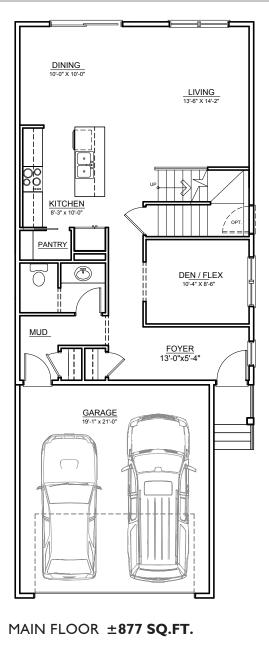

# THE DAMIR

### TRUMAN

### MAIN FLOOR OPTIONS

THE DEVELOPER AND BUILDER RESERVE THE RIGHT TO MAKE MODIFICATIONS AND CHANGES TO THE BUILDING, ANY UNIT, PARKING AREA AND STORAGE AREA DESIGN, SPECIFICATIONS, FEATURES AND FLOOR PLANS IN ORDER TO MAINTAIN THE HIGH STANDARDS OF THIS DEVELOPMENT OR TO COMPLY WITH MUNICIPAL REQUIREMENTS. THE SQUARE FOOTAGE AND ROOM DIMENSIONS ARE BASED ON ARCHITECTURAL DRAWINGS AND MEASUREMENTS. THE LOCATION OF UTILITIES MAY NOT BE ACCURATELY DEPICTED HEREIN. FURNITURE LAYOUTS DEPICT STANDARD FURNISHING SIZES AND ARE INTENDED FOR REFERENCE ONLY. ALL SIZES AND DIMENSIONS ARE APPROXIMATE AND ACTUAL AREA AND DIMENSIONS MAY VARY FROM THE PRELIMINARY PLANS TO THE FINAL SURVEY. E. & O. E.