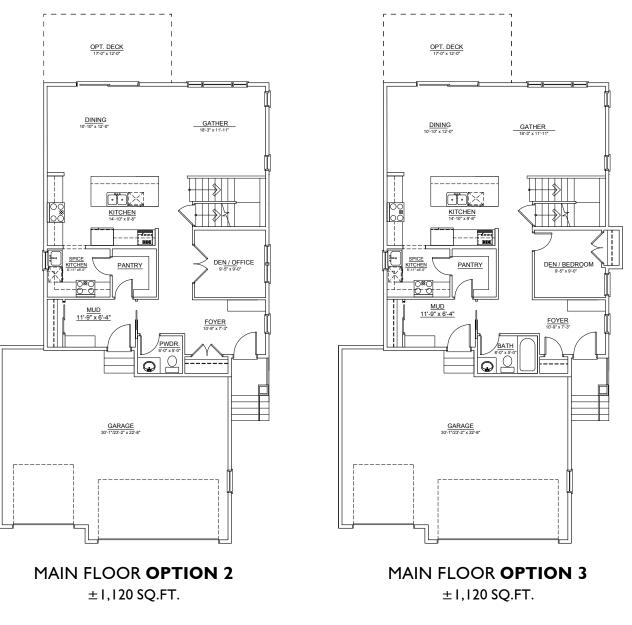

# **THE ALDERRA**

TRUMAN

### ±2,358–2,544 SQ. FT.

UPPER FLOOR OPTION 2

±1,361 SQ.FT. | 4 BED LAYOUT

#### UPPER FLOOR **OPTION 3** ±1,371 SQ.FT. | 3 BED LAYOUT

UPPER FLOOR **OPTION 4** ±1,424 SQ.FT. | 4 BED LAYOUT

REF.DL TRIPLE C

THE DEVELOPER AND BUILDER RESERVE THE RIGHT TO MAKE MODIFICATIONS AND CHANGES TO THE BUILDING, ANY UNIT, PARKING AREA AND STORAGE AREA DESIGN, SPECIFICATIONS, FEATURES AND FLOOR PLANS IN ORDER TO MAINTAIN THE HIGH STANDARDS OF THIS DEVELOPMENT OR TO COMPLY WITH MUNICIPAL REQUIREMENTS. THE SQUARE FOOTAGE AND ROOM DIMENSIONS ARE BASED ON ARCHITECTURAL DRAWINGS AND MEASUREMENTS. THE LOCATION OF UTILITIES MAY NOT BE ACCURATELY DEPICTED HEREIN. FURNITURE LAYOUTS DEPICT STANDARD FURNISHING SIZES AND ARE INTENDED FOR REFERENCE ONLY. ALL SIZES AND DIMENSIONS ARE APPROXIMATE AND ACTUAL AREA AND DIMENSIONS MAY VARY FROM THE PRELIMINARY PLANS TO THE FINAL SURVEY. E. & O. E.