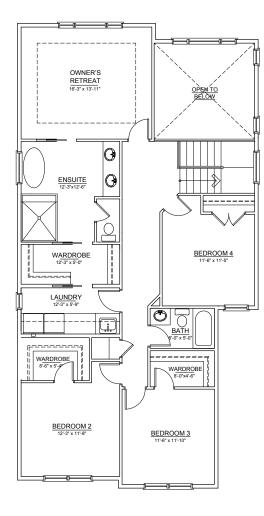

# **THE ALDERRA**

TRUMAN

### ±2,358–2,544 SQ. FT.

UPPER FLOOR OPTION 2

±1,361 SQ.FT. | 4 BED LAYOUT

#### UPPER FLOOR **OPTION 3** ±1,371 SQ.FT. | 3 BED LAYOUT

UPPER FLOOR **OPTION 4** ±1,424 SQ.FT. | 4 BED LAYOUT

REF.DL TRIPLE C

THE DEVELOPER AND BUILDER RESERVE THE RIGHT TO MAKE MODIFICATIONS AND CHANGES TO THE BUILDING, ANY UNIT, PARKING AREA AND STORAGE AREA DESIGN, SPECIFICATIONS, FEATURES AND FLOOR PLANS IN ORDER TO MAINTAIN THE HIGH STANDARDS OF THIS DEVELOPMENT OR TO COMPLY WITH MUNICIPAL REQUIREMENTS. THE SQUARE FOOTAGE AND ROOM DIMENSIONS ARE BASED ON ARCHITECTURAL DRAWINGS AND MEASUREMENTS. THE LOCATION OF UTILITIES MAY NOT BE ACCURATELY DEPICTED HEREIN. FURNITURE LAYOUTS DEPICT STANDARD FURNISHING SIZES AND ARE INTENDED FOR REFERENCE ONLY. ALL SIZES AND DIMENSIONS ARE APPROXIMATE AND ACTUAL AREA AND DIMENSIONS MAY VARY FROM THE PRELIMINARY PLANS TO THE FINAL SURVEY. E. & O. E.