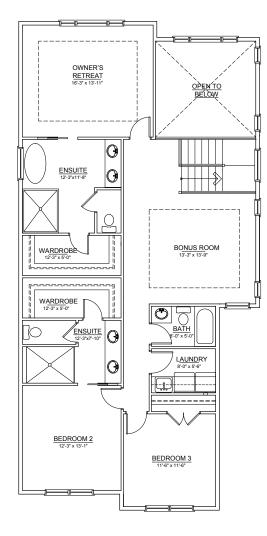

# **THE ALDERA**

## TRUMAN

### ±2,358–2,544 SQ. FT.

#### REF.DL TRIPLE C

THE DEVELOPER AND BUILDER RESERVE THE RIGHT TO MAKE MODIFICATIONS AND CHANGES TO THE BUILDING, ANY UNIT, PARKING AREA AND STORAGE AREA DESIGN, SPECIFICATIONS, FEATURES AND FLOOR PLANS IN ORDER TO MAINTAIN THE HIGH STANDARDS OF THIS DEVELOPMENT OR TO COMPLY WITH MUNICIPAL REQUIREMENTS. THE SQUARE FOOTAGE AND ROOM DIMENSIONS ARE BASED ON ARCHITECTURAL DRAWINGS AND MEASUREMENTS. THE LOCATION OF UTILITIES MAY NOT BE ACCURATELY DEPICTED HEREIN. FURNITURE LAYOUTS DEPICT STANDARD FURNISHING SIZES AND ARE INTENDED FOR REFERENCE ONLY. ALL SIZES AND DIMENSIONS ARE APPROXIMATE AND ACTUAL AREA AND DIMENSIONS MAY VARY FROM THE PRELIMINARY PLANS TO THE FINAL SURVEY. E. & O. E.