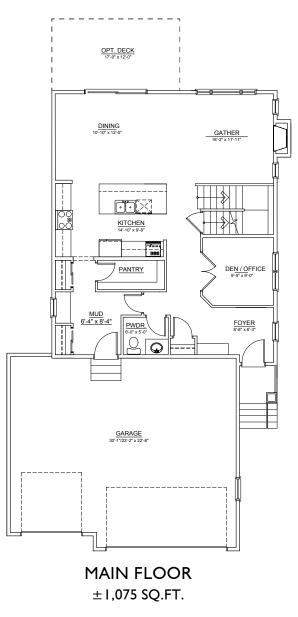

# **THE ALDERA**

## TRUMAN

### ±2,358–2,544 SQ. FT.

#### REF.DL TRIPLE C

THE DEVELOPER AND BUILDER RESERVE THE RIGHT TO MAKE MODIFICATIONS AND CHANGES TO THE BUILDING, ANY UNIT, PARKING AREA AND STORAGE AREA DESIGN, SPECIFICATIONS, FEATURES AND FLOOR PLANS IN ORDER TO MAINTAIN THE HIGH STANDARDS OF THIS DEVELOPMENT OR TO COMPLY WITH MUNICIPAL REQUIREMENTS. THE SQUARE FOOTAGE AND ROOM DIMENSIONS ARE BASED ON ARCHITECTURAL DRAWINGS AND MEASUREMENTS. THE LOCATION OF UTILITIES MAY NOT BE ACCURATELY DEPICTED HEREIN. FURNITURE LAYOUTS DEPICT STANDARD FURNISHING SIZES AND ARE INTENDED FOR REFERENCE ONLY. ALL SIZES AND DIMENSIONS ARE APPROXIMATE AND ACTUAL AREA AND DIMENSIONS MAY VARY FROM THE PRELIMINARY PLANS TO THE FINAL SURVEY. E. & O. E.