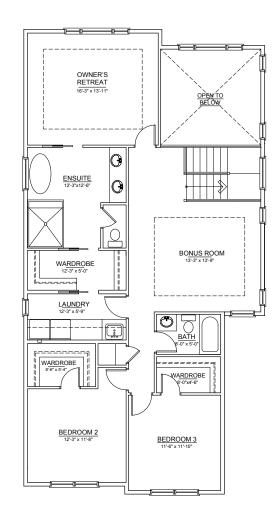

# **THE ALDERRA**

## TRUMAN

### ±2,358–2,544 SQ. FT.

#### UPPER FLOOR ±1,283 SQ.FT. | 3 BED LAYOUT

#### REF.DL TRIPLE C

THE DEVELOPER AND BUILDER RESERVE THE RIGHT TO MAKE MODIFICATIONS AND CHANGES TO THE BUILDING, ANY UNIT, PARKING AREA AND STORAGE AREA DESIGN, SPECIFICATIONS, FEATURES AND FLOOR PLANS IN ORDER TO MAINTAIN THE HIGH STANDARDS OF THIS DEVELOPMENT OR TO COMPLY WITH MUNICIPAL REQUIREMENTS. THE SQUARE FOOTAGE AND ROOM DIMENSIONS ARE BASED ON ARCHITECTURAL DRAWINGS AND MEASUREMENTS. THE LOCATION OF UTILITIES MAY NOT BE ACCURATELY DEPICTED HEREIN. FURNITURE LAYOUTS DEPICT STANDARD FURNISHING SIZES AND ARE INTENDED FOR REFERENCE ONLY. ALL SIZES AND DIMENSIONS ARE APPROXIMATE AND ACTUAL AREA AND DIMENSIONS MAY VARY FROM THE PRELIMINARY PLANS TO THE FINAL SURVEY. E. & O. E.