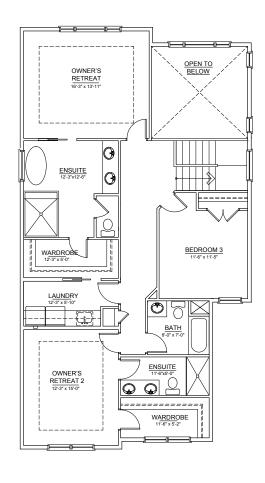

# **THE ALDERRA**

## TRUMAN

### ±2,358–2,544 SQ. FT.

#### UPPER FLOOR ±1,283 SQ.FT. | 3 BED LAYOUT

#### REF.DL TRIPLE C

THE DEVELOPER AND BUILDER RESERVE THE RIGHT TO MAKE MODIFICATIONS AND CHANGES TO THE BUILDING, ANY UNIT, PARKING AREA AND STORAGE AREA DESIGN, SPECIFICATIONS, FEATURES AND FLOOR PLANS IN ORDER TO MAINTAIN THE HIGH STANDARDS OF THIS DEVELOPMENT OR TO COMPLY WITH MUNICIPAL REQUIREMENTS. THE SQUARE FOOTAGE AND ROOM DIMENSIONS ARE BASED ON ARCHITECTURAL DRAWINGS AND MEASUREMENTS. THE LOCATION OF UTILITIES MAY NOT BE ACCURATELY DEPICTED HEREIN. FURNITURE LAYOUTS DEPICT STANDARD FURNISHING SIZES AND ARE INTENDED FOR REFERENCE ONLY. ALL SIZES AND DIMENSIONS ARE APPROXIMATE AND ACTUAL AREA AND DIMENSIONS MAY VARY FROM THE PRELIMINARY PLANS TO THE FINAL SURVEY. E. & O. E.