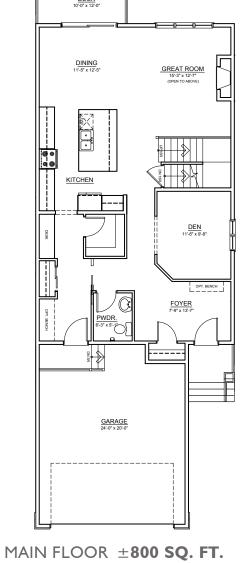

## **252 CARRINGSBY LANDING**

±2,425 SQ. FT.





TRUMAN

## UPPER FLOOR ±800 SQ. FT.

THE DEVELOPER AND BUILDER RESERVE THE RIGHT TO MAKE MODIFICATIONS AND CHANGES TO THE BUILDING, ANY UNIT, PARKING AREA AND STORAGE AREA DESIGN, SPECIFICATIONS, FEATURES AND FLOOR PLANS IN ORDER TO MAINTAIN THE HIGH STANDARDS OF THIS DEVELOPMENT OR TO COMPLY WITH MUNICIPAL REQUIREMENTS. THE SQUARE FOOTAGE AND ROOM DIMENSIONS ARE BASED ON ARCHITECTURAL DRAWINGS AND MEASUREMENTS. THE LOCATION OF UTILITIES MAY NOT BE ACCURATELY DEPICTED HEREIN. FURNITURE LAYOUTS DEPICT STANDARD FURNISHING SIZES AND ARE INTENDED FOR REFERENCE ONLY. ALL SIZES AND DIMENSIONS ARE APPROXIMATE AND ACTUAL AREA AND DIMENSIONS MAY VARY FROM THE PRELIMINARY PLANS TO THE FINAL SURVEY. ERRORS AND OMISSIONS EXCEPTED.