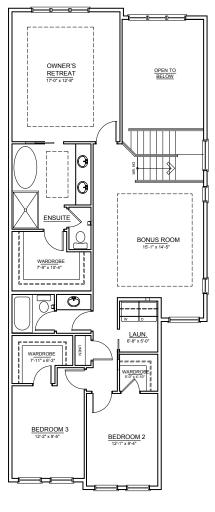

## UPPER FLOOR ±800 SQ. FT.

THE DEVELOPER AND BUILDER RESERVE THE RIGHT TO MAKE MODIFICATIONS AND CHANGES TO THE BUILDING, ANY UNIT, PARKING AREA AND STORAGE AREA DESIGN, SPECIFICATIONS, FEATURES AND FLOOR PLANS IN ORDER TO MAINTAIN THE HIGH STANDARDS OF THIS DEVELOPMENT OR TO COMPLY WITH MUNICIPAL REQUIREMENTS. THE SQUARE FOOTAGE AND ROOM DIMENSIONS ARE BASED ON ARCHITECTURAL DRAWINGS AND MEASUREMENTS. THE LOCATION OF UTILITIES MAY NOT BE ACCURATELY DEPICTED HEREIN. FURNITURE LAYOUTS DEPICT STANDARD FURNISHING SIZES AND ARE INTENDED FOR REFERENCE ONLY. ALL SIZES AND DIMENSIONS ARE APPROXIMATE AND ACTUAL AREA AND DIMENSIONS MAY VARY FROM THE PRELIMINARY PLANS TO THE FINAL SURVEY. ERRORS AND OMISSIONS EXCEPTED.