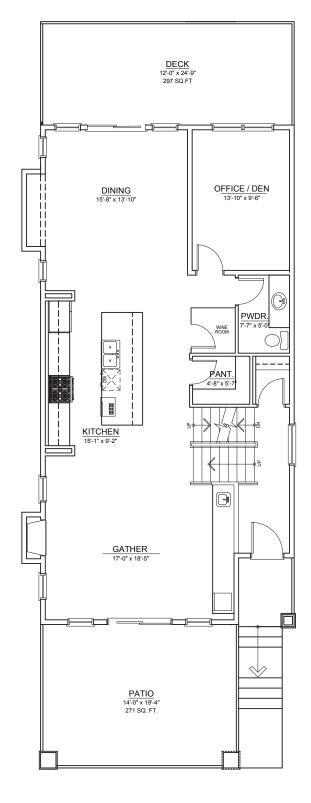

# **196 CRIMSON RIDGE PLACE**

TOTAL LIVING ±2,663 SQ. FT.

#### MAIN FLOOR $\pm 1,195$ SQ. FT.

THE DEVELOPER AND BUILDER RESERVE THE RIGHT TO MAKE MODIFICATIONS AND CHANGES TO THE BUILDING, ANY UNIT, PARKING AREA AND STORAGE AREA DESIGN, SPECIFICATIONS, FEATURES AND FLOOR PLANS IN ORDER TO MAINTAIN THE HIGH STANDARDS OF THIS DEVELOPMENT OR TO COMPLY WITH MUNICIPAL REQUIREMENTS. THE SQUARE FOOTAGE AND ROOM DIMENSIONS ARE BASED ON ARCHITECTURAL DRAWINGS AND MEASUREMENTS. THE LOCATION OF UTILITIES MAY NOT BE ACCURATELY DEPICTED HEREIN. FURNITURE LAYOUTS DEPICT STANDARD FURNISHING SIZES AND ARE INTENDED FOR REFERENCE ONLY. ALL SIZES AND DIMENSIONS ARE APPROXIMATE AND ACTUAL AREA AND DIMENSIONS MAY VARY FROM THE PRELIMINARY PLANS TO THE FINAL SURVEY. ERRORS AND OMISSIONS EXCEPTED.