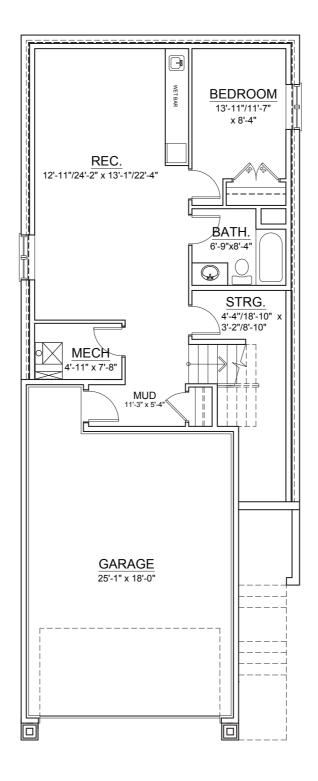

### **196 CRIMSON RIDGE PLACE**

#### LOWER FLOOR ±623 SQ. FT.

THE DEVELOPER AND BUILDER RESERVE THE RIGHT TO MAKE MODIFICATIONS AND CHANGES TO THE BUILDING, ANY UNIT, PARKING AREA AND STORAGE AREA DESIGN, SPECIFICATIONS, FEATURES AND FLOOR PLANS IN ORDER TO MAINTAIN THE HIGH STANDARDS OF THIS DEVELOPMENT OR TO COMPLY WITH MUNICIPAL REQUIREMENTS. THE SQUARE FOOTAGE AND ROOM DIMENSIONS ARE BASED ON ARCHITECTURAL DRAWINGS AND MEASUREMENTS. THE LOCATION OF UTILITIES MAY NOT BE ACCURATELY DEPICTED HEREIN. FURNITURE LAYOUTS DEPICT STANDARD FURNISHING SIZES AND ARE INTENDED FOR REFERENCE ONLY. ALL SIZES AND DIMENSIONS ARE APPROXIMATE AND ACTUAL AREA AND DIMENSIONS MAY VARY FROM THE PRELIMINARY PLANS TO THE FINAL SURVEY. ERRORS AND OMISSIONS EXCEPTED.