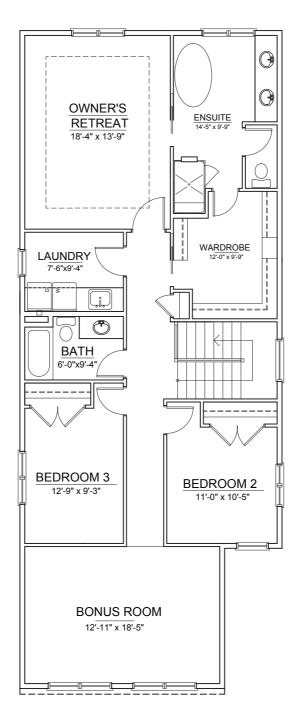

## **196 CRIMSON RIDGE PLACE**

TOTAL LIVING ±2,663 SQ. FT.

#### UPPER FLOOR ±1,468 SQ. FT.

THE DEVELOPER AND BUILDER RESERVE THE RIGHT TO MAKE MODIFICATIONS AND CHANGES TO THE BUILDING, ANY UNIT, PARKING AREA AND STORAGE AREA DESIGN, SPECIFICATIONS, FEATURES AND FLOOR PLANS IN ORDER TO MAINTAIN THE HIGH STANDARDS OF THIS DEVELOPMENT OR TO COMPLY WITH MUNICIPAL REQUIREMENTS. THE SQUARE FOOTAGE AND ROOM DIMENSIONS ARE BASED ON ARCHITECTURAL DRAWINGS AND MEASUREMENTS. THE LOCATION OF UTILITIES MAY NOT BE ACCURATELY DEPICTED HEREIN. FURNITURE LAYOUTS DEPICT STANDARD FURNISHING SIZES AND ARE INTENDED FOR REFERENCE ONLY. ALL SIZES AND DIMENSIONS ARE APPROXIMATE AND ACTUAL AREA AND DIMENSIONS MAY VARY FROM THE PRELIMINARY PLANS TO THE FINAL SURVEY. ERRORS AND OMISSIONS EXCEPTED.