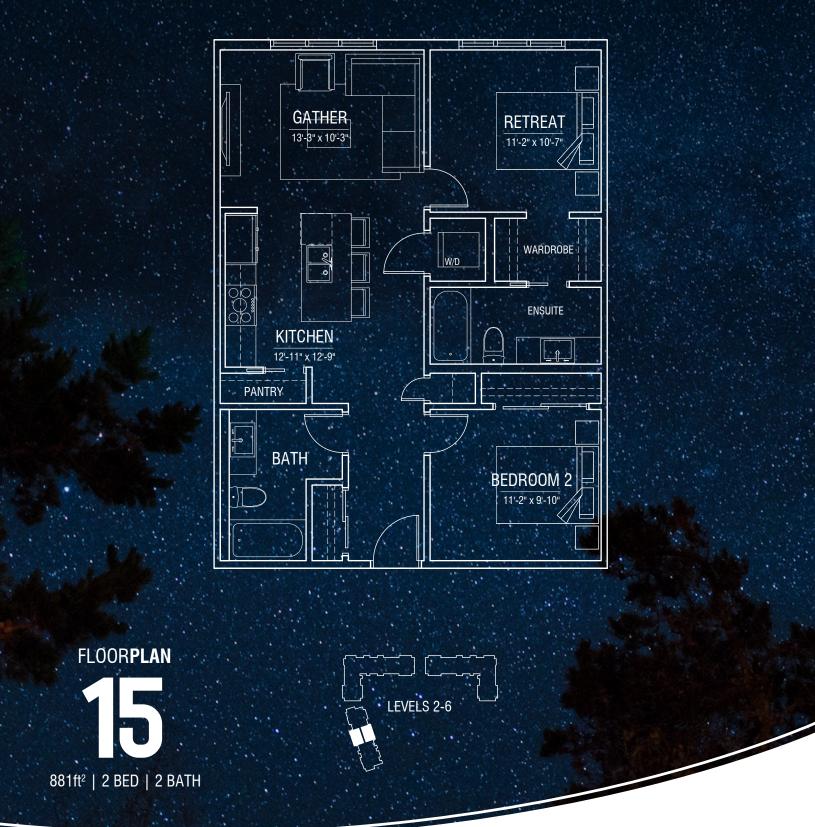

THE DEVELOPER AND BUILDER RESERVE THE RIGHT TO MAKE MODIFICATIONS AND CHANGES TO THE BUILDING, ANY UNIT, PARKING AREA AND STORAGE AREA DESIGN, SPECIFICATIONS, FEATURES AND FLOOR PLANS IN ORDER TO MAINTAIN THE HIGH STANDARDS OF THIS DEVELOPMENT OR TO COMPLY WITH MUNICIPAL REQUIREMENTS. THE SQUARE FOOTAGE AND ROOM DIMENSIONS ARE BASED ON ARCHITECTURAL DRAWINGS AND MEASUREMENTS. THE LOCATION OF UTILITIES MAY NOT BE ACCURATELY DEPICTED HERRIN. PLINITIVITURE LAYOUTS DEPICTED TSINDADARD FURNISHING SIZES AND ARE INTENDED FOR REFERENCE ONLY. ALL SIZES AND DIMENSIONS ARE APPROXIMATE AND ACTUAL AREA AND DIMENSIONS MAY VARY FROM THE PRELIMINARY PLANS TO THE FINAL SURVEY. ERRORS AND OMISSIONS EXCEPTED.