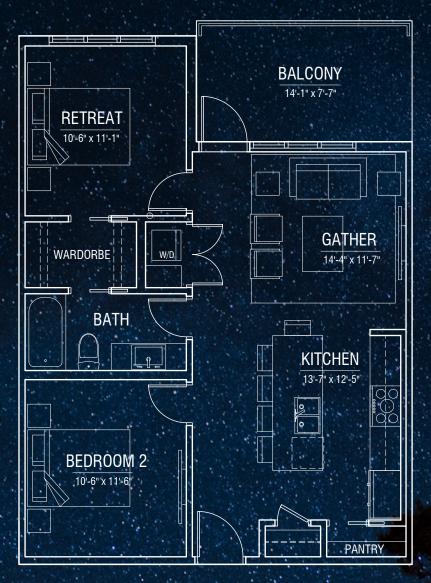

## REF. 2C1

THE DEVELOPER AND BUILDER RESERVE THE RIGHT TO MAKE MODIFICATIONS AND CHANGES TO THE BUILDING, ANY UNIT, PARKING AREA AND STORAGE AREA DESIGN, SPECIFICATIONS, FEATURES AND FLOOR PLANS IN ORDER TO MAINTAIN THE HIGH STANDARDS OF THIS DEVELOPMENT OR TO COMPLY WITH MUNICIPAL REQUIREMENTS. THE SQUARE FOOTAGE AND ROOM DIMENSIONS ARE BASED ON ARCHTECTURAL DRAWINGS AND MEASUREMENTS. THE LOCATION OF UTILITIES WALPOPTIENT OR TO COMPLY WITH MUNICIPAL REQUIREMENTS. THE SQUARE FOOTAGE AND ROOM DIMENSIONS ARE BASED ON ARCHTECTURAL DRAWINGS AND MEASUREMENTS. THE LOCATION OF UTILITIES MAN TO TE ACCURATELY DEPICTED HEREIN. FURNITUREL LAVOUTS DEPICT STANDARD FURNISHING SIZES AND ARE INTENDED FOR REFERENCE ONLY, ALL SIZES AND DIMENSIONS ARE APPROXIMATE AND ACTUAL AREA AND DIMENSIONS MAY VARY FROM THE PRELIMINARY PLANS TO THE FINAL SURVEY. ERRORS AND OMISSIONS EXCEPTED.