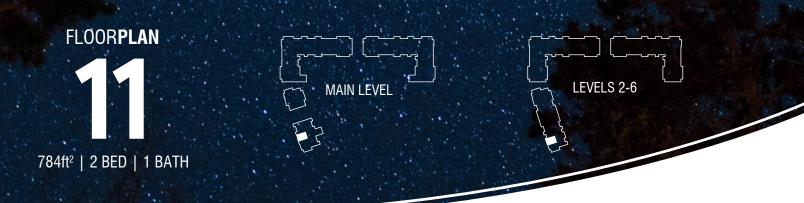

## REF. 2C1

THE DEVELOPER AND BUILDER RESERVE THE RIGHT TO MAKE MODIFICATIONS AND CHANGES TO THE BUILDING, ANY UNIT, PARKING AREA AND STORAGE AREA DESIGN, SPECIFICATIONS, FEATURES AND FLOOR PLANS IN ORDER TO MAINTAIN THE HIGH STANDARDS OF THIS DEVELOPMENT OR TO COMPLY WITH MUNICIPAL REQUIREMENTS. THE SQUARE FOOTAGE AND ROOM DIMENSIONS ARE BASED ON ARCHTECTURAL DRAWINGS AND MEASUREMENTS. THE LOCATION OF UTILITIES WALPOPTIENT OR TO COMPLY WITH MUNICIPAL REQUIREMENTS. THE SQUARE FOOTAGE AND ROOM DIMENSIONS ARE BASED ON ARCHTECTURAL DRAWINGS AND MEASUREMENTS. THE LOCATION OF UTILITIES MAN TO TE ACCURATELY DEPICTED HEREIN. FURNITUREL LAVOUTS DEPICT STANDARD FURNISHING SIZES AND ARE INTENDED FOR REFERENCE ONLY, ALL SIZES AND DIMENSIONS ARE APPROXIMATE AND ACTUAL AREA AND DIMENSIONS MAY VARY FROM THE PRELIMINARY PLANS TO THE FINAL SURVEY. ERRORS AND OMISSIONS EXCEPTED.