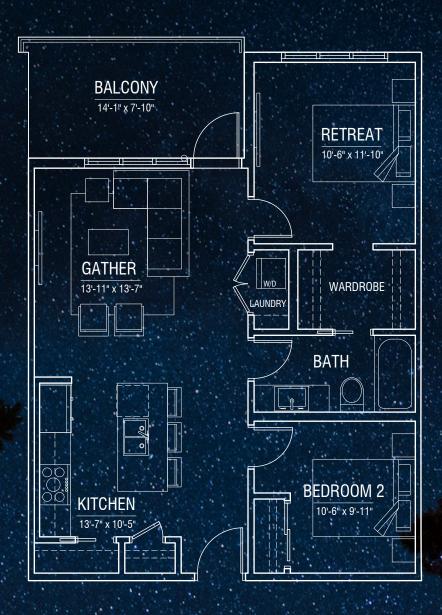

LEVELS 2-6

REF. 2B3

THE DEVELOPER AND BUILDER RESERVE THE RIGHT TO MAKE MODIFICATIONS AND CHANGES TO THE BUILDING, ANY UNIT, PARKING AREA AND STORAGE AREA DESIGN, SPECIFICATIONS, FEATURES AND FLOOR PLANS IN ORDER TO MAINTAIN THE HIGH STANDARDS OF THIS DEVELOPMENT OR TO COMPLY WITH MUNICIPAL REQUIREMENTS. THE SQUARE FOOTAGE AND ROOM DIMENSIONS ARE BASED ON ARCHITECTURAL DRAWINGS AND MEASUREMENTS. THE LOCATION OF UTILITIES MAY NOT BE ACCURATELY DEVICED HEREIN. FURNITURE LAYOUTS DEPICE TANDARDS FURNISHING SIZES AND ARE INTENDED FOR EFFERENCE ONLY. ALL SIZES AND DIMENSIONS ARE APPROXIMATE AND ACTUAL AREA AND DIMENSIONS MAY VARY FROM THE PRELIMINARY PLANS TO THE FINAL SURVEY. ERRORS AND OMISSIONS EXCEPTED.