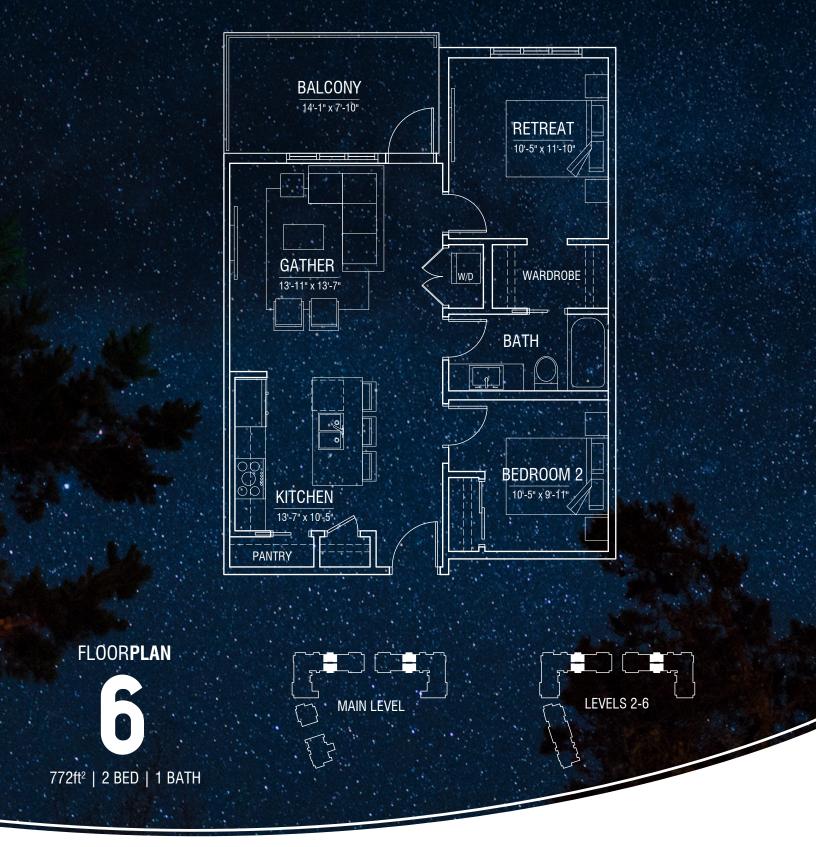

THE DEVELOPER AND BUILDER RESERVE THE RIGHT TO MAKE MODIFICATIONS AND CHANGES TO THE BUILDING, ANY UNIT, PARKING AREA AND STORAGE AREA DESIGN, SPECIFICATIONS, FEATURES AND FLOOR PLANS IN ORDER TO MAINTAIN THE HIGH STANDARDS OF THIS DEVELOPMENT OR TO COMPLY WITH MUNICIPAL REQUIREMENTS. THE SQUARE FOOTAGE AND ROOM DIMENSIONS ARE BASED ON ARCHITECTURAL DRAWINGS AND MEASUREMENTS. THE LOCATION OF UTILITIES MAY NOT BE ACCURATELY DEPICTED HERBIN, FURNITURE LAYOUTS DEPICTE STANDARD FURNISHING SIZES AND ARE INTENDED FOR REFERENCE ONLY, ALL SIZES AND DIMENSIONS ARE APPROXIMATE AND ACTUAL AREA AND DIMENSIONS MAY VARY FROM THE PRELIMINARY PLANS TO THE FINAL SURVEY, ERRORS AND OMISSIONS EXCEPTED.