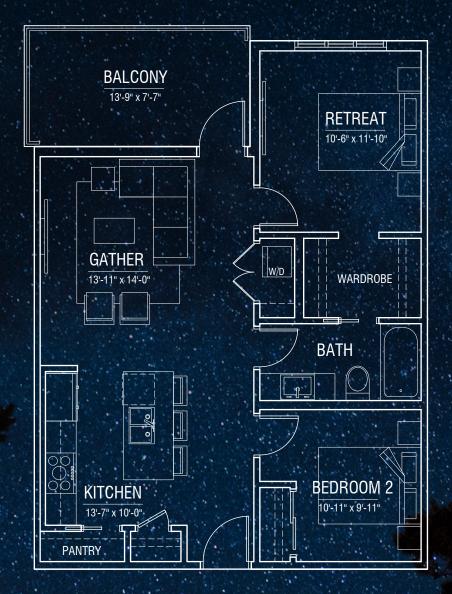

## REF. 2B

THE DEVELOPER AND BUILDER RESERVE THE RIGHT TO MAKE MODIFICATIONS AND CHANGES TO THE BUILDING, ANY UNIT, PARKING AREA AND STORAGE AREA DESIGN, SPECIFICATIONS, FEATURES AND FLOOR PLANS IN ORDER TO MAINTAIN THE HIGH STANDARDS OF THIS DEVELOPMENT OR TO COMPLY WITH MUNICIPAL REQUIREMENTS. THE SQUARE FOOTAGE AND ROOM DIMENSIONS ARE BASED ON ARCHTECTURAL DRAWINGS AND MEASUREMENTS. THE LOCATION OF UTILITIES MAY NOT BE ACCURATELY DEPICTED HEREIN. FURNITURE LAYOUTS DEPICT STANDARDS FURNISHING SIZES AND ARE INTENDED FOR REFERENCE ONLY. ALL SIZES AND DIMENSIONS ARE APPROXIMATE AND ACTUAL AREA AND DIMENSIONS MAY VARY FROM THE PRELIMINARY PLANS TO THE FINAL SURVEY. ERRORS AND OMISSIONS EXCEPTED.