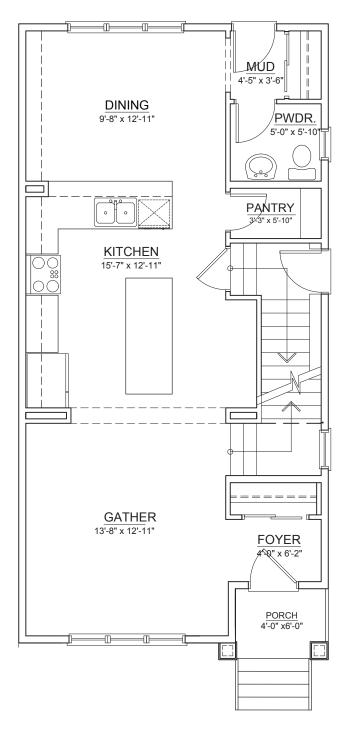

## **87 RAVEN POINT**

## TOTAL LIVING ±1,603 SQ. FT.

MAIN FLOOR ±779 SQ. FT.

UPPER FLOOR ±824 SQ. FT.

TRUMAN

THE DEVELOPER AND BUILDER RESERVE THE RIGHT TO MAKE MODIFICATIONS AND CHANGES TO THE BUILDING, ANY UNIT, PARKING AREA AND STORAGE AREA DESIGN, SPECIFICATIONS, FEATURES AND FLOOR PLANS IN ORDER TO MAINTAIN THE HIGH STANDARDS OF THIS DEVELOPMENT OR TO COMPLY WITH MUNICIPAL REQUIREMENTS. THE SQUARE FOOTAGE AND ROOM DIMENSIONS ARE BASED ON ARCHITECTURAL DRAWINGS AND MEASUREMENTS. THE LOCATION OF UTILITIES MAY NOT BE ACCURATELY DEPICTED HEREIN. FURNITURE LAYOUTS DEPICT STANDARD FURNISHING SIZES AND ARE INTENDED FOR REFERENCE ONLY. ALL SIZES AND DIMENSIONS ARE APPROXIMATE AND ACTUAL AREA AND DIMENSIONS MAY VARY FROM THE PRELIMINARY PLANS TO THE FINAL SURVEY. ERRORS AND OMISSIONS EXCEPTED.