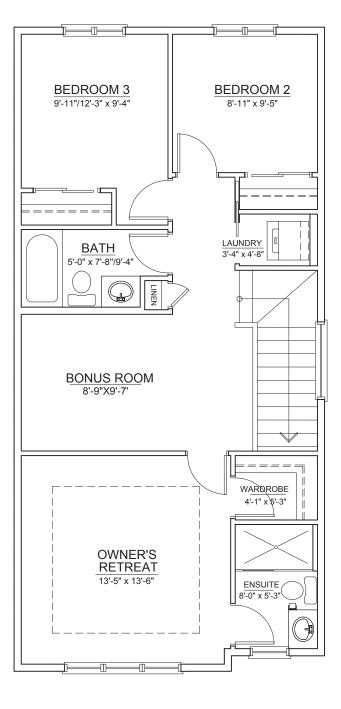

## **87 RAVEN POINT**

## TOTAL LIVING ±1,603 SQ. FT.

MAIN FLOOR ±779 SQ. FT.

UPPER FLOOR ±824 SQ. FT.

TRUMAN

THE DEVELOPER AND BUILDER RESERVE THE RIGHT TO MAKE MODIFICATIONS AND CHANGES TO THE BUILDING, ANY UNIT, PARKING AREA AND STORAGE AREA DESIGN, SPECIFICATIONS, FEATURES AND FLOOR PLANS IN ORDER TO MAINTAIN THE HIGH STANDARDS OF THIS DEVELOPMENT OR TO COMPLY WITH MUNICIPAL REQUIREMENTS. THE SQUARE FOOTAGE AND ROOM DIMENSIONS ARE BASED ON ARCHITECTURAL DRAWINGS AND MEASUREMENTS. THE LOCATION OF UTILITIES MAY NOT BE ACCURATELY DEPICTED HEREIN. FURNITURE LAYOUTS DEPICT STANDARD FURNISHING SIZES AND ARE INTENDED FOR REFERENCE ONLY. ALL SIZES AND DIMENSIONS ARE APPROXIMATE AND ACTUAL AREA AND DIMENSIONS MAY VARY FROM THE PRELIMINARY PLANS TO THE FINAL SURVEY. ERRORS AND OMISSIONS EXCEPTED.