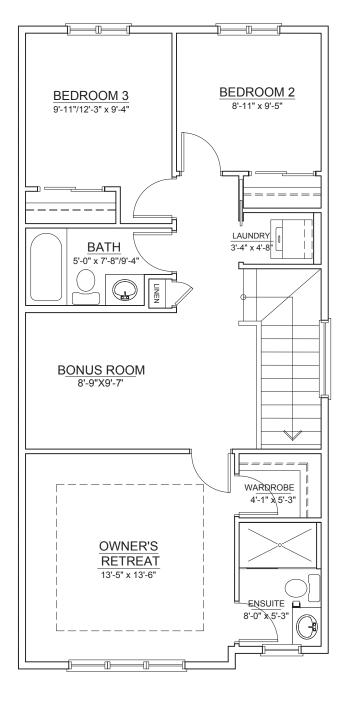

## **79 RAVEN POINT**

## TOTAL LIVING ±1,603 SQ. FT.

## MAIN FLOOR ±779 SQ. FT.

UPPER FLOOR ±824 SQ. FT.

THE DEVELOPER AND BUILDER RESERVE THE RIGHT TO MAKE MODIFICATIONS AND CHANGES TO THE BUILDING, ANY UNIT, PARKING AREA AND STORAGE AREA DESIGN, SPECIFICATIONS, FEATURES AND FLOOR PLANS IN ORDER TO MAINTAIN THE HIGH STANDARDS OF THIS DEVELOPMENT OR TO COMPLY WITH MUNICIPAL REQUIREMENTS. THE SQUARE FOOTAGE AND ROOM DIMENSIONS ARE BASED ON ARCHITECTURAL DRAWINGS AND MEASUREMENTS. THE LOCATION OF UTILITIES MAY NOTBE ACCURATELY DEPICTED HEREIN, FURNITURE LAYOUTS DEPICT STANDARD FURNISHING SIZES AND ARE INTENDED FOR REFERENCE ONLY. ALL SIZES AND DIMENSIONS ARE APPROXIMATE AND ACTUAL AREA AND DIMENSIONS MAY VARY FROM THE PRELIMINARY PLANS TO THE FINAL SURVY. ERRORS AND OMISSIONS EXCEPTED.