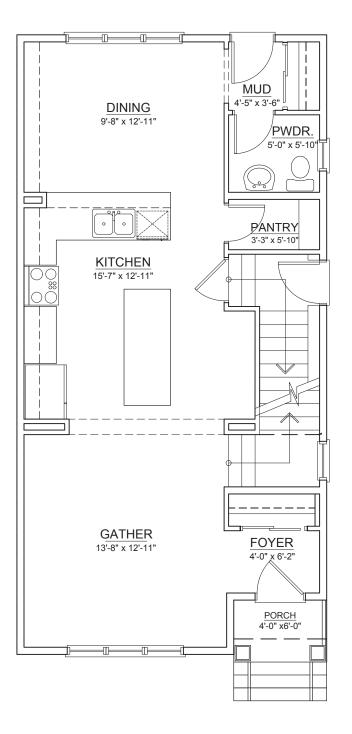

## **79 RAVEN POINT**

## TOTAL LIVING ±1,603 SQ. FT.

## MAIN FLOOR ±779 SQ. FT.

UPPER FLOOR ±824 SQ. FT.

THE DEVELOPER AND BUILDER RESERVE THE RIGHT TO MAKE MODIFICATIONS AND CHANGES TO THE BUILDING, ANY UNIT, PARKING AREA AND STORAGE AREA DESIGN, SPECIFICATIONS, FEATURES AND FLOOR PLANS IN ORDER TO MAINTAIN THE HIGH STANDARDS OF THIS DEVELOPMENT OR TO COMPLY WITH MUNICIPAL REQUIREMENTS. THE SQUARE FOOTAGE AND ROOM DIMENSIONS ARE BASED ON ARCHITECTURAL DRAWINGS AND MEASUREMENTS. THE LOCATION OF UTILITIES MAY NOTBE ACCURATELY DEPICTED HEREIN, FURNITURE LAYOUTS DEPICT STANDARD FURNISHING SIZES AND ARE INTENDED FOR REFERENCE ONLY. ALL SIZES AND DIMENSIONS ARE APPROXIMATE AND ACTUAL AREA AND DIMENSIONS MAY VARY FROM THE PRELIMINARY PLANS TO THE FINAL SURVY. ERRORS AND OMISSIONS EXCEPTED.