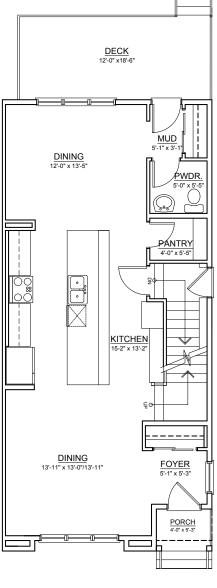

## **252 RANGEVIEW WAY**

## TRUMAN

## TOTAL LIVING ± 1,674 SQ. FT.







## UPPER FLOOR ±844 SQ. FT.

THE DEVELOPER AND BUILDER RESERVE THE RIGHT TO MAKE MODIFICATIONS AND CHANGES TO THE BUILDING, ANY UNIT, PARKING AREA AND STORAGE AREA DESIGN, SPECIFICATIONS, FEATURES AND FLOOR PLANS IN ORDER TO MAINTAIN THE HIGH STANDARDS OF THIS DEVELOPMENT OR TO COMPLY WITH MUNICIPAL REQUIREMENTS. THE SQUARE FOOTAGE AND ROOM DIMENSIONS ARE BASED ON ARCHITECTURAL DRAWINGS AND MEASUREMENTS. THE LOCATION OF UTILITIES MAY NOT BE ACCURATELY DEPICTED HEREIN. FURNITURE LAYOUTS DEPICT STANDARD FURNISHING SIZES AND ARE INTENDED FOR REFERENCE ONLY. ALL SIZES AND DIMENSIONS ARE APPROXIMATE AND ACTUAL AREA AND DIMENSIONS MAY VARY FROM THE PRELIMINARY PLANS TO THE FINAL SURVEY. ERRORS AND OMISSIONS EXCEPTED.