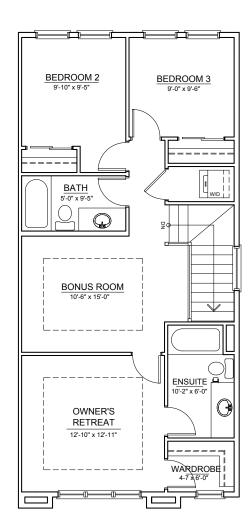

## **252 RANGEVIEW WAY**

## UPPER FLOOR ±844 SQ. FT.

THE DEVELOPER AND BUILDER RESERVE THE RIGHT TO MAKE MODIFICATIONS AND CHANGES TO THE BUILDING, ANY UNIT, PARKING AREA AND STORAGE AREA DESIGN, SPECIFICATIONS, FEATURES AND FLOOR PLANS IN ORDER TO MAINTAIN THE HIGH STANDARDS OF THIS DEVELOPMENT OR TO COMPLY WITH MUNICIPAL REQUIREMENTS. THE SQUARE FOOTAGE AND ROOM DIMENSIONS ARE BASED ON ARCHITECTURAL DRAWINGS AND MEASUREMENTS. THE LOCATION OF UTILITIES MAY NOT BE ACCURATELY DEPICTED HEREIN. FURNITURE LAYOUTS DEPICT STANDARD FURNISHING SIZES AND ARE INTENDED FOR REFERENCE ONLY. ALL SIZES AND DIMENSIONS ARE APPROXIMATE AND ACTUAL AREA AND DIMENSIONS MAY VARY FROM THE PRELIMINARY PLANS TO THE FINAL SURVEY. ERRORS AND OMISSIONS EXCEPTED.