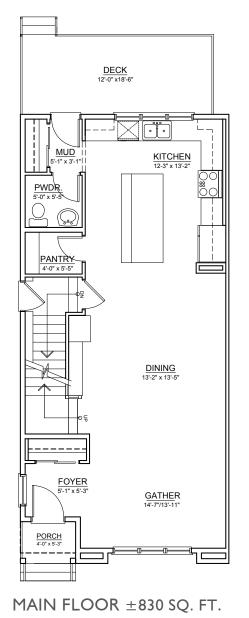

## TRUMAN

## TOTAL LIVING ± 1,674 SQ. FT.





## UPPER FLOOR ±844 SQ. FT.

THE DEVELOPER AND BUILDER RESERVE THE RIGHT TO MAKE MODIFICATIONS AND CHANGES TO THE BUILDING, ANY UNIT, PARKING AREA AND STORAGE AREA DESIGN, SPECIFICATIONS, FEATURES AND FLOOR PLANS IN ORDER TO MAINTAIN THE HIGH STANDARDS OF THE BUILDING, ANY UNIT, PARKING AREA AND STORAGE AREA DESIGN, SPECIFICATIONS, FEATURES AND FLOOR PLANS IN ORDER TO MAINTAIN THE HIGH STANDARDS OF THE BUILDING, ANY UNIT, PARKING AREA AND STORAGE AREA DESIGN, SPECIFICATIONS, FEATURES AND FLOOR PLANS IN ORDER TO MAINTAIN THE HIGH STANDARDS OF THE BUILDING, ANY UNIT, PARKING AREA AND STORAGE AREA DESIGN, SPECIFICATIONS, FEATURES AND FLOOR PLANS IN ORDER TO MAINTAIN THE HIGH STANDARDS OF THE BUILDING, ANY UNIT, PARKING AREA AND STORAGE AREA DESIGN, SPECIFICATIONS, THE LOCATION OF UTILITIE