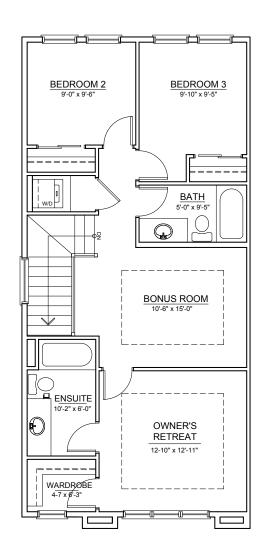

## TRUMAN

## UPPER FLOOR ±844 SQ. FT.

THE DEVELOPER AND BUILDER RESERVE THE RIGHT TO MAKE MODIFICATIONS AND CHANGES TO THE BUILDING, ANY UNIT, PARKING AREA AND STORAGE AREA DESIGN, SPECIFICATIONS, FEATURES AND FLOOR PLANS IN ORDER TO MAINTAIN THE HIGH STANDARDS OF THE BUILDING, ANY UNIT, PARKING AREA AND STORAGE AREA DESIGN, SPECIFICATIONS, FEATURES AND FLOOR PLANS IN ORDER TO MAINTAIN THE HIGH STANDARDS OF THE BUILDING, ANY UNIT, PARKING AREA AND STORAGE AREA DESIGN, SPECIFICATIONS, FEATURES AND FLOOR PLANS IN ORDER TO MAINTAIN THE HIGH STANDARDS OF THE BUILDING, ANY UNIT, PARKING AREA AND STORAGE AREA DESIGN, SPECIFICATIONS, FEATURES AND FLOOR PLANS IN ORDER TO MAINTAIN THE HIGH STANDARDS OF THE BUILDING, ANY UNIT, PARKING AREA AND STORAGE AREA DESIGN, SPECIFICATIONS, THE LOCATION OF UTILITIES MAY NOT BE ACCURATELY DEPICTED HEREIN, FURNITURE LAYOUTS DEPICT STANDARD FURNISHING SIZES AND ARE INTENDED FOR REFERENCE ONLY. ALL SIZES AND DIMENSIONS ARE APPROXIMATE AND ACTUAL AREA AND DIMENSIONS MAY YRAY FROM THE FRELIMINARY PLANS TO THE FINAL SURVEY. ERRORS AND OMISSIONS ARE APPROXIMATE AND ACTUAL AREA AND DIMENSIONS MAY YRAY FROM THE FRELIMINARY PLANS TO THE FINAL SURVEY. ERRORS AND OMISSIONS AREA PROXIMATE AND ACTUAL AREA AND DIMENSIONS MAY YRAY FROM THE FRELIMINARY PLANS TO THE FINAL SURVEY. ERRORS AND OMISSIONS MAY YRAY FROM THE FRELIMINARY PLANS TO THE FINAL SURVEY.