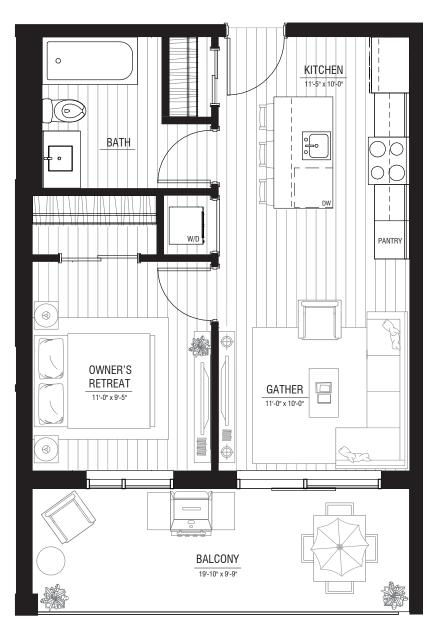

THE DEVELOPER AND BUILDER RESERVE THE RIGHT TO MAKE MODIFICATIONS AND CHANGES TO THE BUILDING, ANY UNIT, PARKING AREA AND STORAGE AREA DESIGN, SPECIFICATIONS, FEATURES AND FLOOR PLANS IN ORDER TO MAINTAIN THE HIGH STANDARDS OF THIS DEVELOPMENT OR TO COMPLY WITH MUNICIPAL REQUIREMENTS. THE SQUARE FOOTAGE AND ROOM DIMENSIONS ARE BASED ON ARCHITECTURAL DRAWINGS AND MEASUREMENTS. THE LOCATION OF UTILITIES MAY NOT BE ACCURATELY DEPICTED HEREIN. FURNITURE LAYOUTS DEPICT STANDARD FURNISHING SIZES AND ARE INTENDED FOR REFERENCE ONLY. ALL SIZES AND DIMENSIONS ARE APPROXIMATE AND DIMENSIONS MAY VARY FROM THE PRELIMINARY PLANS TO THE FINAL SURVEY. ERRORS AND OMISSIONS EXCEPTED. IN THE EVENT OF DISCREPANCY BETWEEN THE MARKETING DOCUMENTS AND THE PURCHASE CONTRACT, WILL PREVAIL PROJECT PROUDLY MARKETED BY TRUMAN.