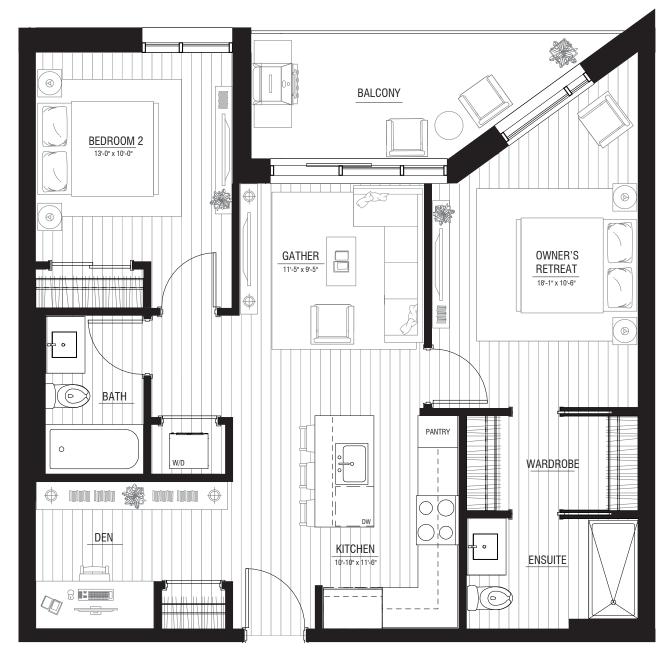

THE DEVELOPER AND BUILDER RESERVE THE RIGHT TO MAKE MODIFICATIONS AND CHANGES TO THE BUILDING, ANY UNIT, PARKING AREA AND STORAGE AREA DESIGN, SPECIFICATIONS, FEATURES AND FLOOR PLANS IN ORDER TO MAINTAIN THE HIGH STANDARDS OF THIS DEVELOPMENT OR TO COMPLY WITH MUNICIPAL REQUIREMENTS. THE SQUARE FOOTAGE AND ROOM DIMENSIONS ARE BASED ON ARCHITECTURAL DRAWINGS AND MEASUREMENTS. THE LOCATION OF UTILITIES MAY NOT BE ACCURATELY DEPICTED HEREIN. FURNITURE LAYOUTS DEPICT STANDARD FURNISHING SIZES AND ARE INTENDED FOR REFERENCE ONLY. ALL SIZES AND DIMENSIONS ARE APPROXIMATE AND DIMENSIONS MAY VARY FROM THE PRELIMINARY PLANS TO THE FINAL SURVEY. ERRORS AND OMISSIONS EXCEPTED. IN THE EVENT OF DISCREPANCY BETWEEN THE MARKETING DOCUMENTS AND THE PURCHASE CONTRACT, WILL PREVAIL PROJECT PROUDLY MARKETED BY TRUMAN.