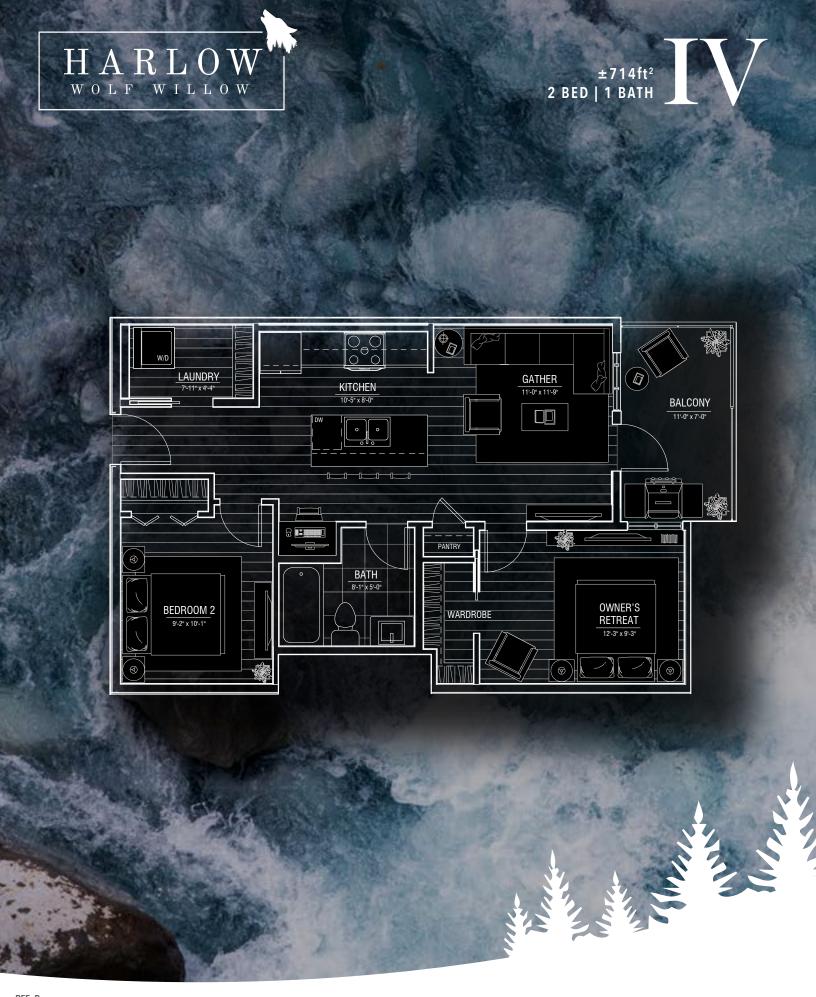

REF. D

THE DEVELOPER AND BUILDER RESERVE THE RIGHT TO MAKE MODIFICATIONS AND CHANGES TO THE BUILDING, ANY UNIT, PARKING AREA AND STORAGE AREA DESIGN, SPECIFICATIONS, FEATURES AND FLOOR PLANS IN ORDER TO MAINTAIN THE HIGH STANDARDS OF THIS DEVELOPMENT OR TO COMPLY WITH MUNICIPAL REQUIREMENTS. THE SQUARE FOOTAGE AND ROOM DIMENSIONS ARE BASED ON ARCHITECTURAL DRAWINGS AND MEASUREMENTS. THE LOCATION OF UTILITIES MAY NOT BE ACCURATELY DEPICTED THE RIFEIN, FURNITURE LAYOUTS DEPICT STANDARD FURNISHING SIZES AND ARE INTENDED FOR REFERENCE ONLY. ALL SIZES AND DIMENSIONS ARE APPROXIMATE AND ACTUAL AREA AND DIMENSIONS MAY VARY FROM THE PRELIMINARY PLANS TO THE FINAL SURVEY, ERRORS AND OMISSIONS EXCEPTED. PROJECT PROUDLY MARKETED BY TRUMAN.