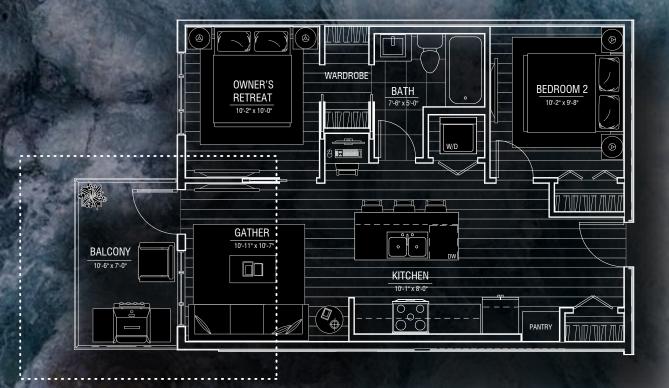

±668 - 672ft<sup>2</sup> 2 BED | 1 BATH

REF. B / B2

THE DEVELOPER AND BUILDER RESERVE THE RIGHT TO MAKE MODIFICATIONS AND CHANGES TO THE BUILDING, ANY UNIT, PARKING AREA AND STORAGE AREA DESIGN, SPECIFICATIONS, FEATURES AND FLOOR PLANS IN ORDER TO MAINTAIN THE HIGH STANDARDS OF THIS DEVELOPMENT OR TO COMPLY WITH MUNICIPAL REQUIREMENTS. THE SQUARE FOOTAGE AND ROOM DIMENSIONS ARE BASED ON ARCHITECTURAL DRAWINGS AND MEASUREMENTS. THE LOCATION OF UTILITIES MAY NOT BE ACCURATELY DEPICTED HEREIN. FURITURE LAYOUTS DEPICT STANDARD FURINSING SIZES AND ARE INTENDED FOR REFERENCE ONLY. ALL SIZES AND DIMENSIONS ARE APPROXIMATE AND ACTUAL AREA AND DIMENSIONS MAY VARY FROM THE PRELIMINARY PLANS TO THE FINAL SURVEY. ERRORS AND OMISSIONS EXCEPTED.PROJECT PROUDLY MARKETED BY TRUMAN.