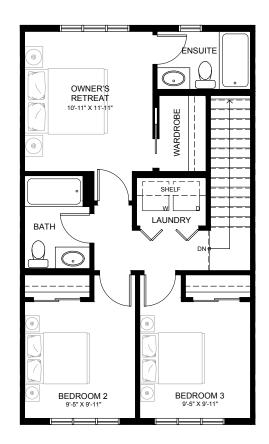

## MAIN LEVEL ±680 SQ. FT.

UPPER LEVEL ±680 SQ. FT.

THE DEVELOPER AND BUILDER RESERVE THE RIGHT TO MAKE MODIFICATIONS AND CHANGES TO THE BUILDING, ANY UNIT, PARKING AREA AND STORAGE AREA DESIGN, SPECIFICATIONS, FEATURES AND FLOOR PLANS IN ORDER TO MAINTAIN THE HIGH STANDARDS OF THIS DEVELOPMENT OR TO COMPLY WITH MUNICIPAL REQUIREMENTS. THE SQUARE FOOTAGE AND ROOM DIMENSIONS ARE ASSED ON ARCHITECTURAL DRASUREMENTS. THE LOCATION OF UTILITIES MAY NOT BE ACCURATELY DEPICTED HERRIN. FURNITURE LAYOUTS DEPICT STANDARD FURNISHING SIZES AND AREADRESON THE FURCHAUXINGS AND MEASUREMENTS. THE LOCATION OF UTILITIES MAY NOT BE ACCURATELY DEPICTED HERRIN. FURNITURE LAYOUTS DEPICT STANDARD FURNISHING SIZES AND AREADRESON TO THE FURCHAUST OT HE FURNAL SURVEY. RERORGS AND OMISIONS EXCEPTED. IN THE DEVENT OF DISCREPANCY BETWEEN THE MARKETING DOCUMENTS AND THE PRICHAUL SURVEY. RERORGS AND MEASUREMENTS. THE EVENT OF DISCREPANCY BETWEEN THE MARKETING DOCUMENTS AND THE PRICHAUST OT HEF FURNAL SURVEY. RERORGS AND OMISIONS EXCEPTED. IN THE EVENT OF DISCREPANCY BETWEEN THE MARKETING DOCUMENTS AND THE PRICHAUST OTHE FURNAL SURVEY. RERORGS AND OMISIONS EXCEPTED. IN THE EVENT OF DISCREPANCY BETWEEN THE MARKETING DOCUMENTS AND THE PRICHAUST OTHE FURNAL SURVEY. RERORGS AND OMISIONS EXCEPTED. IN THE EVENT OF DISCREPANCY BETWEEN THE MARKETING DOCUMENTS AND THE PRICHAUST OTHE FURNAL SURVEY. RERORGS AND OMISIONS EXCEPTED. IN THE EVENT OF DISCREPANCY BETWEEN THE MARKETING DOCUMENTS AND THE PRICHAUST OTHE FURNAL SURVEY. RERORGS AND OMISIONS EXCEPTED. IN THE EVENT OF DISCREPANCY BETWEEN THE MARKETING DOCUMENTS AND SURVEY.