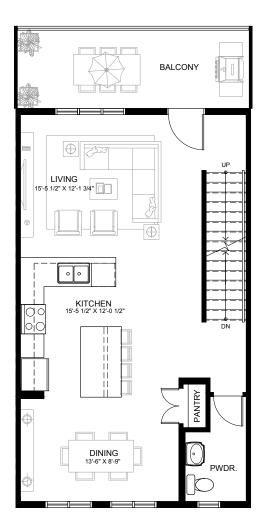

## MAIN LEVEL ±680 SQ. FT.

UPPER LEVEL ±680 SQ. FT.

THE DEVELOPER AND BUILDER RESERVE THE RIGHT TO MAKE MODIFICATIONS AND CHANGES TO THE BUILDING, ANY UNIT, PARKING AREA AND STORAGE AREA DESIGN, SPECIFICATIONS, FEATURES AND FLOOR PLANS IN ORDER TO MAINTAIN THE HIGH STANDARDS OF THIS DEVELOPMENT OR TO COMPLY WITH MUNICIPAL REQUIREMENTS. THE SQUARE FOOTAGE AND ROOM DIMENSIONS ARE ASSED ON ARCHITECTURAL DRASUREMENTS. THE LOCATION OF UTILITIES MAY NOT BE ACCURATELY DEPICTED HERRIN. FURNITURE LAYOUTS DEPICT STANDARD FURNISHING SIZES AND AREADRESON THE FURCHAUXINGS AND MEASUREMENTS. THE LOCATION OF UTILITIES MAY NOT BE ACCURATELY DEPICTED HERRIN. FURNITURE LAYOUTS DEPICT STANDARD FURNISHING SIZES AND AREADRESON TO THE FURCHAUST OT HE FURNAL SURVEY. RERORGS AND OMISIONS EXCEPTED. IN THE DEVENT OF DISCREPANCY BETWEEN THE MARKETING DOCUMENTS AND THE PRICHAUL SURVEY. RERORGS AND MEASUREMENTS. THE EVENT OF DISCREPANCY BETWEEN THE MARKETING DOCUMENTS AND THE PRICHAUST OT HEF FURNAL SURVEY. RERORGS AND OMISIONS EXCEPTED. IN THE EVENT OF DISCREPANCY BETWEEN THE MARKETING DOCUMENTS AND THE PRICHAUST OTHE FURNAL SURVEY. RERORGS AND OMISIONS EXCEPTED. IN THE EVENT OF DISCREPANCY BETWEEN THE MARKETING DOCUMENTS AND THE PRICHAUST OTHE FURNAL SURVEY. RERORGS AND OMISIONS EXCEPTED. IN THE EVENT OF DISCREPANCY BETWEEN THE MARKETING DOCUMENTS AND THE PRICHAUST OTHE FURNAL SURVEY. RERORGS AND OMISIONS EXCEPTED. IN THE EVENT OF DISCREPANCY BETWEEN THE MARKETING DOCUMENTS AND THE PRICHAUST OTHE FURNAL SURVEY. RERORGS AND OMISIONS EXCEPTED. IN THE EVENT OF DISCREPANCY BETWEEN THE MARKETING DOCUMENTS AND SURVEY.