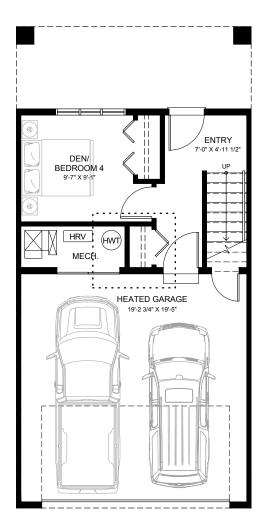

Corner View TOWNHOMES

FLOOR PLAN 3/4 BED • 2.5 BATH ±1,571 SQ.FT.

GROUND LEVEL ±210 SQ. FT.