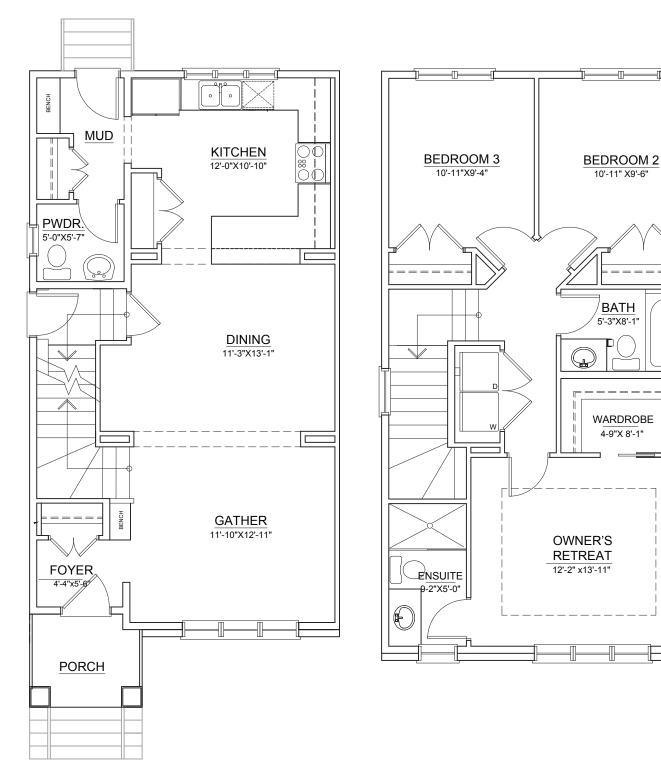

## 442 CHELSEA KEY

TOTAL LIVING ± 1,488 SQ. FT.

MAIN FLOOR  $\pm$ **726 SQ. FT.** 

UPPER FLOOR  $\pm$ 762 SQ. FT.

THE DEVELOPER AND BUILDER RESERVE THE RIGHT TO MAKE MODIFICATIONS AND CHANGES TO THE BUILDING, ANY UNIT, PARKING AREA AND STORAGE AREA DESIGN, SPECIFICATIONS, FEATURES AND FLOOR PLANS IN ORDER TO MAINTAIN THE HIGH STANDARDS OF THIS DEVELOPMENT OR TO COMPLY WITH MUNICIPAL REQUIREMENTS. THE SQUARE FOOTAGE AND ROOM DIMENSIONS ARE BASED ON ARCHITECTURAL DRAWINGS AND MEASUREMENTS. THE LOCATION OF UTILITIES MAY NOT BE ACCURATELY DEPICTED HERIN. FURNITURE LAYOUTS DEPICT STANDARD FURNISHING SIZES AND ARE INTENDED FOR REFERENCE ONLY. ALL SIZES AND DIMENSIONS ARE APPROXIMATE AND ACTUAL AREA AND DIMENSIONS MAY YARY FROM THE PRELIMINARY PLANS TO THE FINAL SURVEY. ERRORS AND OMISSIONS EXCEPTED.