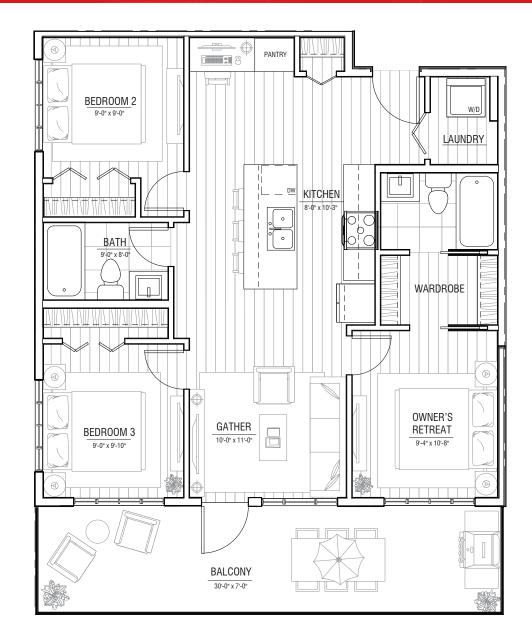

**FLOOR PLAN C** 

3 BED / 2 BATH ±894 SQ.FT.

THE DEVELOPER AND BUILDER RESERVE THE RIGHT TO MAKE MODIFICATIONS AND CHANGES TO THE BUILDING, ANY UNIT, PARKING AREA AND STORAGE AREA DESIGN, SPECIFICATIONS, FEATURES AND FLOOR PLANS IN ORDER TO MAINTAIN THE HIGH STANDARDS OF THIS DEVELOPMENT OR TO COMPLY WITH MUNICIPAL REQUIREMENTS. THE SQUARE FOOTAGE AND ROOM DIMENSIONS ARE BASED ON ARCHITECTURAL DRAWINGS AND MEASUREMENTS. THE LOCATION OF UTILITIES MAY NOT BE ACCURATELY DEPICTED HEREIN, FURNITURE LAYOUTS DEPICT STANDARD FURNISHING SIZES AND ARE INTENDED FOR REFERENCE ONLY. ALL SIZES AND DIMENSIONS ARE APPROXIMATE AND ACTUAL AREA AND DIMENSIONS MAY VARY FROM THE PRELIMINARY PLANS TO THE FINAL SURVEY. ERRORS AND OMISSIONS EXCEPTED.