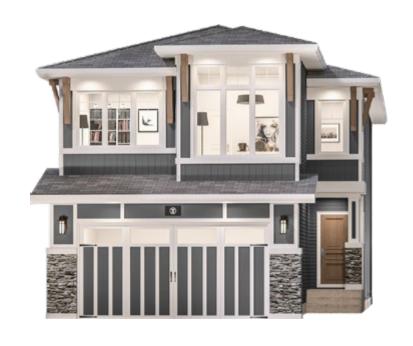

## THE SAHANA

±2,172 SQ. FT.

MAIN FLOOR ±990 SQ.FT.

UPPER FLOOR ±1,182 SQ.FT.

THE DEVELOPER AND BUILDER RESERVE THE RIGHT TO MAKE MODIFICATIONS AND CHANGES TO THE BUILDING, ANY UNIT, PARKING AREA AND STORAGE AREA DESIGN, SPECIFICATIONS, FEATURES AND FLOOR PLANS IN ORDER TO MAINTAIN THE HIGH STANDARDS OF THIS DEVELOPMENT OR TO COMPLY WITH MUNICIPAL REQUIREMENTS. THE SQUARE FOOTAGE AND ROOM DIMENSIONS ARE BASED ON ARCHITECTURAL DRAWINGS AND MEASUREMENTS. THE LOCATION OF UTILITIES MAY NOT BE ACCURATELY DEPICTED HEREIN. FURNITURE LAYOUTS DEPICT STANDARD FURNISHING SIZES AND ARE INTENDED FOR REFERENCE ONLY. ALL SIZES AND DIMENSIONS ARE APPROXIMATE AND ACTUAL AREA AND DIMENSIONS MAY VARY FROM THE PRELIMINARY PLANS TO THE FINAL SURVEY. ERRORS AND OMISSIONS EXCEPTED.