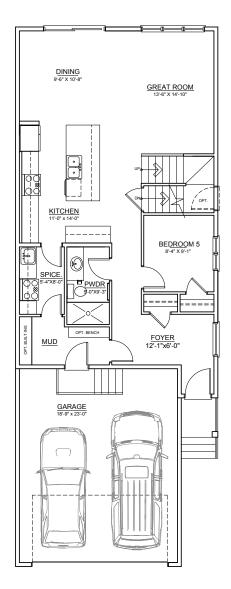

## THE SAHANA

±2,172 SQ. FT.

MAIN FLOOR ±990 SQ.FT.

UPPER FLOOR ±1,182 SQ.FT.

THE DEVELOPER AND BUILDER RESERVE THE RIGHT TO MAKE MODIFICATIONS AND CHANGES TO THE BUILDING, ANY UNIT, PARKING AREA AND STORAGE AREA DESIGN, SPECIFICATIONS, FEATURES AND FLOOR PLANS IN ORDER TO MAINTAIN THE HIGH STANDARDS OF THIS DEVELOPMENT OR TO COMPLY WITH MUNICIPAL REQUIREMENTS. THE SQUARE FOOTAGE AND ROOM DIMENSIONS ARE BASED ON ARCHITECTURAL DRAWINGS AND MEASUREMENTS. THE LOCATION OF UTILITIES MAY NOT BE ACCURATELY DEPICTED HEREIN. FURNITURE LAYOUTS DEPICT STANDARD FURNISHING SIZES AND ARE INTENDED FOR REFERENCE ONLY. ALL SIZES AND DIMENSIONS ARE APPROXIMATE AND ACTUAL AREA AND DIMENSIONS MAY VARY FROM THE PRELIMINARY PLANS TO THE FINAL SURVEY. ERRORS AND OMISSIONS EXCEPTED.