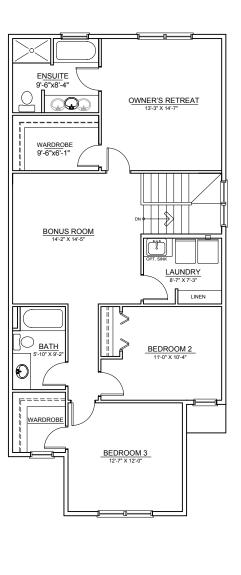

## THE SAHANA

±2,172 SQ. FT.

MAIN FLOOR ±990 SQ.FT.

UPPER FLOOR ±1,182 SQ.FT.

THE DEVELOPER AND BUILDER RESERVE THE RIGHT TO MAKE MODIFICATIONS AND CHANGES TO THE BUILDING, ANY UNIT, PARKING AREA AND STORAGE AREA DESIGN, SPECIFICATIONS, FEATURES AND FLOOR PLANS IN ORDER TO MAINTAIN THE HIGH STANDARDS OF THIS DEVELOPMENT OR TO COMPLY WITH MUNICIPAL REQUIREMENTS. THE SQUARE FOOTAGE AND ROOM DIMENSIONS ARE BASED ON ARCHITECTURAL DRAWINGS AND MEASUREMENTS. THE LOCATION OF UTILITIES MAY NOT BE ACCURATELY DEPICTED HEREIN. FURNITURE LAYOUTS DEPICT STANDARD FURNISHING SIZES AND ARE INTENDED FOR REFERENCE ONLY. ALL SIZES AND DIMENSIONS ARE APPROXIMATE AND ACTUAL AREA AND DIMENSIONS MAY VARY FROM THE PRELIMINARY PLANS TO THE FINAL SURVEY. ERRORS AND OMISSIONS EXCEPTED.