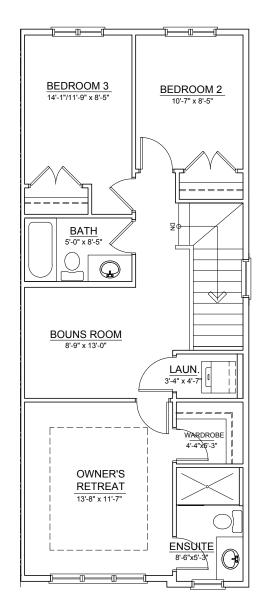

## **430 CARRINGVUE GROVE**

## UPPER FLOOR ±784 SQ. FT.

## REF. PHASE 6 B16 L26

THE DEVELOPER AND BUILDER RESERVE THE RIGHT TO MAKE MODIFICATIONS AND CHANGES TO THE BUILDING, ANY UNIT, PARKING AREA AND STORAGE AREA DESIGN, SPECIFICATIONS, FEATURES AND FLOOR PLANS IN ORDER TO MAINTAIN THE HIGH STANDARDS OF THIS DEVELOPMENT OR TO COMPLY WITH MUNICIPAL REQUIREMENTS. THE SQUARE FOOTAGE AND ROOM DIMENSIONS ARE BASED ON ARCHITECTURAL DRAWINGS AND MEASUREMENTS. THE LOCATION OF UTILITIES MAY NOT BE ACCURATELY DEPICTED HEREIN. FURNITURE LAYOUTS DEPICT STANDARD FURNISHING SIZES AND ARE INTENDED FOR REFERENCE ONLY. ALL SIZES AND DIMENSIONS ARE APPROXIMATE AND ACTUAL AREA AND DIMENSIONS MAY VARY FROM THE PRELIMINARY PLANS TO THE FINAL SURVEY. ERRORS AND OMISSIONS EXCEPTED.