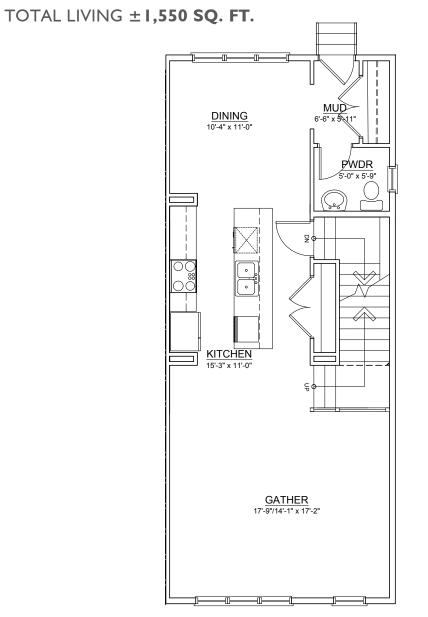

## **430 CARRINGVUE GROVE**

## REF. PHASE 6 B16 L26

THE DEVELOPER AND BUILDER RESERVE THE RIGHT TO MAKE MODIFICATIONS AND CHANGES TO THE BUILDING, ANY UNIT, PARKING AREA AND STORAGE AREA DESIGN, SPECIFICATIONS, FEATURES AND FLOOR PLANS IN ORDER TO MAINTAIN THE HIGH STANDARDS OF THIS DEVELOPMENT OR TO COMPLY WITH MUNICIPAL REQUIREMENTS. THE SQUARE FOOTAGE AND ROOM DIMENSIONS ARE BASED ON ARCHITECTURAL DRAWINGS AND MEASUREMENTS. THE LOCATION OF UTILITIES MAY NOT BE ACCURATELY DEPICTED HEREIN. FURNITURE LAYOUTS DEPICT STANDARD FURNISHING SIZES AND ARE INTENDED FOR REFERENCE ONLY. ALL SIZES AND DIMENSIONS ARE APPROXIMATE AND ACTUAL AREA AND DIMENSIONS MAY VARY FROM THE PRELIMINARY PLANS TO THE FINAL SURVEY. ERRORS AND OMISSIONS EXCEPTED.