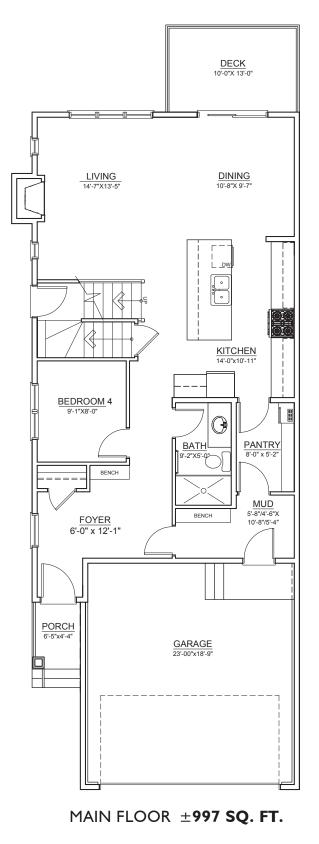

## 43 CARRINGVUE PLACE

## TOTAL LIVING ±2,180 SQ. FT.





🖌 walden

UPPER FLOOR ±1,183 SQ. FT.

## REF. P6 B15 L29

THE DEVELOPER AND BUILDER RESERVE THE RIGHT TO MAKE MODIFICATIONS AND CHANGES TO THE BUILDING, ANY UNIT, PARKING AREA AND STORAGE AREA DESIGN, SPECIFICATIONS, FEATURES AND FLOOR PLANS IN ORDER TO MAINTAIN THE HIGH STANDARDS OF THIS DEVELOPMENT OR TO COMPLY WITH MUNICIPAL REQUIREMENTS. THE SQUARE FOOTAGE AND ROOM DIMENSIONS ARE BASED ON ARCHITECTURAL DRAWINGS AND MEASUREMENTS. THE LOCATION OF UTILITIES MAY NOT BE ACCURATELY DEPICTED HEREIN. FURNITURE LAYOUTS DEPICT STANDARD FURNISHING SIZES AND ARE INTENDED FOR REFERENCE ONLY. ALL SIZES AND DIMENSIONS ARE APPROXIMATE AND ACTUAL AREA AND DIMENSIONS MAY VARY FROM THE PRELIMINARY PLANS TO THE FINAL SURVEY. ERRORS AND OMISSIONS EXCEPTED.