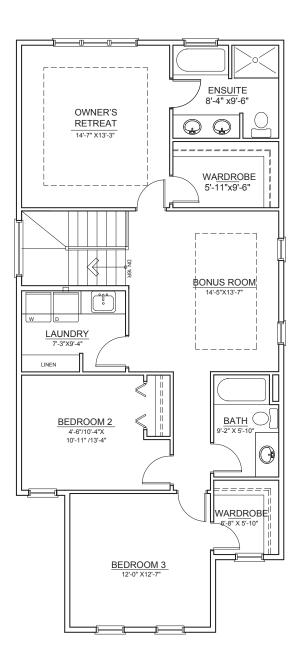

## 43 CARRINGVUE PLACE

## TOTAL LIVING ±2,180 SQ. FT.





🖌 walden

UPPER FLOOR ±1,183 SQ. FT.

## REF. P6 B15 L29

THE DEVELOPER AND BUILDER RESERVE THE RIGHT TO MAKE MODIFICATIONS AND CHANGES TO THE BUILDING, ANY UNIT, PARKING AREA AND STORAGE AREA DESIGN, SPECIFICATIONS, FEATURES AND FLOOR PLANS IN ORDER TO MAINTAIN THE HIGH STANDARDS OF THIS DEVELOPMENT OR TO COMPLY WITH MUNICIPAL REQUIREMENTS. THE SQUARE FOOTAGE AND ROOM DIMENSIONS ARE BASED ON ARCHITECTURAL DRAWINGS AND MEASUREMENTS. THE LOCATION OF UTILITIES MAY NOT BE ACCURATELY DEPICTED HEREIN. FURNITURE LAYOUTS DEPICT STANDARD FURNISHING SIZES AND ARE INTENDED FOR REFERENCE ONLY. ALL SIZES AND DIMENSIONS ARE APPROXIMATE AND ACTUAL AREA AND DIMENSIONS MAY VARY FROM THE PRELIMINARY PLANS TO THE FINAL SURVEY. ERRORS AND OMISSIONS EXCEPTED.