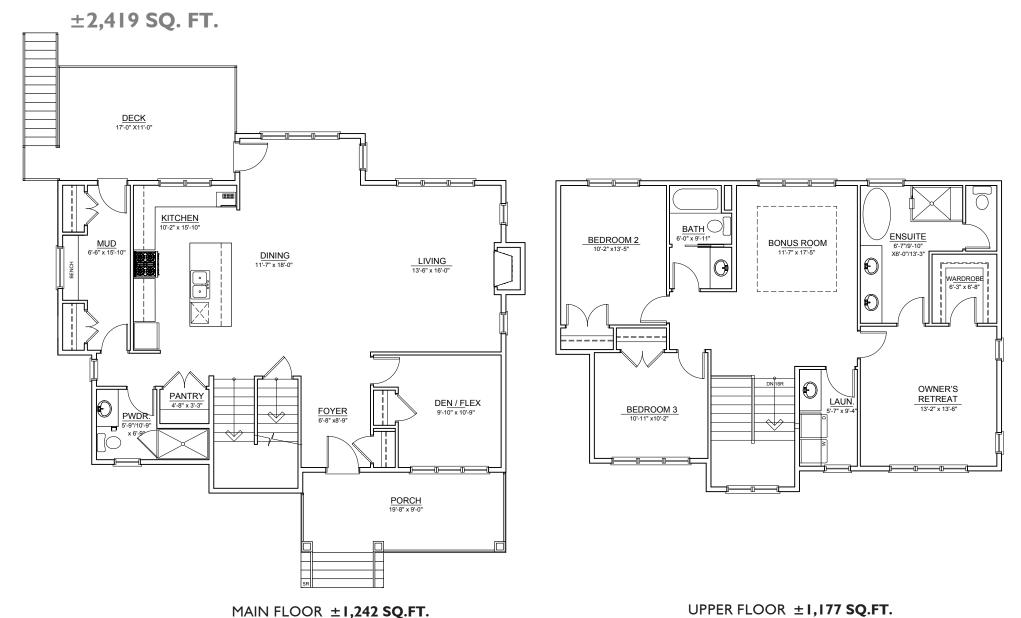

## **371 CARRINGVUE GROVE**

CARRINGTON
—— SOUTH ——

REF. P6 B12 L132

THE DEVELOPER AND BUILDER RESERVE THE RIGHT TO MAKE MODIFICATIONS AND CHANGES TO THE BUILDING, ANY UNIT, PARKING AREA AND STORAGE AREA DESIGN, SPECIFICATIONS, FEATURES AND FLOOR PLANS IN ORDER TO MAINTAIN THE HIGH STANDARDS OF THIS DEVELOPMENT OR TO COMPLY WITH MUNICIPAL REQUIREMENTS. THE SQUARE FOOTAGE AND ROOM DIMENSIONS ARE BASED ON ARCHITECTURAL DRAWINGS AND MEASUREMENTS. THE LOCATION OF UTILITIES MAY NOT BE ACCURATELY DEPICTED HEREIN. FURNITURE LAYOUTS DEPICT STANDARD FURNISHING SIZES AND ARE INTENDED FOR REFERENCE ONLY. ALL SIZES AND DIMENSIONS ARE APPROXIMATE AND ACTUAL AREA AND DIMENSIONS MAY YARY FROM THE PRELIMINARY PLANS TO THE FINAL SURVEY, E. & O. E.